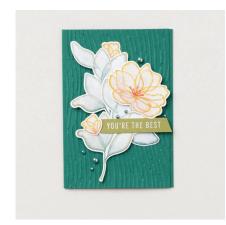

## You're The Best

## SUPPLY LIST

Stamp Set: Translucent Florals
Cardstock: Basic White Thick
Stampin' Pads: Berry Burst

 Misc: Delightful Floral Designer Series Paper (DSP), Scissors, Multipurpose Adhesive, Stampin' Dimensionals

## CARD TUTORIAL

- Cut, score and fold the Basic White card base.
- Adhere the DSP to the left side of the card base, leaving approximately 1/8" around the top, bottom and left edges.
- Use Berry Burst to stamp the sentiment in the lower right corner of the card front, directly on the card base.
- Use scissors to cut various flowers from the DSP.
- Adhere the flowers to the Basic White image layer using multipurpose adhesive and Stampin' Dimensionals.
- Adhere the image layer to the card front using Stampin' Dimensionals.