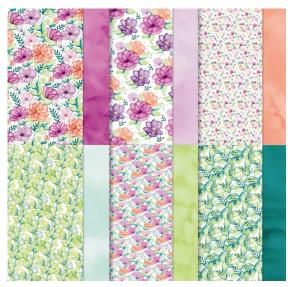

## SUPPLY LIST

Stamp Set: Translucent Florals
Cardstock: Basic White Thick
Stampin' Pads: Berry Burst

 Misc: Delightful Floral Designer Series Paper (DSP), Scissors, Multipurpose Adhesive, Stampin' Dimensionals

Delightful Floral
Designer Series Paper
#162356