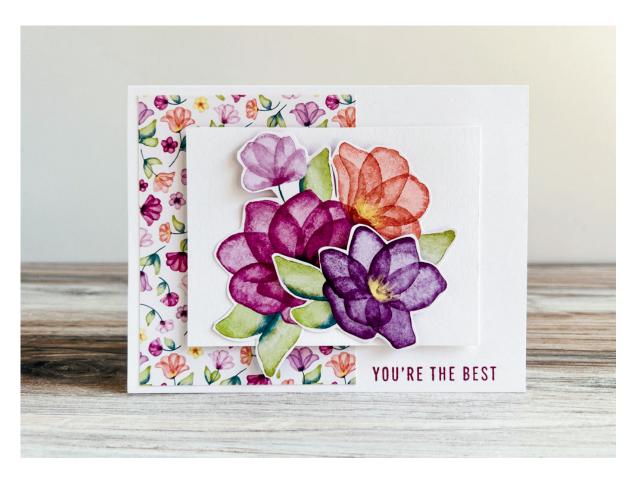

## You're The Best

## SUPPLY LIST

Stamp Set: Translucent Florals
Cardstock: Basic White Thick
Stampin' Pads: Berry Burst

 Misc: Delightful Floral Designer Series Paper (DSP), Scissors, Multipurpose Adhesive, Stampin' Dimensionals

## **CUTTING INSTRUCTIONS**

**Basic White**:  $5-1/2'' \times 8-1/2''$ , score at 4-1/4''

**DSP** (layer): 4" x 3"

Basic White (image layer): 4" x 3"

**DSP** (scrap)

## CARD TUTORIAL

- Cut, score and fold the Basic White card base.
- Adhere the DSP to the left side of the card base, leaving approximately 1/8" around the top, bottom and left edges.
- Use Berry Burst to stamp the sentiment in the lower right corner of the card front, directly on the card base.
- Use scissors to cut various flowers from the DSP.
- Adhere the flowers to the Basic White image layer using multipurpose adhesive and Stampin' Dimensionals.
- Adhere the image layer to the card front using Stampin' Dimensionals.