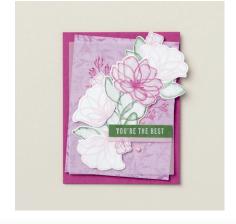

## You're The Best

## SUPPLY LIST

Stamp Set: Translucent Florals
Cardstock: Basic White Thick
Stampin' Pads: Berry Burst

 Misc: Delightful Floral Designer Series Paper (DSP), Scissors, Multipurpose Adhesive, Stampin' Dimensionals

## CARD TUTORIAL

- Cut, score and fold the Basic White card base.
- Adhere the DSP to the left side of the card base, leaving approximately 1/8" around the top, bottom and left edges.
- Use Berry Burst to stamp the sentiment in the lower right corner of the card front, directly on the card base.
- Use scissors to cut various flowers from the DSP.
- Adhere the flowers to the Basic White image layer using multipurpose adhesive and Stampin' Dimensionals.
- Adhere the image layer to the card front using Stampin' Dimensionals.