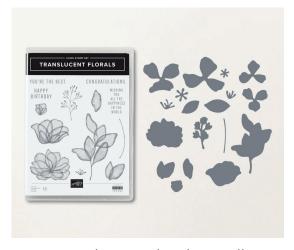

## SUPPLY LIST

Stamp Set: Translucent Florals
Cardstock: Basic White Thick
Stampin' Pads: Berry Burst

 Misc: Delightful Floral Designer Series Paper (DSP), Scissors, Multipurpose Adhesive, Stampin' Dimensionals

Translucent Florals Bundle #162253