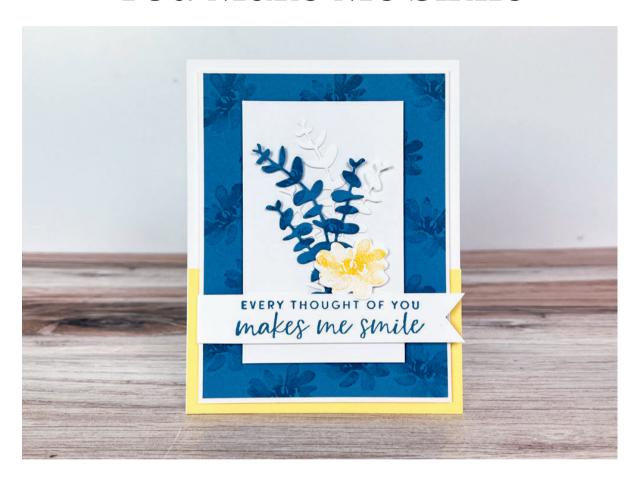

## You Make Me Smile

## CARD TUTORIAL

- Cut, score and fold the Basic White card base.
- Adhere the Lemon Lolly layer along the bottom edge of the card front.
- Use Boho Blue ink to stamp the flowers on Boho Blue.
- Center and adhere the stamped Boho Blue layer to the Basic White layer.
- Stamp several Boho Blue flowers on a scrap of Boho Blue and die cut a bundle of sprigs.
- On Basic White scrap, stamp a small flower in Daffodil Delight.
- Die cut a bundle of sprigs from Basic White scrap.
- Layer and adhere the die cut flower, Boho Blue and Basic White sprigs to the image layer as shown. Then, center and adhere to the Boho Blue layer using Stampin' Dimensionals.
- Stamp the sentiment using Boho Blue on the Basic White strip. Use scissors to cut a banner edge.
- Adhere the sentiment over the image layer using Stampin' Dimensionals. Wrap the strip around the back of the layered background and secure with adhesive.
- Center and adhere the image layers to the card front using Stampin' Dimensionals.
- Embellish the card using the Adhesive-Backed Solid Gems.