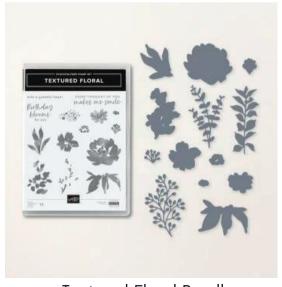

## SUPPLY LIST

- Stamp Set: Textured Floral
- Cardstock: Basic White Thick, Boho Blue, Lemon Lolly
- Stampin' Pads: Boho Blue, Daffodil Delight
- **Misc:** Textured Floral Dies, Adhesive-Backed Solid Gems, Adhesive, Stampin' Dimensionals

Textured Floral Bundle #161232