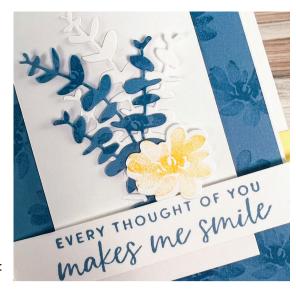

## You Make Me Smile

## SUPPLY LIST

- Stamp Set: Textured Floral
- Cardstock: Basic White Thick, Boho Blue, Lemon Lolly
- Stampin' Pads: Boho Blue, Daffodil Delight
- **Misc:** Textured Floral Dies, Adhesive-Backed Solid Gems, Adhesive, Stampin' Dimensionals

## CARD TUTORIAL

- Cut, score and fold the Basic White card base.
- Adhere the Lemon Lolly layer along the bottom edge of the card front.
- Use Boho Blue ink to stamp the flowers on Boho Blue.
- Center and adhere the stamped Boho Blue layer to the Basic White layer.
- Stamp several Boho Blue flowers on a scrap of Boho Blue and die cut a bundle of sprigs.
- On Basic White scrap, stamp a small flower in Daffodil Delight.
- Die cut a bundle of sprigs from Basic White scrap.
- Layer and adhere the die cut flower, Boho Blue and Basic White sprigs to the image layer as shown. Then, center and adhere to the Boho Blue layer using Stampin' Dimensionals.
- Stamp the sentiment using Boho Blue on the Basic White strip. Use scissors to cut a banner edge.
- Adhere the sentiment over the image layer using Stampin' Dimensionals. Wrap the strip around the back of the layered background and secure with adhesive.
- Center and adhere the image layers to the card front using Stampin' Dimensionals.
- Embellish the card using the Adhesive-Backed Solid Gems.