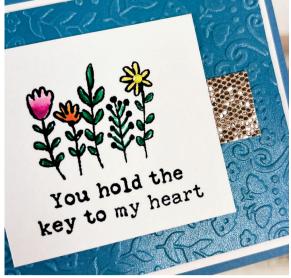

## CARD TUTORIAL

- Cut, score and fold the Boho Blue card base.
- Center and adhere a Basic White layer to the card front, adhere the other inside the card.
- Emboss the Balmy Blue Luster Paper.
- Center and adhere the embossed layer to the card front using Stampin' Dimensionals.
- Center and adhere the More Dazzle strip across the card front.
- Use Memento Black to stamp the flowers and sentiment on the Basic White image layer.
- Use Stampin' Blends to color the flowers.
- Center and adhere the image layer to the card front using Stampin' Dimensionals..
- Embellish the card using the Adhesive-Backed Solid Gems.