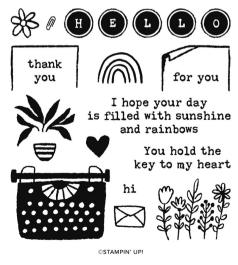

## Key To My Heart



## SUPPLY LIST

- Stamp Set: Just My Type
- Cardstock: Basic White Thick, Boho Blue
- Stampin' Pads: Memento Black
- **Stampin' Blends:** Berry Burst, Pumpkin Pie, Daffodil Delight, Shaded Spruce
- Misc: 2023-2025 In Color Luster Specialty Paper, More Dazzle Specialty Paper, Countryside Blossoms Embossing Folder, Adhesive-Backed Solid Gems, Adhesive, Stampin' Dimensionals



Just My Type #161614

## CUTTING INSTRUCTIONS

Boho Blue: 5-1/2" x 8-1/2", score at 4-1/4" (2) Basic White (layer): 5-1/4" x 4" Boho Blue Luster (embossed layer): 5" x 3-3/4" More Dazzle (strip): 4-1/4" x 7/8" Basic White (image layer): 3" x 2-3/4"

## CARD TUTORIAL

- Cut, score and fold the Boho Blue card base.
- Center and adhere a Basic White layer to the card front, adhere the other inside the card.
- Emboss the Balmy Blue Luster Paper.
- Center and adhere the embossed layer to the card front using Stampin' Dimensionals.
- Center and adhere the More Dazzle strip across the card front.
- Use Memento Black to stamp the flowers and sentiment on the Basic White image layer.
- Use Stampin' Blends to color the flowers.
- Center and adhere the image layer to the card front using Stampin' D