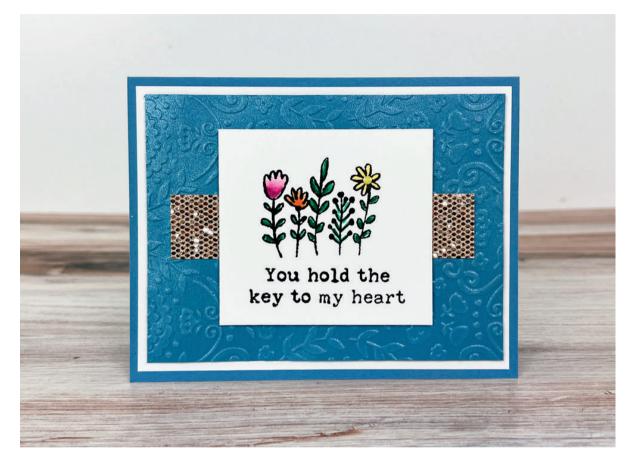

## Key To My Heart

## CUTTING INSTRUCTIONS

Boho Blue: 5-1/2" x 8-1/2", score at 4-1/4" (2) Basic White (layer): 5-1/4" x 4" Boho Blue Luster (embossed layer): 5" x 3-3/4" More Dazzle (strip): 4-1/4" x 7/8" Basic White (image layer): 3" x 2-3/4"

## CARD TUTORIAL

- Cut, score and fold the Boho Blue card base.
- Center and adhere a Basic White layer to the card front, adhere the other inside the card.
- Emboss the Balmy Blue Luster Paper.
- Center and adhere the embossed layer to the card front using Stampin' Dimensionals.
- Center and adhere the More Dazzle strip across the card front.
- Use Memento Black to stamp the flowers and sentiment on the Basic White image layer.
- Use Stampin' Blends to color the flowers.
- Center and adhere the image layer to the card front using Stampin' Dimensionals..
- Embellish the card using the Adhesive-Backed Solid Gems.