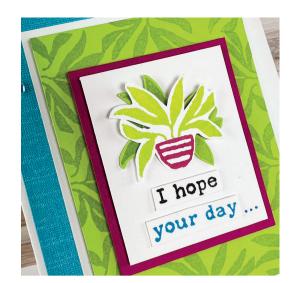

## Filled With Sunshine

## **CUTTING INSTRUCTIONS**

**Basic White**:  $5-1/2'' \times 8-1/2''$ , score at 4-1/4''**Tahitian Tide Textured** (layer):  $5-1/4'' \times 2''$ 

**Basic White** (layer): 4-1/4" x 3-1/4"

Parakeet Party (layer): 4" x 3"

**Berry Burst** (layer): 2-3/4" x 2-1/4"

Basic White (image layer): 2-1/2" x 2"

Parakeet Party Textured (strip): 3/4" x 4-1/4"

## CARD TUTORIAL

- Cut, score and fold the Basic White card base.
- With the card base open, cut 2" off from the right side of the card front. This piece is a scrap.
- Center and adhere the Tahitian Tide Textured Paper to the card front.
- Adhere the Parakeet Party Textured strip along the bottom edge inside the card.
- Use Parakeet Party to stamp the leaves around the edges of the Parakeet Party Cardstock, creating a decorative background.
- On a Parakeet Party scrap, stamp a set of leaves using Parakeet Party ink and cut out.
- On Basic White scrap, stamp the images and sentiment as shown, and cut out.
- Adhere the images and sentiment to the image layer and inside the card as pictured.
- Layer and adhere the image layer on the Berry Burst, Parakeet Party and Basic White layer as shown.
- Carefully apply adhesive to the layered cardstock and adhere to the card front.
- Embellish the card using the Pastel Adhesive-Backed Sequins.