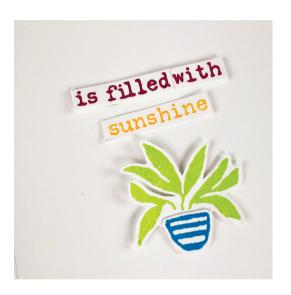

## Filled With Sunshine

## CARD TUTORIAL

- Cut, score and fold the Basic White card base.
- With the card base open, cut 2" off from the right side of the card front. This piece is a scrap.
- Center and adhere the Tahitian Tide Textured Paper to the card front.
- Adhere the Parakeet Party Textured strip along the bottom edge inside the card.
- Use Parakeet Party to stamp the leaves around the edges of the Parakeet Party Cardstock, creating a decorative background.
- On a Parakeet Party scrap, stamp a set of leaves using Parakeet Party ink and cut out.
- On Basic White scrap, stamp the images and sentiment as shown, and cut out.
- Adhere the images and sentiment to the image layer and inside the card as pictured.
- Layer and adhere the image layer on the Berry Burst, Parakeet Party and Basic White layer as shown.
- Carefully apply adhesive to the layered cardstock and adhere to the card front.
- Embellish the card using the Pastel Adhesive-Backed Sequins.