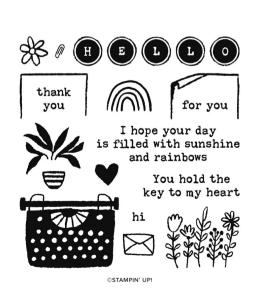

## Filled With Sunshine



## SUPPLY LIST

- Stamp Set: Just My Type
- Cardstock: Basic White Thick, Parakeet Party, Berry Burst
- **Stampin' Pads:** Memento Black, Parakeet Party, Berry Burst, Tahitian Tide, Daffodil Delight
- Misc: 2022-2024 In Color Textured Specialty
  Paper, Pastel Adhesive-Backed Sequins, Scissors,
  Adhesive, Stampin' Dimensionals



Just My Type #161614

## **CUTTING INSTRUCTIONS**

**Basic White**:  $5-1/2'' \times 8-1/2''$ , score at 4-1/4''**Tahitian Tide Textured** (layer):  $5-1/4'' \times 2''$ 

**Basic White** (layer): 4-1/4" x 3-1/4"

Parakeet Party (layer): 4" x 3"

**Berry Burst** (layer): 2-3/4" x 2-1/4"

Basic White (image layer): 2-1/2" x 2"

Parakeet Party Textured (strip): 3/4" x 4-1/4"

## CARD TUTORIAL

- Cut, score and fold the Basic White card base.
- With the card base open, cut 2" off from the right side of the card front. This piece is a scrap.
- Center and adhere the Tahitian Tide Textured Paper to the card front.
- Adhere the Parakeet Party Textured strip along the bottom edge inside the card.
- Use Parakeet Party to stamp the leaves around the edges of the Parakeet Party Cardstock, creating