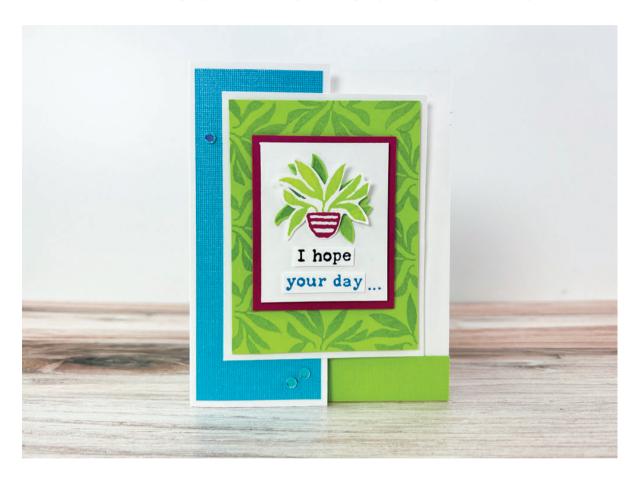

## **CUTTING INSTRUCTIONS**

**Basic White**:  $5-1/2'' \times 8-1/2''$ , score at 4-1/4''**Tahitian Tide Textured** (layer):  $5-1/4'' \times 2''$ 

**Basic White** (layer): 4-1/4" x 3-1/4"

Parakeet Party (layer): 4" x 3"

**Berry Burst** (layer): 2-3/4" x 2-1/4"

Basic White (image layer): 2-1/2" x 2"

Parakeet Party Textured (strip): 3/4" x 4-1/4"

## CARD TUTORIAL

- Cut, score and fold the Basic White card base.
- With the card base open, cut 2" off from the right side of the card front. This piece is a scrap.
- Center and adhere the Tahitian Tide Textured Paper to the card front.
- Adhere the Parakeet Party Textured strip along the bottom edge inside the card.
- Use Parakeet Party to stamp the leaves around the edges of the Parakeet Party Cardstock, creating a decorative background.
- On a Parakeet Party scrap, stamp a set of leaves using Parakeet Party ink and cut out.
- On Basic White scrap, stamp the images and sentiment as shown, and cut out.
- Adhere the images and sentiment to the image layer and inside the card as pictured.
- Layer and adhere the image layer on the Berry Burst, Parakeet Party and Basic White layer as shown.
- Carefully apply adhesive to the layered cardstock and adhere to the card front.
- Embellish the card using the Pastel Adhesive-Backed Sequins.