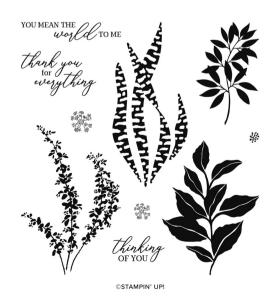

## SUPPLY LIST

- Stamp Set: Botanical Layers, Gorgeously Made
- **Cardstock/Paper:** Basic White Thick, Coastal Cabana, Parakeet Party
- **Stampin' Pads:** Memento Black, Pool Party, Poppy Parade, Coastal Cabana
- Misc: 2022-2024 In Color Baker's Twine Pack, 2022-2024 In Color Pearls, Adhesive, Stampin' Dimensionals

Botanicals Layers #158912