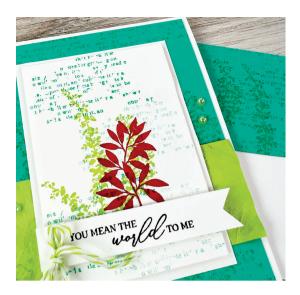

## CARD TUTORIAL

- Cut, score and fold the Basic White card base.
- Use Coastal Cabana Ink to stamp the background on Coastal Cabana cardstock.
- Center and adhere the stamped Coastal Cabana background to the card front.
- Crinkle and scrunch the Parakeet Party cardstock. Once it is really crinkled, start in a corner and slowly peel apart the cardstock. Then, adhere one of the layers across the card front.
- On the Basic White image layer, stamp the background using Coastal Cabana. Then, use Parakeet Party to stamp the large plant and Poppy Parade to stamp the small one.
- Center and adhere the image layer to the Basic White layer using Stampin' Dimensionals.
- Center and adhere the layered image to the front of the card.
- Stamp the sentiment in Memento Black on a piece of scrap. Trim to size and cut banner edge. Then, wrap Baker's Twine around the sentiment strip and tie a decorative bow.
- Embellish with 2022-2024 In Color Pearls.