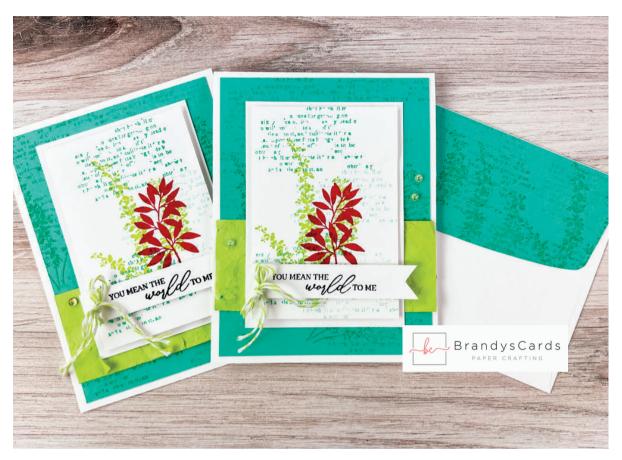

## **Botanical Layers**

## CARD TUTORIAL

- Cut, score and fold the Basic White card base.
- Use Coastal Cabana Ink to stamp the background on Coastal Cabana cardstock.
- Center and adhere the stamped Coastal Cabana background to the card front.
- Crinkle and scrunch the Parakeet Party cardstock. Once it is really crinkled, start in a corner and slowly peel apart the cardstock. Then, adhere one of the layers across the card front.
- On the Basic White image layer, stamp the background using Coastal Cabana. Then, use Parakeet Party to stamp the large plant and Poppy Parade to stamp the small one.
- Center and adhere the image layer to the Basic White layer using Stampin' Dimensionals.
- Center and adhere the layered image to the front of the card.
- Stamp the sentiment in Memento Black on a piece of scrap. Trim to size and cut banner edge. Then, wrap Baker's Twine around the sentiment strip and tie a decorative bow.
- Embellish with 2022-2024 In Color Pearls.