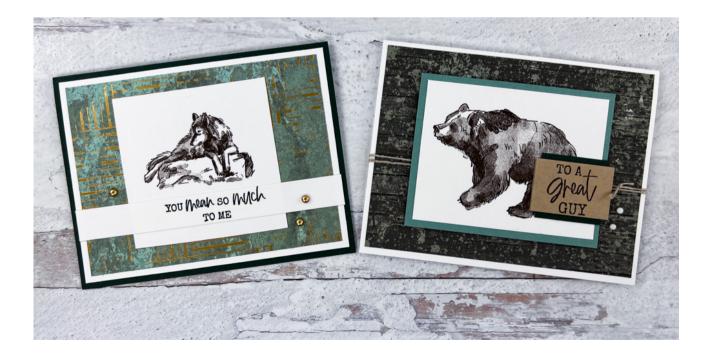

## You Mean So Much To Me

## CARD TUTORIAL

- Cut a 5-1/2" x 8-1/2" piece of Evening Evergreen cardstock, score at 4-1/4". Fold it in half to create the card base.
- Cut a 5-1/4" x 4" piece of Basic White. Center and adhere to card front.
- Cut a 5" x 3-3/4" piece of Texture Chic DSP. Center and adhere to card front.
- Cut a 3" x 3" piece of Basic White and stamp the wolf image in Early Espresso ink. Center and adhere to card front.

- Cut a 5-1/4" x 5/8" strip of Basic White. Stamp the sentiment in Evening Evergreen and adhere across the card front.
- Embellish the card front with Brushed Metallic Dots.
- Cut a 5-1/4" x 4" piece of Basic White. This is the inside layer.
- Stamp the owl image using Early Espresso. Center and adhere inside the card.