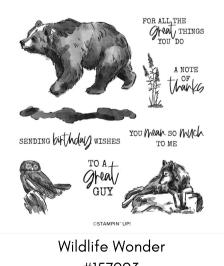

## SUPPLY LIST

- Stamp Set: Wildlife Wonder
- Cardstock: Basic White, Evening Evergreen
- **Stampin' Pads:** Evening Evergreen, Early Espresso
- **Misc:** Texture Chic Specialty Designer Series Paper (DSP), Brushed Metallic Dots, Scissors, Adhesive