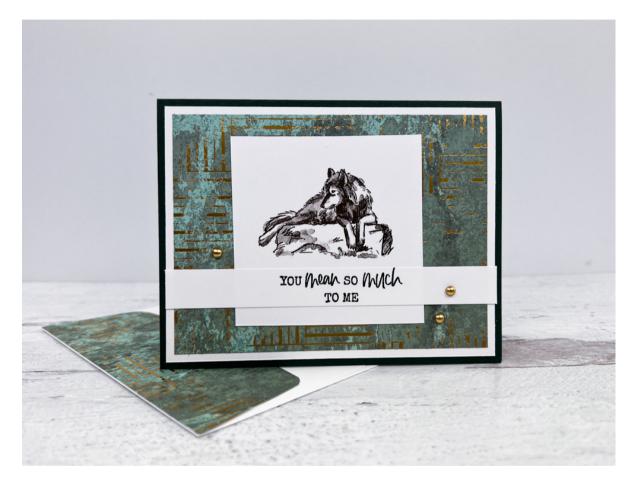

## CARD TUTORIAL

- Cut a 5-1/2" x 8-1/2" piece of Evening Evergreen cardstock, score at 4-1/4". Fold it in half to create the card base.
- Cut a 5-1/4" x 4" piece of Basic White. Center and adhere to card front.
- Cut a 5" x 3-3/4" piece of Texture Chic DSP. Center and adhere to card front.
- Cut a 3" x 3" piece of Basic White and stamp the wolf image in Early Espresso ink. Center and adhere to card front.

- Cut a 5-1/4" x 5/8" strip of Basic White. Stamp the sentiment in Evening Evergreen and adhere across the card front.
- Embellish the card front with Brushed Metallic Dots.
- Cut a 5-1/4" x 4" piece of Basic White. This is the inside layer.
- Stamp the owl image using Early Espresso. Center and adhere inside the card.