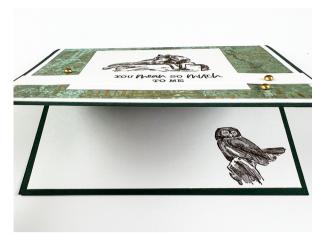

- Cut a 5-1/4" x 5/8" strip of Basic White. Stamp the sentiment in Evening Evergreen and adhere across the card front.
- Embellish the card front with Brushed Metallic Dots.
- Cut a 5-1/4" x 4" piece of Basic White. This is the inside layer.
- Stamp the owl image using Early Espresso. Center and adhere inside the card.