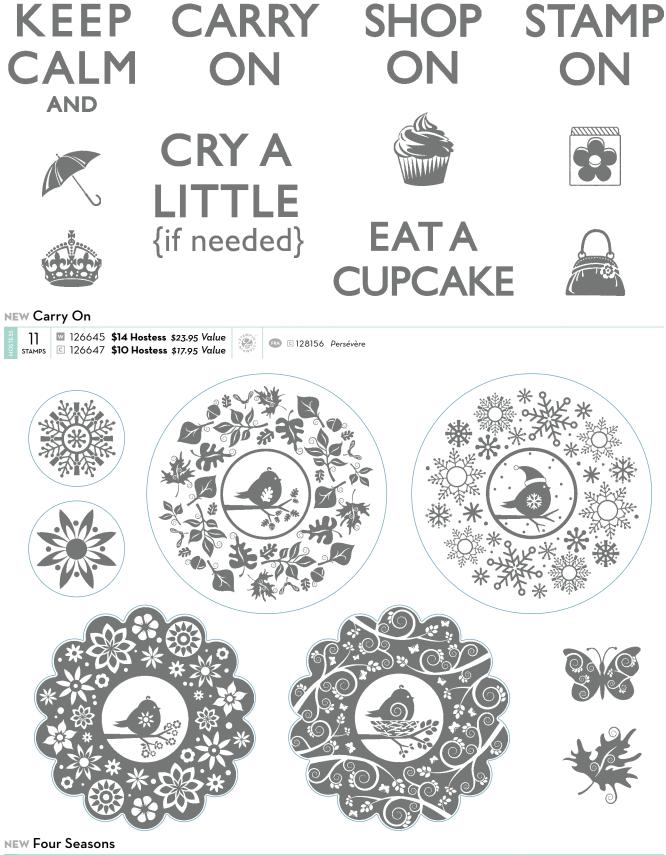

# BUNDLE 🛛 SAVE!

### **Clear Block Bundles**

Save 15% on clear blocks when you buy them as bundles. Start with the Clear Block Starter Bundle-includes our most popular blocks: C, D, and H. Or try the Clear Block Bundle with all our blocks (A-I).

| <b>\$19.95</b> 129851 | NEW Clear Block<br>Starter Bundle<br>Blocks C, D, H<br>Clear Block Bundle<br>Blocks A-1 |
|-----------------------|-----------------------------------------------------------------------------------------|
| <b>\$66.95</b> 118491 | Clear Block Bundle<br>Blocks A-1                                                        |