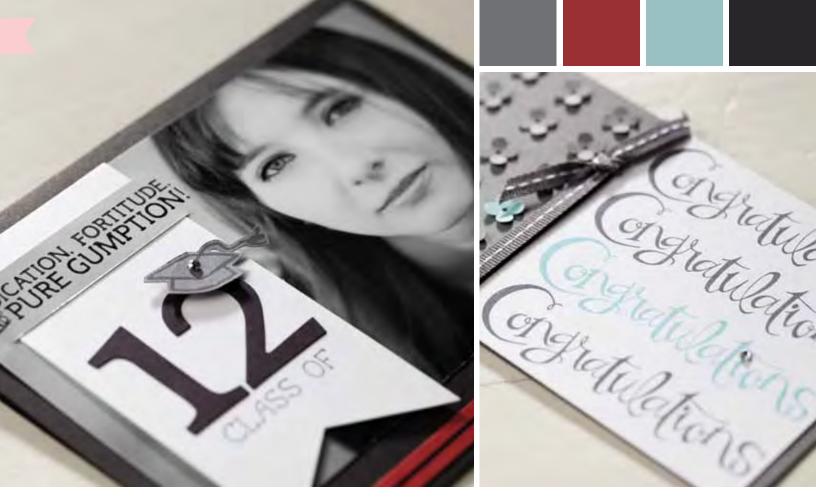

# DEDICATION. FORTITUDE.

#### **NEW Pure Gumption**

| 5      | 🛯 126315 <b>\$16.95</b> |  |
|--------|-------------------------|--|
| STAMPS | C 126317 <b>\$12.95</b> |  |