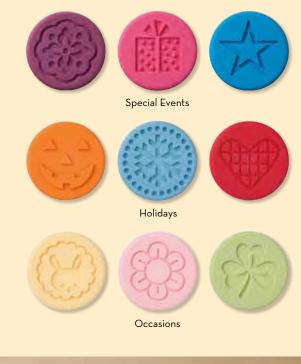

lla (40)                                  |
| <b>\$6.50</b> 107301 | 🗌 Whisper White (40)                                 |

#### Square Envelopes

Holds your mini cards and notes. 3-1/8" x 3-1/8".



#### Note Cards & Envelopes

Make thank yous and gift enclosures. Note cards: 5" x 3-1/2"; envelopes: 5-1/8" x 3-5/8".



#### Stampin' Sound Card

Create your own handmade sound card! Let your message match your creativity. Add paper, stamps, embellishments.

- Record anything up to 10 seconds!
- Play, record, lock features
- 1 card: 4-1/4" x 5-1/2"

\$5.95 121009



NEW English Ivy Simple Sentiments Stationery you personalize. 20 lightweight sheets and 10 standard envelopes. Very Vanilla, Crumb Cake. (See samples and find out more on p. 146-147.)

**\$9.95** 127538

# **SWEETLY PACKAGED**



#### 1. Sweet Pressed Cookie Stamps

Yummy and creative! Make stamped cookies for any occasion. 3 silicone stamps: 2-3/4" diameter; 1 handle. Food-safe, easy to clean. Recipes and tips included.

| \$16.95 | 126903 | NEW Special Events |
|---------|--------|--------------------|
|         | 125152 | Holidays           |
|         | 127081 | Occasions          |

#### 2. Cellophane Bags

Clear, sturdy bags for treats and gifts. Top with tags you make using tag stamps, punches, Big Shot dies. 50 per pkg.

| \$2.50 | 124134 | 1" x 8" |
|--------|--------|---------|
| \$4.50 | 102757 | 4" x 6" |
| \$4.95 | 102210 | 6" x 8" |

#### 3. Circle Treat Cups

Add treats to your creations. 12 cups with adhesive liners. Use 1-3/4" Circle Punch (p. 184) to punch shape for back of cup.

**\$2.95** 1168