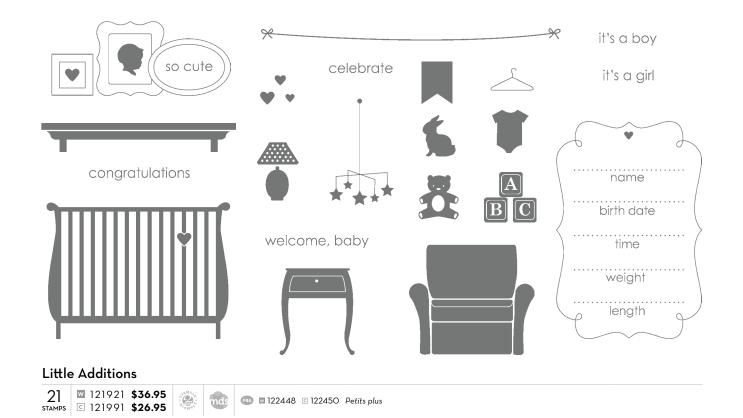

mile

125432 **\$6.50** nds

The best things in ble are meant to be shared.

TAMPIN' UP



is Ar



Made with My Digital Studio









**1. STAMP SET** Life Shared (p. 60)

1

2. STAMP SET Storybook Friends (p. 60) ⊠ 126735 \$24.95 © 126737 \$17.95

**3. DESIGNER SERIES PAPER** Storytime (p. 163) 126907 \$10.95

4. DAHLIAS 2012-2014 In Color (p. 175) **127556 \$7.95** 

**5. BIGZ DIES** Typeset Alphabet (p. 192) 127553 \$89.95

**MY DIGITAL STUDIO** Storytime Collection DVD (p. 199) **127214 \$26.95** 



- 1 🛙 126820 **\$11.95** 💷 🖻 128385 **\$8.95** Compartiendo SUIT STAMP
- ] STAMP 126788 \$8.95







#### **Baby Tees**

💓 118621 **\$8.50 (jumbo)** 





**roll** WITH IT

The Bella Boutique Stampin' Around Wheel and Calypso Coral ink (p. 152) add quite a flourish to our Sweet card.





**NEW Bella Boutique** 

127311 **\$6.50** 











0000

۲

50

Make a Monster



### Dinoroar

7 № 122535 **\$24.95** stamps © 122537 **\$17.95** 📧 🖾 124760 🖸 124762 Dinogrogne



•





### HOW MANY MONSTERS Are in your head?

Use the Make a Monster Stamp Set to create mobs of monster minions! Grrrr!



GROWING UP STAMPS







"I have always loved to teach. There is nothing more rewarding than to help others develop their inner creativity, especially those who say they have little time or talent."

MARIKA LEMAY CRABTREE, QUÉBEC



NEW Dress Up 8 2127317 \$24.95 C 127319 \$17.95



Use the Mini Milk Carton Bigz<sup>™</sup> L Die (p. 194) in inventive ways. We made ours even wider (for more treats, of course).









### Need for Speed

 ↓
 □
 122715
 \$19.95

 STAMPS
 □
 122717