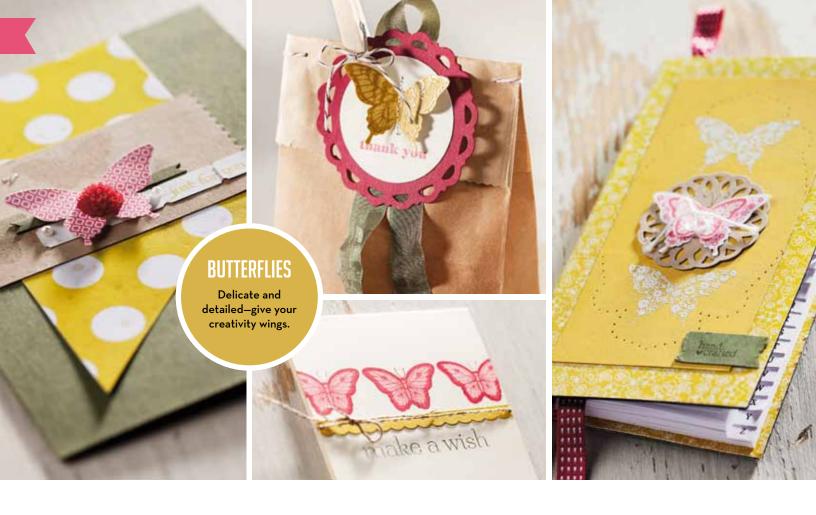

# **stamps** THE BUILDING BLOCKS OF CREATIVITY

EXCLUSIVELY DESIGNED ARTWORK DEEPLY ETCHED INTO RUBBER STYLES FOR ANY TASTE GROUPED INTO SETS FOR EASY COORDINATION

CHOOSE WOOD- OR CLEAR-MOUNT BLOCKS

"I love stamps because they let me share creativity in a way that is quick and easy to duplicate. That helps build confidence in our 'instant gratification' world and shows anyone what they can do in just a few short minutes!"

JOANN WIEMERS MADISON, ALABAMA

STAMP ARTWORK IS SHOWN AT 100%—WHAT YOU SEE IS WHAT YOU'LL STAMP!