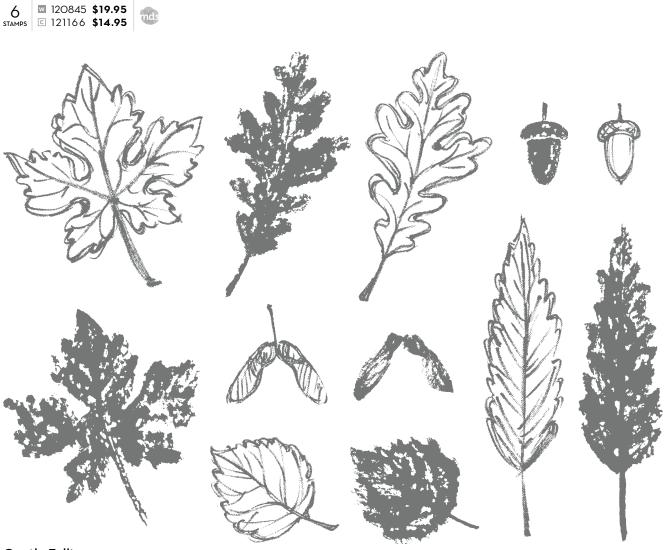

## **PERFECT BACKDROPS**

Distressed Dots Background Stamp (shown at full size) is one of our many background stamps, which are shown on the next two pages. The rest of these stamps are shown at 40% (small portion shown actual size). Each image approx.: 4-1/2" x 5-3/4".