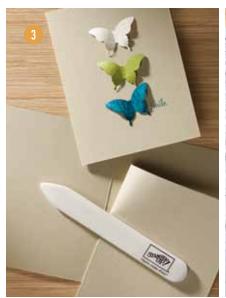

### Stamp-a-ma-jig<sup>®</sup>

Must-have for any stamper! Helps you position stamp image exactly where you want, every time. Instructions included. (See it in action on p. 37.)

 Two pieces: tool with non-skid base and wipe-clean imaging sheet