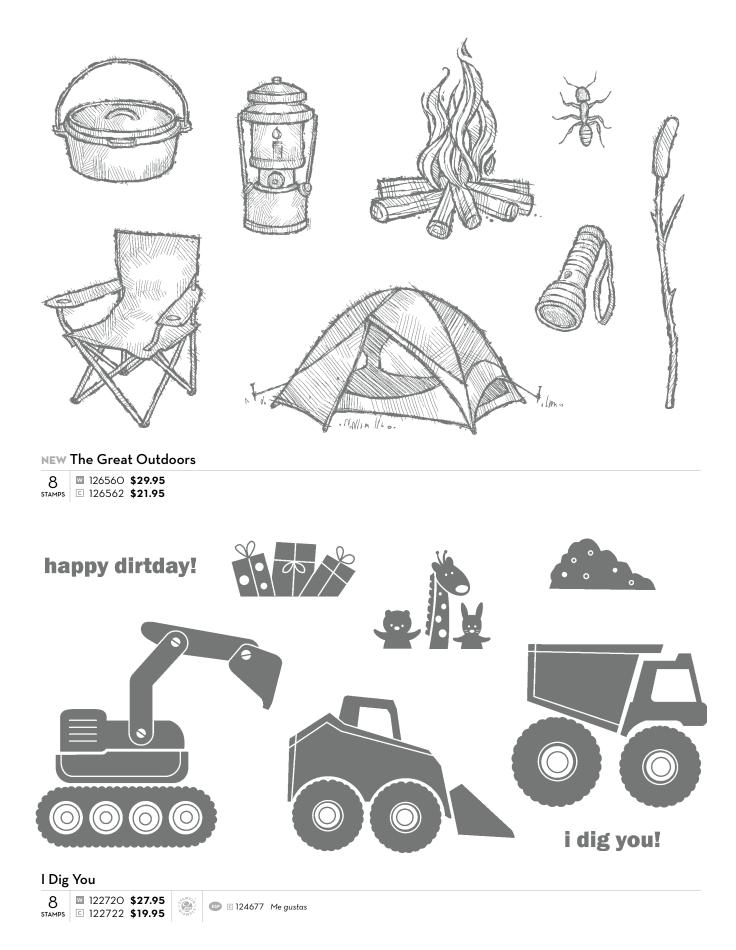

### **NEW Cheerful Christmas**

127310 \$6.50

ltty Bitty Shapes Punch Pack (p. 183)

### **OH WHAT FUN IT IS**

Hundreds of stamps coordinate with our punches (p. 182–185). Just stamp, punch, create!

dec.

**9**Image: 120847\$30.95STAMPSImage: 121169\$22.95

mds

I21748 Mensajes Navideños
I21723 I21760 En attendant Noël

Decorative Label, Extra-Large Tag, Ornament, Scallop Square, Small Oval, 1-3/4" Circle, 1-1/4" Square Punches (p. 182-184)