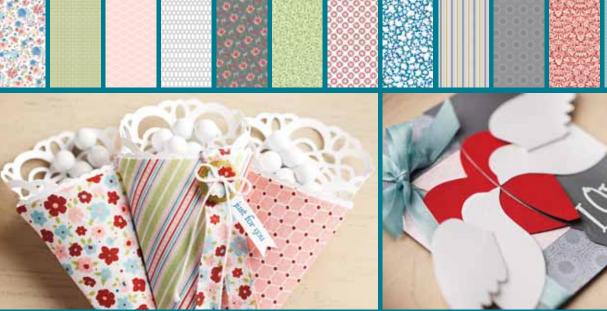

#### **NEW Polka Dot Parade Designer Series Paper** 12 sheets: 2 ea. of 6 double-sided designs in 6 colors. (Whisper White is an accent color.) 12" x 12". See it on p. 164.

 \$9.95
 126836
 NEW 2012-2014

 \$9.95
 124328
 2011-2013

Designer Series Paper Stacks (p. 162) 40 sheets: 4 ea. of 2 double-sided designs in 5 colors; 12" x 12".

 \$21.95
 126910
 NEW 2012-2014

 \$21.95
 122384
 2011-2013