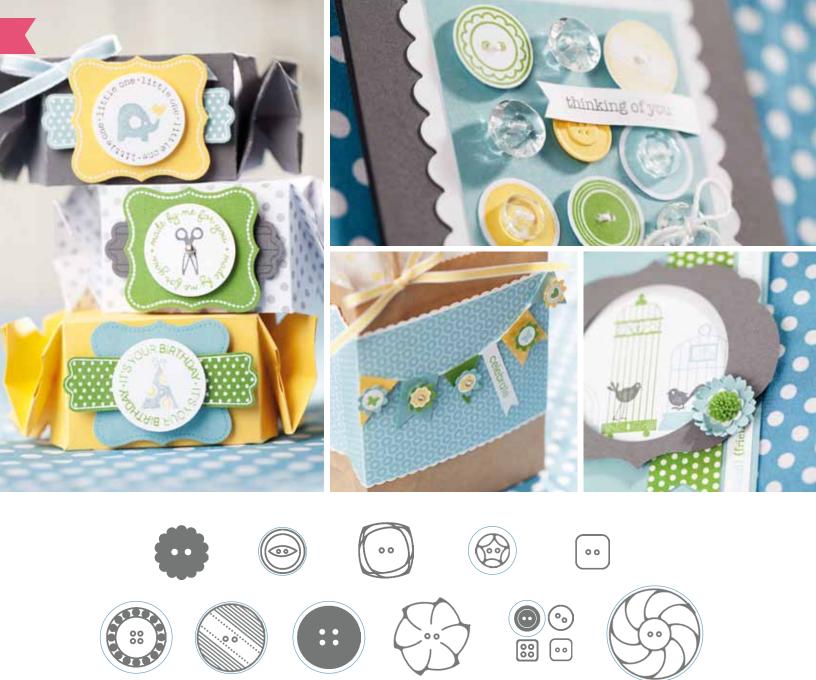

ative cuts and coordinating embossing to edges of card stock. We used the Adorning Accents embossing folder (p. 188) and coordinating Edgelits die (p. 190).



1. STAMP SET World Treasures (p. 98) ☐ 126765 \$23.95 ⓒ 126767 \$17.95

2. STAMPIN' AROUND JUMBO WHEEL Alhambra (p. 98) 126940 \$8.50

3. DESIGNER SERIES PAPER International Bazaar (p. 164) 126920 \$10.95

> 4. 1/8" TAFFETA RIBBON Pumpkin Pie (p. 172) 119253 \$5.95

5. BASIC JEWELS Rhinestone (p. 175) 119246 \$4.95

6. FRAMELITS DIES Apothecary Accents (p. 191) 127003 \$24.95

> 7. EMBOSSING FOLDER Fancy Fan (p. 189) 127751 \$7.95





# MAKE SOMETHING EXOTIC













#### **NEW World Treasures**

 4
 Image: 126765
 \$23.95
 Image: Im

Apothecary Accents Framelits Dies (p. 191)



#### NEW Alhambra

126940 **\$8.50** (jumbo)









#### Aviary

 9
 III6956
 \$24.95

 STAMPS
 I2O462
 \$17.95

nds





#### **Apothecary Art**

| 6      | 125525 \$34.95 |      |
|--------|----------------|------|
| STAMPS | I25527 \$27.95 | male |

I25941 Etiquetas florales
 I25964 I 125966 Art floral

1" Circle Punch (p. 184); Labels Collection Framelits Dies (p. 191)

## **MADE IN HEAVEN**

Stamp, meet Framelits<sup>™</sup>. Framelits, meet stamp. A perfect coordinating pair. Apothecary Art Stamp Set + Labels Collection Framelits Dies (p. 191). Don't they work well together?









\$







#### NEW Layered Labels

| 4<br>stamps | <ul> <li>127070 \$33.95</li> <li>127072 \$25.95</li> </ul> | Q | <ul> <li>I282O1 Étiquettes su</li> <li>I28291 Gerahmte G</li> </ul> | perpo<br>rüße |
|-------------|--------------------------------