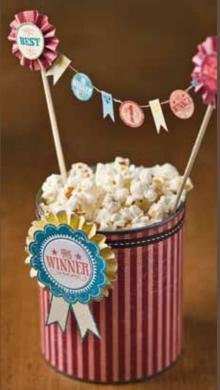

#### 1. STAMP SET Blue Ribbon (p. 33) ☑ 125979 \$28.95 ⓒ 125981 \$20.95

2. STAMP SET You're Amazing (p. 33) ☑ 126720 \$30.95 ⓒ 126722 \$22.95

3. STAMP World's Greatest (p. 32) ₩ 126270 \$9.95

4. STAMPIN' AROUND WHEEL Take a Ticket (p. 32) 126941 \$6.50

5. DESIGNER SERIES PAPER World Spectacular (p. 163) 126897 \$10.95

6. 1/4" STITCHED GROSGRAIN RIBBON Early Espresso (p. 173) 126871 \$4.95

> **7. PUNCH** Ticket Duo Builder (p. 182) **126883** \$15.95