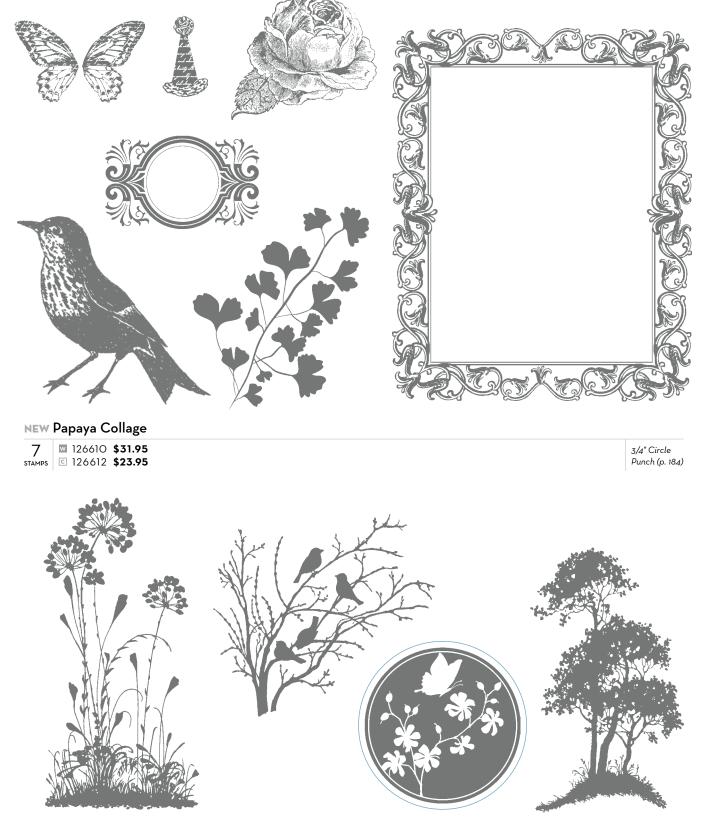

Decorative Label, Extra-Large Tag, Ornament, Scallop Square, Small Oval, 1-3/4" Circle, 1-1/4" Square Punches (p. 182-184)