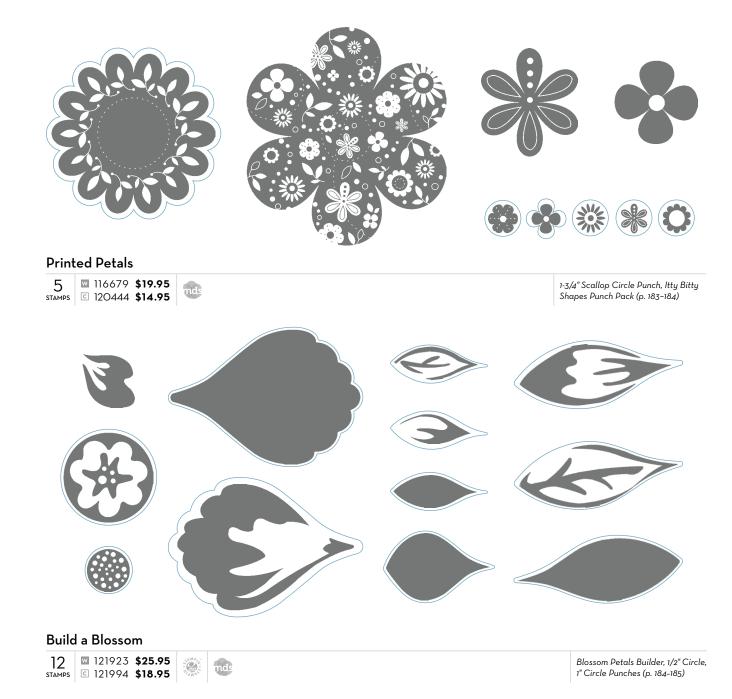

(p. 158)) we put in our Shaker Frame (p. 177). Herry Christma

Zoo Review

5 STAMPS I 122197 **\$22.95** I 122199 **\$16.95** 





Friends are kind to each other's hopes and cherish each other's dreams.

#### **Cherish Friendship**



🖚 🛯 124735 🖸 124737 Adorable Amitié



#### NEW By the Seashore

| 6      | W 12653O | \$22.95 |
|--------|----------|---------|
| STAMPS | I26532   | \$16.95 |





 $\mathcal H\!\!\!$  ow lucky I am to have known someone who was so hard to say goodbye to.



 $\widetilde{\mathcal{W}}e$  meet no ordinary people in our lives. \_C.S. Lewis

#### Summer Solstice

| 5      | 122024   | \$17.95 |
|--------|----------|---------|
| STAMPS | © 122O37 | \$13.95 |





6 ₩ 125535 **\$27.95** © 125537 **\$21.95**  Blossom, 3/4" Circle, 1" Circle Punches (p. 184-185)



## **COORDINATION WITH AN EDGE**

Add decorative cuts and coordinating embossing to edges of card stock. We used the Adorning Accents embossing folder (p. 188) and coordinating Edgelits die (p. 190).



1. STAMP SET World Treasures (p. 98) ☐ 126765 \$23.95 ⓒ 126767 \$17.95

2. STAMPIN' AROUND JUMBO WHEEL Alhambra (p. 98) 126940 \$8.50

3. DESIGNER SERIES PAPER International Bazaar (p. 164) 126920 \$10.95

> 4. 1/8" TAFFETA RIBBON Pumpkin Pie (p. 172) 119253 \$5.95

5. BASIC JEWELS Rhinestone (p. 175) 119246 \$4.95

6. FRAMELITS DIES Apothecary Accents (p. 191) 127003 \$24.95

> 7. EMBOSSING FOLDER Fancy Fan (p. 189) 127751 \$7.95





# MAKE SOMETHING EXOTIC













#### **NEW World Treasures**

 4
 Image: 126765
 \$23.95
 Image: Im

Apothecary Accents Framelits Dies (p. 191)



###