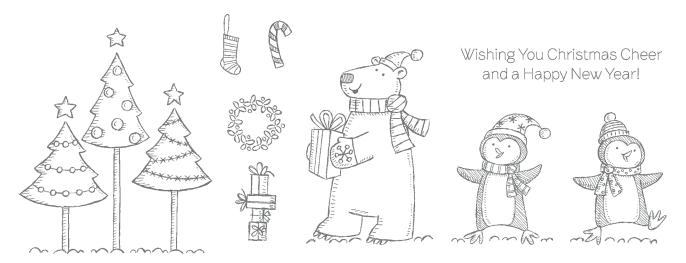

EU.

and

ATT AL

 I. STAMP SET

 Chock-Full of Cheer (p. 10)

 ☑ 126715 \$21.95

 ☑ 126717 \$16.95

2. STAMPIN' AROUND WHEEL Cheerful Christmas (p. 10) 127310 \$6.50

**3. DESIGNER SERIES PAPER** Be of Good Cheer (p. 164) **126896 \$10.95** 

4. 1/2" SEAM BINDING RIBBON Cherry Cobbler (p. 172) 120992 \$6.95

5. DESIGNER BUTTONS Regals Collection (p. 176) 119744 \$8.95

**6. PUNCH** 1-3/4" Circle (p. 184) **119850 \$16.95** 

7. PUNCH PACK Itty Bitty Shapes (p. 183) 118309 \$16.95

TO