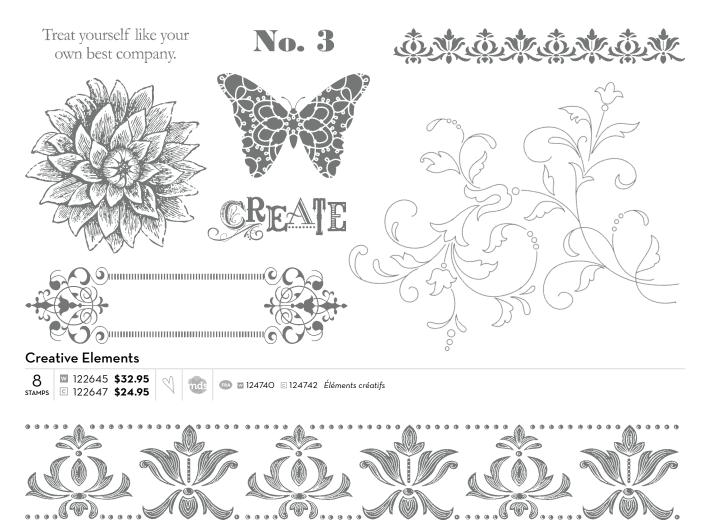

## **PERFECT BACKDROPS**

Distressed Dots Background Stamp (shown at full size) is one of our many background stamps, which are shown on the next two pages. The rest of these stamps are shown at 40% (small portion shown actual size). Each image approx.: 4-1/2" x 5-3/4".