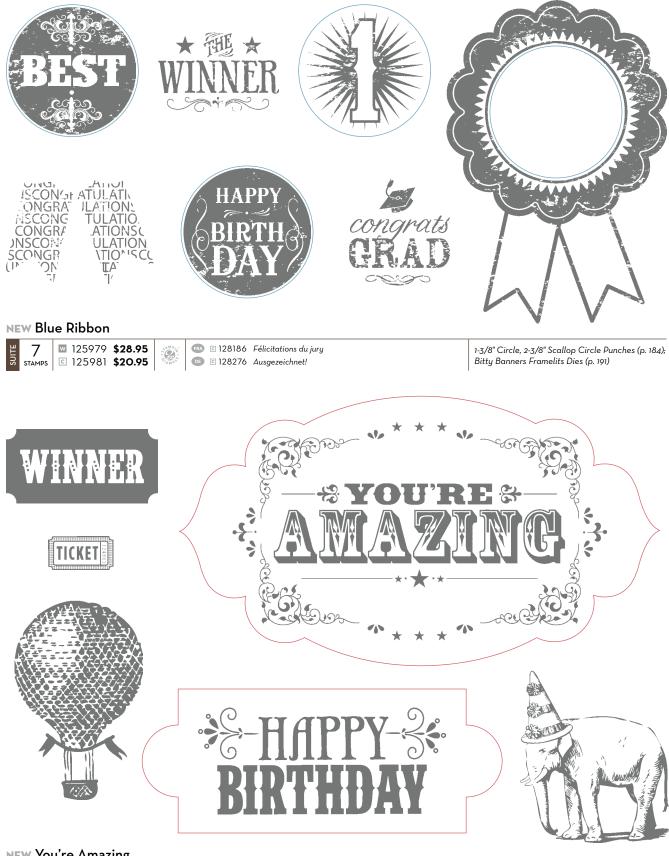

#### 1. STAMP SET Blue Ribbon (p. 33) ☑ 125979 \$28.95 ⓒ 125981 \$20.95

2. STAMP SET You're Amazing (p. 33) ☑ 126720 \$30.95 ⓒ 126722 \$22.95

3. STAMP World's Greatest (p. 32) ₩ 126270 \$9.95

4. STAMPIN' AROUND WHEEL Take a Ticket (p. 32) 126941 \$6.50

### NEW World's Greatest

### NEW Take a Ticket

**NEW You're Amazing** 

6

126720 \$30.95 
 6
 № 126720
 \$30.95

 stamps
 © 126722
 \$22.95
 📧 🖸 128231 Tu es incroyable

Ticket Duo Builder Punch (p. 182); Apothecary Accents Framelits Dies (p. 191)