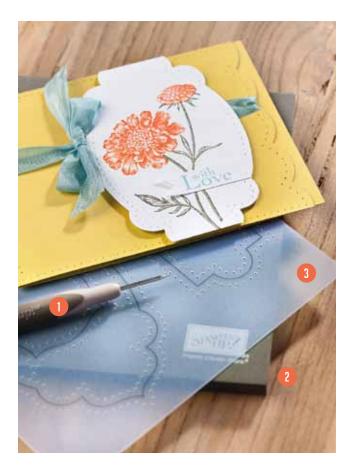

### **NEW Stampin' Pierce Mat**

Even pressure and ink coverage as you stamp-especially with detailed or large stamps. Also protects your work surface as you paper-pierce. Buy one for stamping; one for piercing. 1 mat: 6-1/2" x 9-1/2".

**\$4.95** 126199

Α