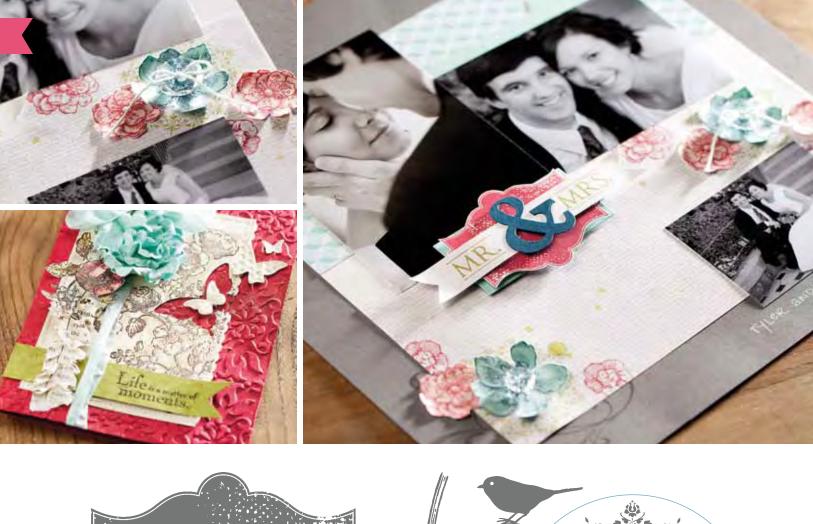

### Suite Coordination!

Goodbye guesswork, hello coordination. See our suites of high-quality, color-coordinated products like the Fan Fair suite (p. 106–107).

## **MADE IN HEAVEN**

Stamp, meet Framelits<sup>™</sup>. Framelits, meet stamp. A perfect coordinating pair. Apothecary Art Stamp Set + Labels Collection Framelits Dies (p. 191). Don't they work well together?