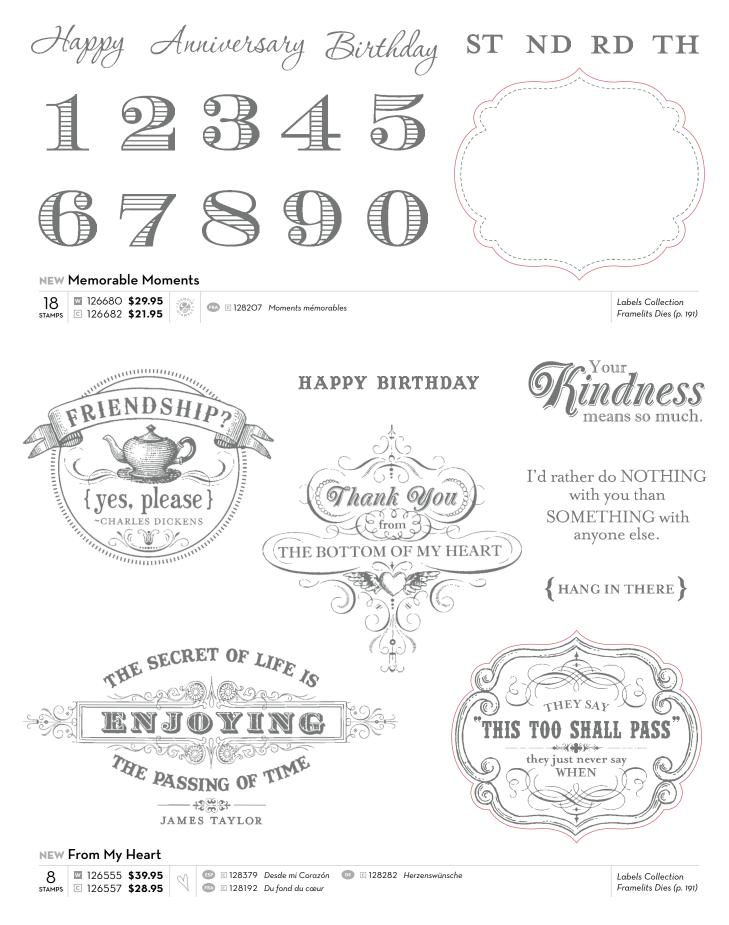

## **MADE IN HEAVEN**

Stamp, meet Framelits<sup>™</sup>. Framelits, meet stamp. A perfect coordinating pair. Apothecary Art Stamp Set + Labels Collection Framelits Dies (p. 191). Don't they work well together?