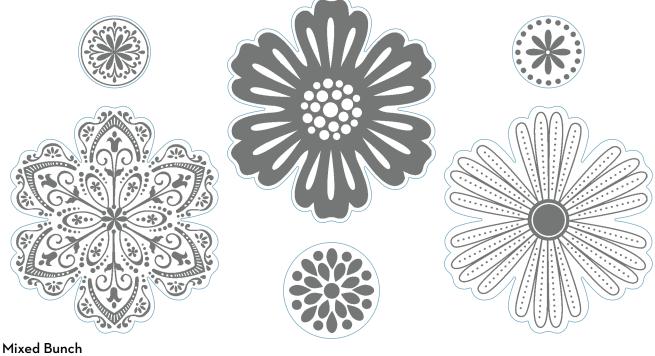

for who was so hard to say good by to our

Our little penguin loves the oh-so-cool Dazzling Diamonds (p. 158)) we put in our Shaker Frame (p. 177). Herry Christma

Zoo Review

5 STAMPS I 122197 **\$22.95** I 122199 **\$16.95** 





Friends are kind to each other's hopes and cherish each other's dreams.

#### **Cherish Friendship**



🖚 🛯 124735 🖸 124737 Adorable Amitié



#### NEW By the Seashore

| 6      | W 12653O | \$22.95 |
|--------|----------|---------|
| STAMPS | I26532   | \$16.95 |





 $\mathcal H\!\!\!$  ow lucky I am to have known someone who was so hard to say goodbye to.



 $\widetilde{\mathcal{W}}e$  meet no ordinary people in our lives. \_C.S. Lewis

#### Summer Solstice

| 5      | 122024   | \$17.95 |
|--------|----------|---------|
| STAMPS | © 122O37 | \$13.95 |





6 ₩ 125535 **\$27.95** © 125537 **\$21.95**  Blossom, 3/4" Circle, 1" Circle Punches (p. 184-185)



## **COORDINATION WITH AN EDGE**

Add decorative cuts and coordinating embossing to edges of card stock. We used the Adorning Accents embossing folder (p. 188) and coordinating Edgelits die (p. 190).



1. STAMP SET World Treasures (p. 98) ☐ 126765 \$23.95 ⓒ 126767 \$17.95

2. STAMPIN' AROUND JUMBO WHEEL Alhambra (p. 98) 126940 \$8.50

3. DESIGNER SERIES PAPER International Bazaar (p. 164) 126920 \$10.95

> 4. 1/8" TAFFETA RIBBON Pumpkin Pie (p. 172) 119253 \$5.95

5. BASIC JEWELS Rhinestone (p. 175) 119246 \$4.95

6. FRAMELITS DIES Apothecary Accents (p. 191) 127003 \$24.95

> 7. EMBOSSING FOLDER Fancy Fan (p. 189) 127751 \$7.95





# MAKE SOMETHING EXOTIC













#### **NEW World