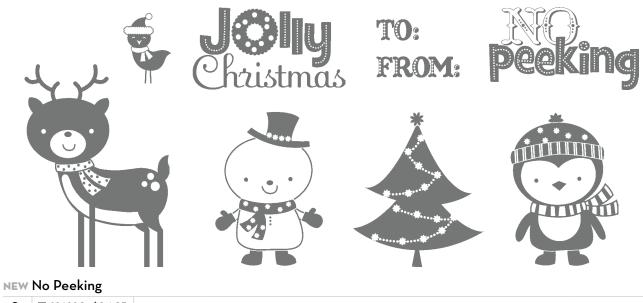

### NEW Christmas Blessings

| 5      | 123807 \$22.95 | 💿 🖸 128376   | Bendiciones Navideñas |
|--------|----------------|--------------|-----------------------|
| STAMPS | I23809 \$16.95 | FRA © 128189 | Souhaits gracieux     |

Remembering with you the birth of our Savior And wishing you all the gifts of His love.

### NEW Rejoicing with You

4 № 126300 **\$21.95** stamps © 126302 **\$16.95** @ © € 128397 Alegríα Navideña