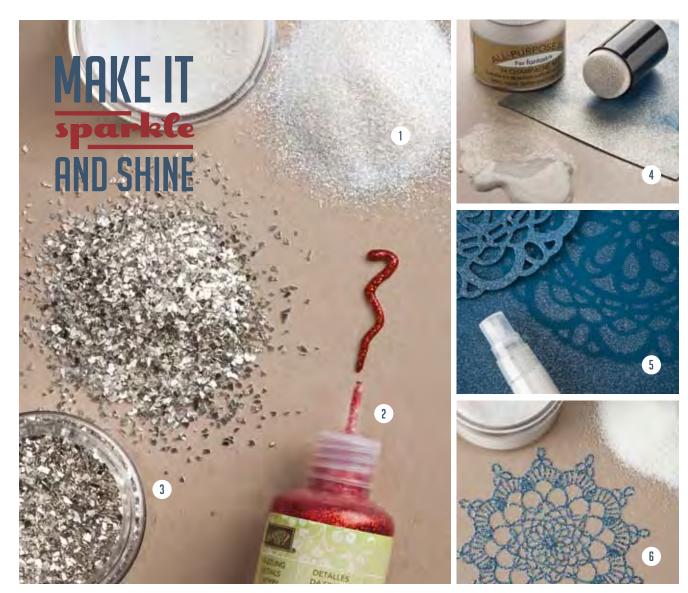

Clean, condition, and prevent staining your stamps with StāzOn ink.

**\$4.95** 109196 2 fl. oz. bottle





Keep your pads and refills handy. Rotates for easy access. Holds 48 pads and 48 refills. Some assembly required.

**\$59.95** 104335

#### Paper Holders

Keep paper and card stock protected, visible, and handy. Stores 200 sheets of card stock.

**\$6.95** 105527 8-1/2" x 11" \$7.95 105528 12" x 12"

#### Craft Stampin' Pads and Ink Refills

Rich, permanent pigment ink for refilling Craft Pads and wheel cartridges. Acid-free.



| 102192 | Basic Black Craft Pad        |
|--------|------------------------------|
| 102995 | Basic Black Craft Refill     |
| 101731 | 🔘 Whisper White Craft Pad    |
| 101780 | □ Whisper White Craft Refill |

157 © 1990-2012 STAMPIN' UP!



StāzOn Cleaner



#### 1. Stampin' Glitter®

Diamonds are your creativity's best friend! Add glitz to any project.

- 1/2 oz.
- Use with Heat & Stick Powder or other adhesives (p. 177)

**\$4.50** 102023 Dazzling Diamonds

#### 2. Dazzling Details

Dazzle and sparkle with less mess? Yes! Glitter adhesive.

- Narrow tip for precise application
- Nontoxic; acid-free
- 0.6 fl. oz.

```
$2.50 125585 Cherry Cobbler 124117 Dazzling Details
```

#### 3. Glass Stampin' Glitter

Sparkle and shine in a vintage, chunky glitter. Slightly tarnishes over time for an aged, authentic look and feel.

- 1 oz.
- Adhere with Multipurpose Liquid Glue (p. 177)
- **\$3.95** 120997 Silver

#### 4. Shimmer Paint

Shimmer and sophistication. Sponge on stamps; add accents to paper or card stock. Designed for porous surfaces like pa