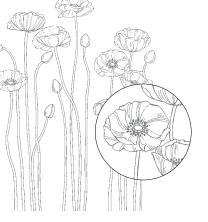

### Need for Speed

 ↓
 □
 122715
 \$19.95

 STAMPS
 □
 122717
 \$14.95

 1. STAMP SET

 Betsy's Blossoms (p. 72)

 ☑ 126004
 \$28.95

 ☑ 126006
 \$21.95

2. BACKGROUND STAMP Pleasant Poppies (p. 72) 126480 \$17.95 C 129499 \$13.95

## **NEW Pleasant Poppies\*** SUITE

| 1     | ₩ 126480 <b>\$17.95</b> |
|-------|-------------------------|
| STAMP | I29499 \$13.95          |

Floral District suite (p. 70-71)

mds