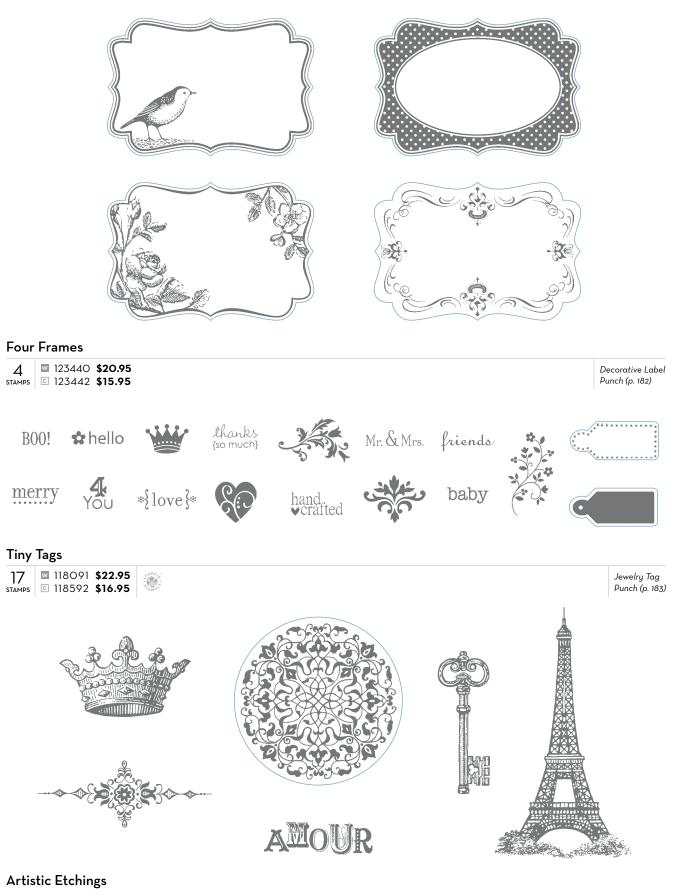

## Hello, Doily\*

 I. STAMP SET

 Forever with You (p. 132)

 ☑ 126725

 ☑ 126727

 ⑤ 126727

2. DESIGNER SERIES PAPER Comfort Café (p. 163) 126898 \$10.95

**3. DESIGNER FABRIC** Comfort Café (p. 171) **126894** \$9.95

#### NEW Forever with You

I2824O Avec toi, pour toujours
 I2833O Wo das Herz zu Hause ist

mds

Oval Accent Bigz Clear Die (p. 192)

e eleb 6 ra aų, 1/2 C