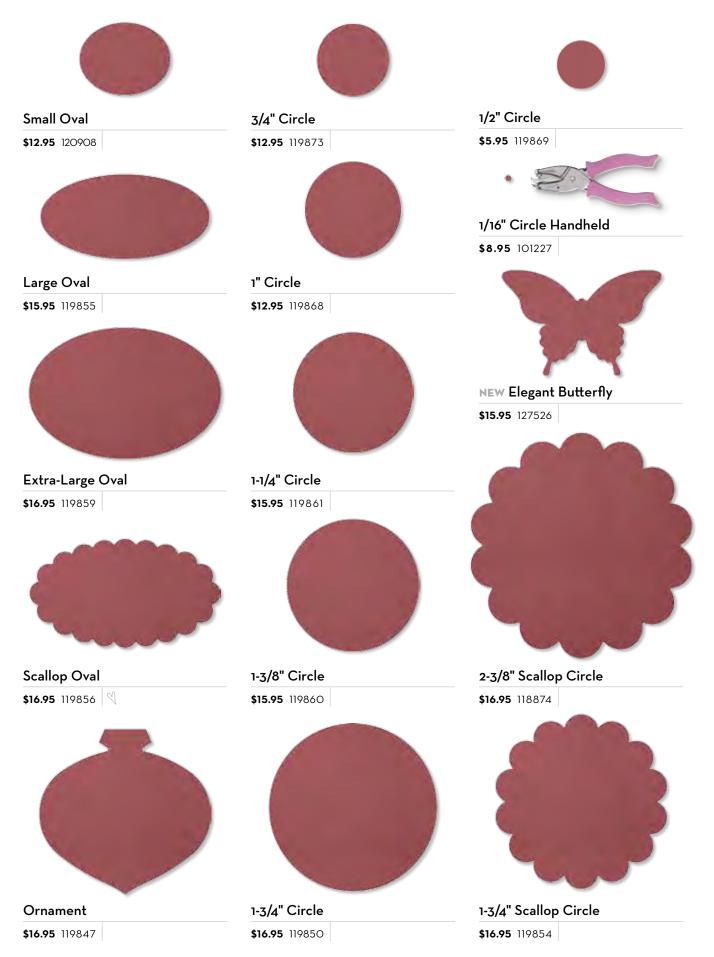

**3. DESIGNER SERIES PAPER** Be of Good Cheer (p. 164) **126896 \$10.95** 

4. 1/2" SEAM BINDING RIBBON Cherry Cobbler (p. 172) 120992 \$6.95

5. DESIGNER BUTTONS Regals Collection (p. 176) 119744 \$8.95

**6. PUNCH** 1-3/4" Circle (p. 184) **119850 \$16.95** 

7. PUNCH PACK Itty Bitty Shapes (p. 183) 118309 \$16.95

TO

Decorative Label, Extra-Large Tag, Ornament, Scallop Square, Small Oval, 1-3/4" Circle, 1-1/4" Square Punches (p. 182-184)

### 25 & Counting

25 STAMPS <sup>™</sup> 123792 **\$44.95** <sup>™</sup> 125344 <sup>©</sup> 125346 *J*-25

1" Square Punch (p. 183); Peekaboo Frames Bigz L Die (p. 192)

**NEW Serene Silhouettes** 

4 № 127322 **\$24.95** STAMPS © 127324 **\$17.95**  1-3/4" Circle Punch (p. 184)

1-3/8" Circle Punch (p. 184)

NEW Stippled Blossoms

| 10     | 126745 \$26.95          | SON 2     |
|--------|-------------------------|-----------|
| STAMPS | © 126747 <b>\$18.95</b> | L'STEP IN |

**NEW Fine Feathers** 

#### Summer Solstice

| 5      | 122024   | \$17.95 |
|--------|----------|---------|
| STAMPS | © 122O37 | \$13.95 |

6 ₩ 125535 **\$27.95** © 125537 **\$21.95**  Blossom, 3/4" Circle, 1" Circle Punches (p. 184-185)

#### **Apothecary Art**

| 6      | 125525 \$34.95 |      |
|--------|----------------|------|
| STAMPS | I25527 \$27.95 | male |

I25941 Etiquetas florales
 I25964 I 125966 Art floral

1" Circle Punch (p. 184); Labels Collection Framelits Dies (p. 191)

Large Oval, 1" Circle Punches (p. 184); Apothecary Accents Framelits Dies (p. 191)

truth, even so as foes ment. Thine outward with outward praise : crownd, at those same that give thee so thi In other accents do t praise confound, By s farther than the eye shown. They look int beauty of thy mind, I that, in guess, they n by thy deeds. Then (cl their thoughts, althe their eyes were kind.

## NEW Gossamer Lace

NEW Silver Setting

**]** № 127391 **\$9.95** 

ELEMENTS STAMPS

1/2" Circle

**\$8.50 (jumbo)** 

R STD S

2-1/2" Circle Punch (p. 185)

**Perfect Punches** 

120

117022 \$24.95 📧 🛙 121219 🖾 121324 Notes parfaites

Curly Label, Extra-Large Oval, Modern Label, Scallop Oval, 1-3/4" Scallop Circle, 1-3/8" Circle Punches (p. 182-184)

Blend color instantly. Blender Pen + ink pad = easy watercoloring! Check them out (p. 152-156, 178).

## My Friend

**ELEMENTS** STAMPS

| 9 | <ul> <li>122585 \$27.95</li> <li>122587 \$19.95</li> </ul> | nds | 🚥 🛙 124825 🖸 124827 Chère amie | 1-3/8" Circle<br>Punch (p. 184) |
|---|------------------------------------------------------------|-----|--------------------------------|---------------------------------|
|---|------------------------------------------------------------|-----|--------------------------------|---------------------------------|

## **Established Elegance**

1-1/4" Circle Punch (p. 184)