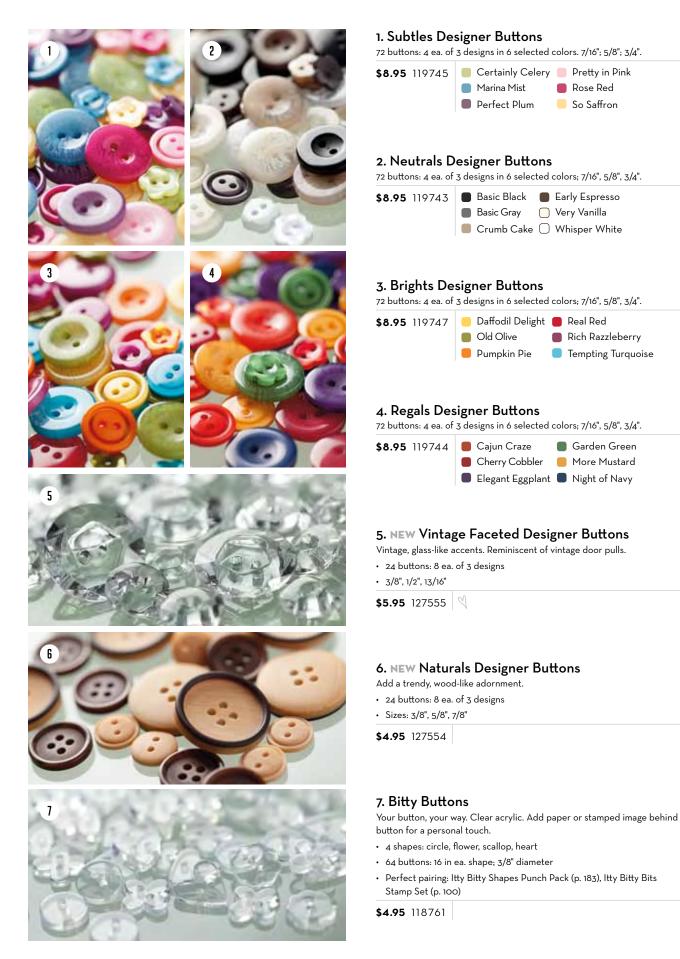

**3. DESIGNER SERIES PAPER** Be of Good Cheer (p. 164) **126896 \$10.95** 

4. 1/2" SEAM BINDING RIBBON Cherry Cobbler (p. 172) 120992 \$6.95

5. DESIGNER BUTTONS Regals Collection (p. 176) 119744 \$8.95

**6. PUNCH** 1-3/4" Circle (p. 184) **119850 \$16.95** 

**3. 3/8" RUFFLED RIBBON** Lucky Limeade (p. 172) **122977** \$9.95

4. DESIGNER FABRIC Summer Smooches (p. 171) 125411 \$9.95

5. DESIGNER BUTTONS Brights Collection (p. 176) 119747 \$8.95

**6. BIGZ L DIE** Petite Purse (p. 194) **125606 \$32.95** 

4. DESIGNER BUTTONS Naturals (p. 176) 127554 \$4.95

5. BIGZ CLEAR DIE Oval Accent (p. 192) 127005 \$21.95

MY DIGITAL STUDIO Comfort Café Collection DVD (p. 198) 127213 \$20.95