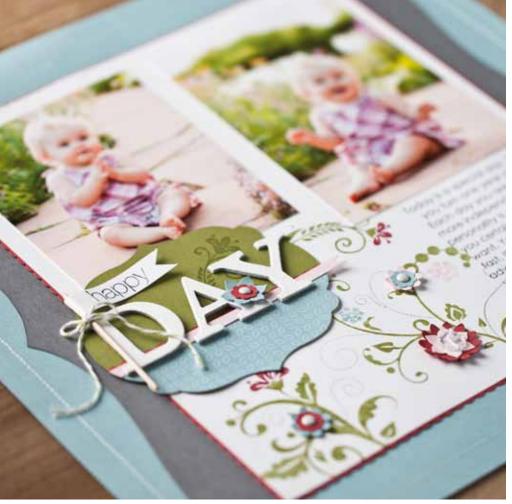

## **PERFECT BACKDROPS**

Distressed Dots Background Stamp (shown at full size) is one of our many background stamps, which are shown on the next two pages. The rest of these stamps are shown at 40% (small portion shown actual size). Each image approx.: 4-1/2" x 5-3/4".