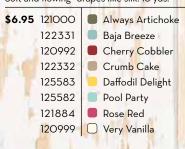

#### **IN COLOR** 2012-2014

**NEW** Create with these five color wonders for two years!

Enjoy these five fabulous colors for only one more year!

ROSE RED WILD BAJA BREZE PROVE BASHFUL BLUE SUBTLES COLLECTION