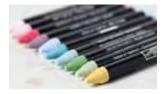

#### **1. MARKERS**

- Make any stamp image multicolored
- Fine-tip for writing; brush-tip for inking stamps
- Acid-free, xylene-free, water-based dye ink
- Buy individually or as color collections (p. 152-156); purchase all in Many Marvelous Markers (p. 157)