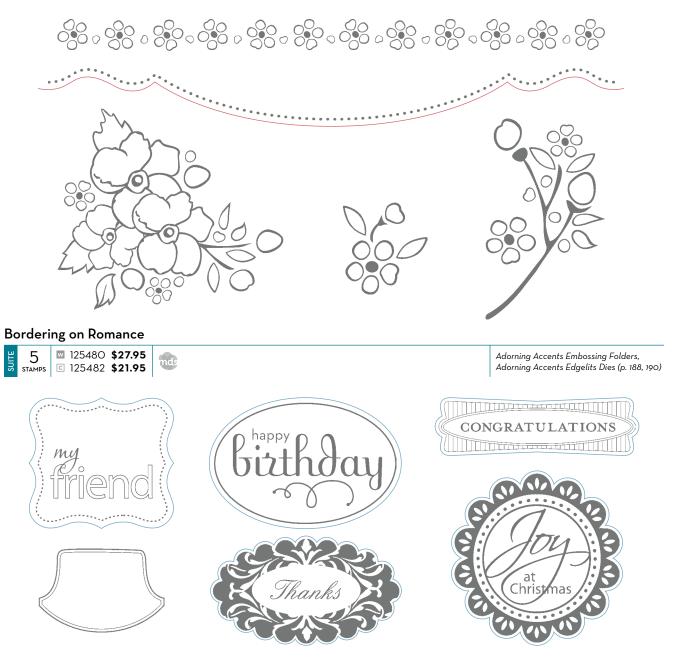

## NEW Daydream

126939 **\$8.50 (jumbo)** 

1. STAMP SET Bordering on Romance (p. 120) ☑ 125480 \$27.95 ⓒ 125482 \$21.95

> 2. DESIGNER SERIES PAPER Twitterpated (p. 165) 125406 \$10.95

**3. 1/8" TAFFETA RIBBON** Old Olive (p. 172) **119256 \$5.95** 

4. DESIGNER FABRIC Twitterpated (p. 171) 125412 \$9.95

5. BIGZ DIE Elegant Bird (p. 193) 125593 \$21.95

6. EDGELITS DIES Adorning Accents (p. 190) 125595 \$9.95

7. EMBOSSING FOLDERS Adorning Accents (p. 188) 125601 \$8.95