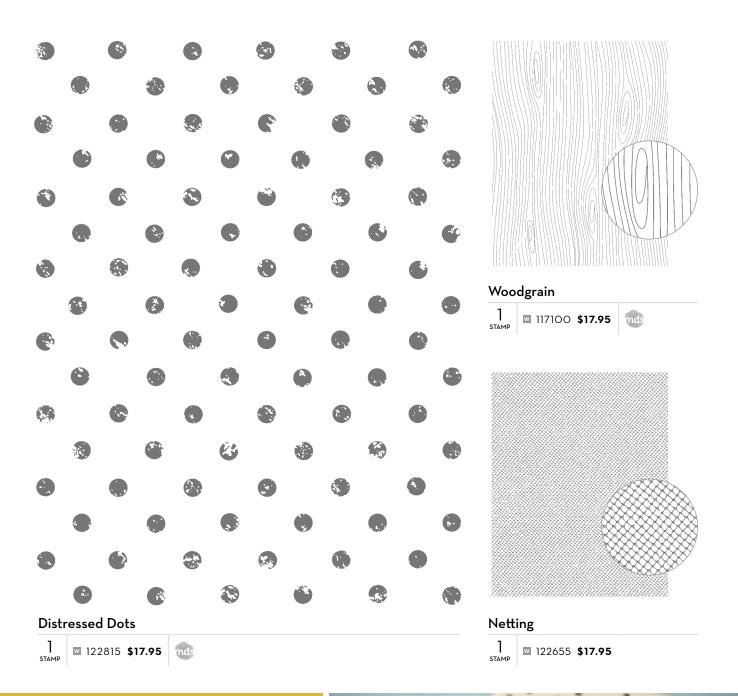

## **PERFECT BACKDROPS**

Distressed Dots Background Stamp (shown at full size) is one of our many background stamps, which are shown on the next two pages. The rest of these stamps are shown at 40% (small portion shown actual size). Each image approx.: 4-1/2" x 5-3/4".