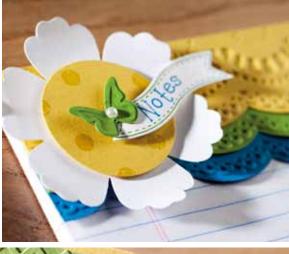

Crease Pad

Use when you cut with Bigz, Bigz L, and Originals dies that have score lines like envelopes, boxes, and pockets.

**\$8.95** 113476

#### Standard Cutting Pads

Required for cutting with Bigz, Bigz L, Edgelits, Embosslits, Framelits, Originals, and Sizzlits dies—and embossing with Textured Impressions Embossing Folders. Flip over for twice the wear. 1 pair.

**\$8.95** 113475

"The Big Shot is already a great deal. I can use it for anything! What's even better is getting it at half price with our hostess plan. My hostesses can then spend their hostess dollars on Big Shot dies."

JENNIFER COTTON MIDLOTHIAN, TEXAS

 $n_{U}$ 

CHANK YOU



embosslits

Both emboss a single sheet of paper. Folders

make deep impressions.

Embosslits<sup>™</sup> cut, too!

**EMBOSSING FOLDERS** 





how to build an EMBOSSLITS OR TEXTURED **IMPRESSIONS™ EMBOSSING FOLDER SANDWICH** 

**STANDARD CUTTING PAD** 

+ FOLDER WITH PAPER INSIDE

+

**STANDARD CUTTING PAD** 

+ **MULTIPURPOSE PLATFORM** 





**Beautiful Wings** Embosslits Largest piece: 1-7/8" x 1-5/16". **\$11.95** 118138



Sweet Buttons Embosslits Largest piece: 7/8" diam. **\$11.95** 121813



Scalloped Heart of Hearts Embosslits Heart: 1-7/8" x 1-3/4". **\$11.95** 117332



**Fashionable Hearts** Embosslits Largest piece: 1-1/8" x 7/8". **\$11.95** 125596





**NEW Delicate Designs Folders** 2 folders to emboss card edges (ea. 6-1/2" x 2-5/16"). Coordinates with Large Scallop Edgelits Die

**\$8.95** 127023





**Designer Frames Folders** 2 folders to emboss frames (ea. 4-1/2" x 2-7/8"). Oval shape coordinates with Ext