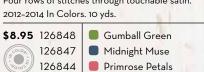

**NEW Classic Classic Stampin'** 8-1/2" x 11" 3/8" Ruffled NEW 3/8" Stitched in color Stampin' Pad Ink® Refill Card Stock Ribbon Satin Ribbon COLLECTIONS Dye-based ink. Dye-based ink. Flirty ruffles. 80 lb. 24 sheets. 4 stitched rows. Acid-free. Acid-free. 1/2 oz. Acid- and lignin-free. Grosgrain. 10 yds. 10 yds. NEW 2012-2014 In Color \$5.95 \$2.95 \$6.95 \$8.95 \_ Gumball Green 126861 126855 126840 126848 \_ Midnight Muse 126860 126854 126843 126847 **Primrose** Petals 126858 126851 126841 126844 **Raspberry Ripple** 126859 126852 126842 126845 Summer Starfruit 126991 126853 126839 126846 \$2.95 \$6.95 2011-2013 In Color \$5.95 \$9.95 \_ 126983 122934 122925 122976 Calypso Coral \_ 126986 122932 122923 122974 Island Indigo Lucky Limeade 126984 122930 122926 122977 Pool Party 126982 122933 122924 122975 Wisteria Wonder 126985 122931 122922 122973 \_