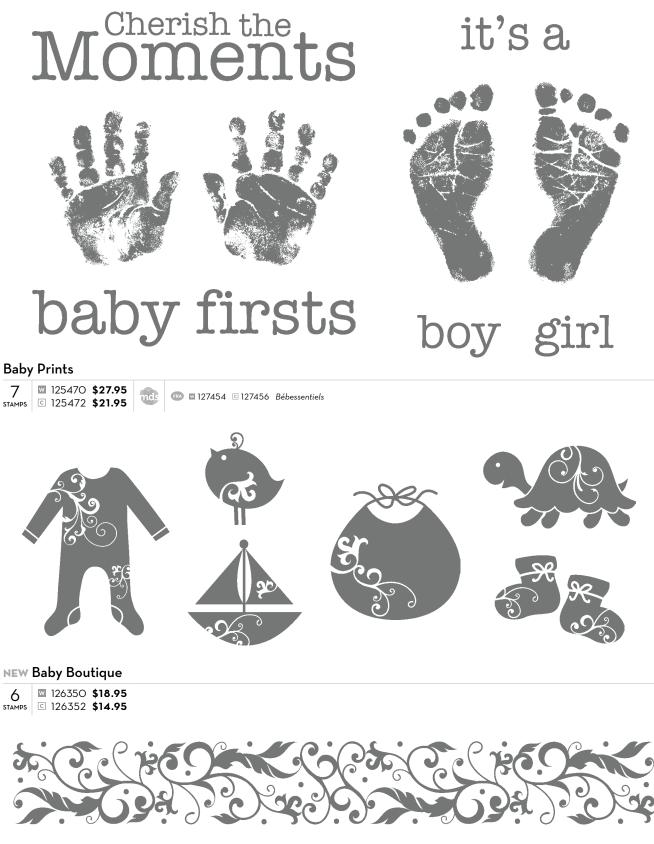

### Thoughts & Prayers (double-mounted\*)

8 II3252 **\$25.95** STAMPS I 127805 **\$18.95** 

NEW My Special Day

7Image: 124398\$20.95STAMPSImage: 124400\$15.95

I29821 Mi Día Especial
 I24897 I 124897 I 124899 Jour très spécial