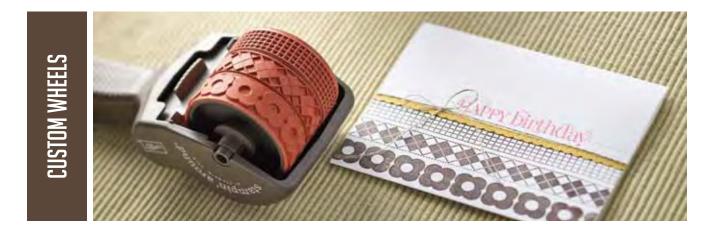

## STAMPIN' AROUND<sup>®</sup> WHEELS

20 000

High-quality rubber and exclusive artwork in a wheel! Lets you create continuous patterns for backgrounds, pages, and more. Pop wheels into our handles and roll away!

### Uninked Stampin' Around Cartridges

Roll images in Stampin' Up! colors! Color your own cartridge. Fill with our Classic Ink refills (p. 152-156).

- Standard cartridge uses standard handle
- Jumbo and triple cell cartridge use jumbo handle

### Inked Stampin' Around Cartridges

Roll images in Basic Black. Refill with Basic Black ink refills (p. 156).

 \$5.95
 104581
 Basic Black Standard

 \$7.50
 104582
 Basic Black Jumbo

Block D (2-7/8" x 2-11/16") Block E (3-7/16" x 4-7/16") Block H (4-7/16" x 1-5/8")