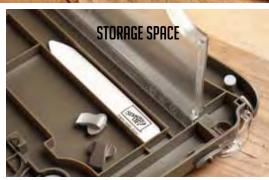

Clear Block Storage Caddy Protect your clear blocks-carry them anywhere!

• Removable insert protects blocks when lid is closed

Holds one of each block size

· Foam holds blocks securely

Opens flat for easy access