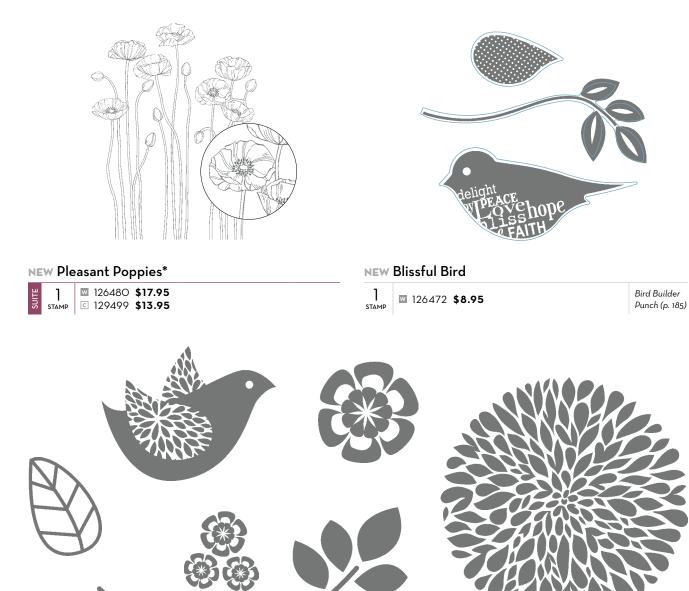

### Need for Speed

 ↓
 □
 122715
 \$19.95

 STAMPS
 □
 122717
 \$14.95

 1. STAMP SET

 Betsy's Blossoms (p. 72)

 ☑ 126004
 \$28.95

 ☑ 126006
 \$21.95

2. BACKGROUND STAMP Pleasant Poppies (p. 72) 126480 \$17.95 C 129499 \$13.95

**3. STAMPIN' AROUND WHEEL** Betsy's Blooms (p. 72) **126943 \$6.50** 

4. DESIGNER SERIES PAPER Floral District (p. 163) 126919 \$10.95

**5. DESIGNER FABRIC** Floral District (p. 171) **126893** \$9.95

6. BIGZ XL DIE Designer Rosette (p. 194) 125594 \$42.95

MY DIGITAL STUDIO Floral District Collection DVD (p. 199) 127217 \$23.95

#### NEW Betsy's Blossoms