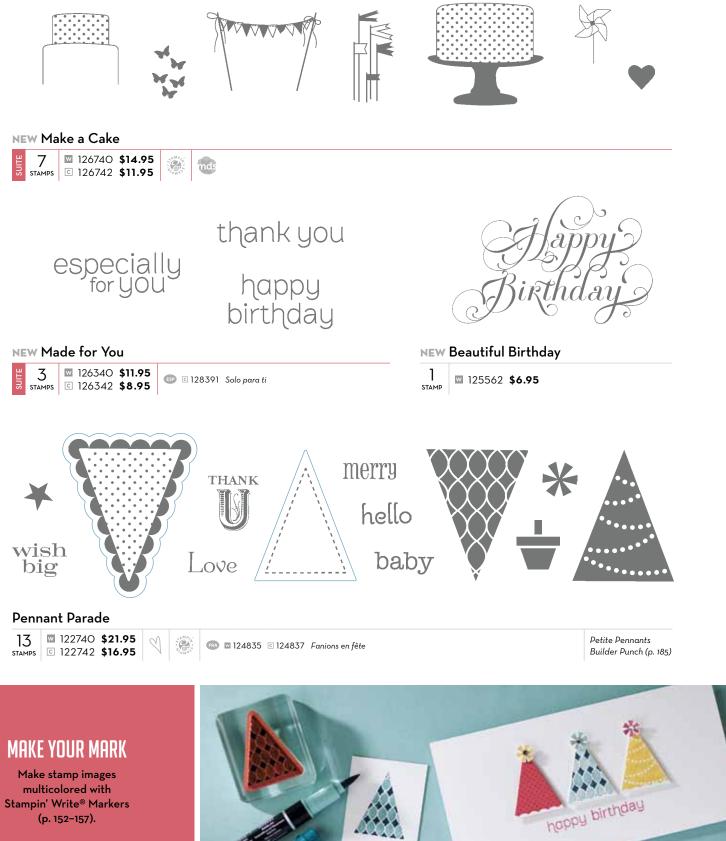

# **stamps** THE BUILDING BLOCKS OF CREATIVITY

EXCLUSIVELY DESIGNED ARTWORK DEEPLY ETCHED INTO RUBBER STYLES FOR ANY TASTE GROUPED INTO SETS FOR EASY COORDINATION

CHOOSE WOOD- OR CLEAR-MOUNT BLOCKS

"I love stamps because they let me share creativity in a way that is quick and easy to duplicate. That helps build confidence in our 'instant gratification' world and shows anyone what they can do in just a few short minutes!"

JOANN WIEMERS MADISON, ALABAMA

STAMP ARTWORK IS SHOWN AT 100%—WHAT YOU SEE IS WHAT YOU'LL STAMP!