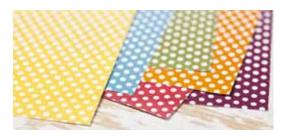

#### **NEW Polka Dot Parade Designer Series Paper** 12 sheets: 2 ea. of 6 double-sided designs in 6 colors. (Whisper White is an accent color.) 12" x 12". See it on p. 164.