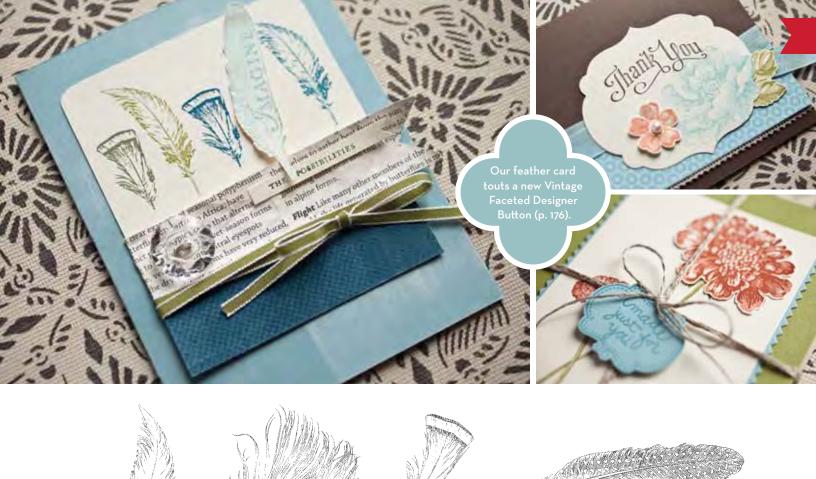

# **stamps** THE BUILDING BLOCKS OF CREATIVITY

EXCLUSIVELY DESIGNED ARTWORK DEEPLY ETCHED INTO RUBBER STYLES FOR ANY TASTE GROUPED INTO SETS FOR EASY COORDINATION

CHOOSE WOOD- OR CLEAR-MOUNT BLOCKS

"I love stamps because they let me share creativity in a way that is quick and easy to duplicate. That helps build confidence in our 'instant gratification' world and shows anyone what they can do in just a few short minutes!"

JOANN WIEMERS MADISON, ALABAMA

STAMP ARTWORK IS SHOWN AT 100%—WHAT YOU SEE IS WHAT YOU'LL STAMP!