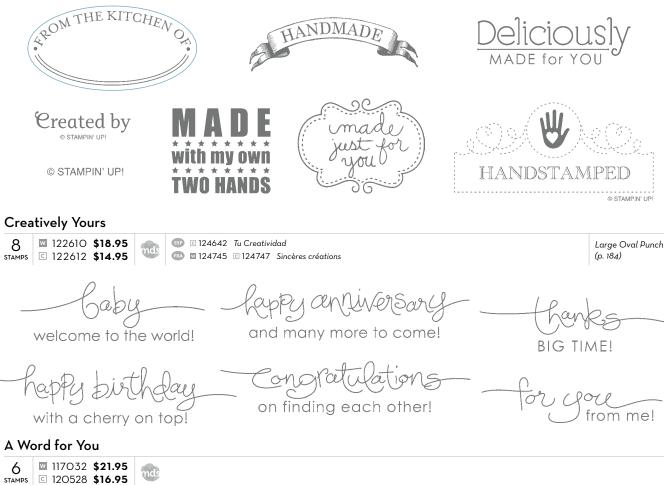

## **MADE IN HEAVEN**

Stamp, meet Framelits<sup>™</sup>. Framelits, meet stamp. A perfect coordinating pair. Apothecary Art Stamp Set + Labels Collection Framelits Dies (p. 191). Don't they work well together?

**1. STAMP SET** Made for You (p. 44) **126340** \$11.95 **126342** \$8.95

2. STAMP SET Make a Cake (p. 44) 126740 \$14.95 126742 \$11.95

**3. DESIGNER SERIES PAPER** Patio Party (p. 165) **126916 \$10.95** 