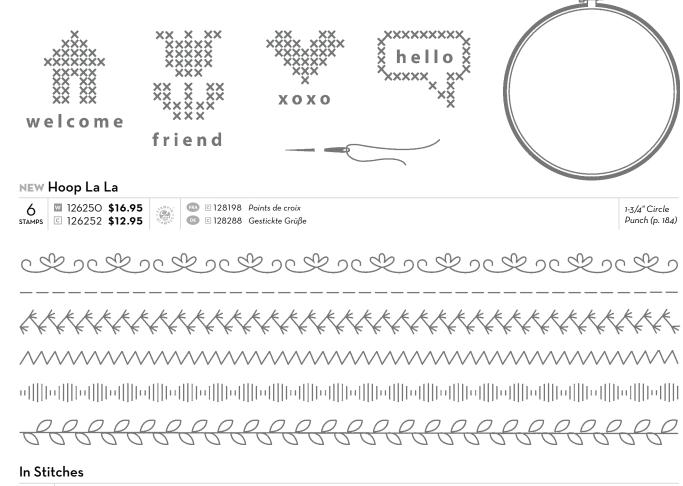

|                 |

#### The Open Sea









1. STAMP SET Morning Post Alphabet (p. 108) ☑ 126590 \$46.95 ⓒ 126592 \$34.95

> 2. STAMP SET Postage Due (p. 108) 126395 \$21.95 © 126397 \$16.95

#### **3. STAMPIN' AROUND BUILDER WHEELS**

Measuring Stick (p. 108) 126935 \$4.50 Travel Journal (p. 108) 126937 \$4.50 Viola's Lace (p. 108) 126936 \$4.50

4. DESIGNER SERIES PAPER Fan Fair (p. 165) 126918 \$10.95

5. SIZZLITS L DIE Delicate Doilies (p. 191) 126999 \$21.95

**6. DESIGNER BUTTONS** Vintage Faceted (p. 176) **127555** \$5.95

MY DIGITAL STUDIO Fan Fair Collection DVD (p. 199) 127212 \$25.95





## TAKE A VINTAGE JOURNEY







126935 **\$4.50** (builder)





## NEW Gossamer Lace





NEW Silver Setting

**]** № 127391 **\$9.95** 





ELEMENTS STAMPS

1/2" Circle





**\$8.50 (jumbo)** 





R STD S

2-1/2" Circle Punch (p. 185)



## **Elements of Style**

| 5 I18611 <b>\$27.95</b><br>I 120045 <b>\$19.95</b> | Q | nds | <ul> <li>I20105 Momentos</li> <li>I19900 € 120099 Éléments de style</li> </ul> |
|----------------------------------------------------|---|-----|--------------------------------------------------------------------------------|
|----------------------------------------------------|---|-----|--------------------------------------------------------------------------------|

ie,

## Very Vintage





## √ IT'S SO SHELLI

Look for products marked with a heart throughout this catalog. These unique products reflect Shelli Gardner's (cofounder and CEO) personal style.





## Nature's Pace



🖚 🛯 124830 🖾 124832 🛛 Au rythme de la nature



#