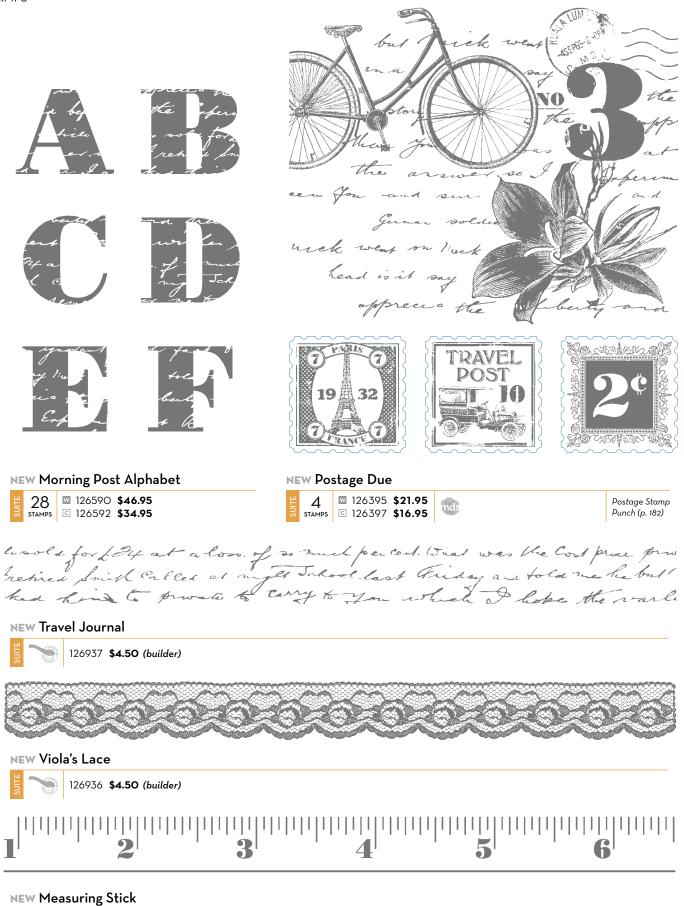

#### The Open Sea

1. STAMP SET Morning Post Alphabet (p. 108) ☑ 126590 \$46.95 ⓒ 126592 \$34.95

> 2. STAMP SET Postage Due (p. 108) 126395 \$21.95 © 126397 \$16.95

#### **3. STAMPIN' AROUND BUILDER WHEELS**

Measuring Stick (p. 108) 126935 \$4.50 Travel Journal (p. 108) 126937 \$4.50 Viola's Lace (p. 108) 126936 \$4.50

4. DESIGNER SERIES PAPER Fan Fair (p. 165) 126918 \$10.95