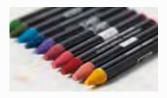

#### **1. MARKERS**

- Make any stamp image multicolored
- Fine-tip for writing; brush-tip for inking stamps
- Acid-free, xylene-free, water-based dye ink
- Buy individually or as color collections (p. 152-156); purchase all in Many Marvelous Markers (p. 157)