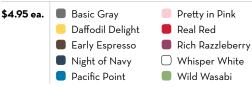

| <b>Grights</b><br>COLLECTION | NEW Classic<br>Stampin' Pad<br>Dye-based ink.<br>Acid-free.<br>\$5.95 | Classic Stampin'<br>Ink Refill<br>Dye-based ink.<br>Acid-free. 1/2 oz.<br>\$2.95 | Stampin' Write<br>Marker<br>Water-based dye ink.<br>Acid-free.<br>\$3.50 | 8-1/2" x 11"<br>Card Stock<br>80 lb. 24 sheets.<br>Acid- and lignin-free.<br>\$6.95 | 12" x 12"<br>Card Stock<br>80 lb. 12 sheets.<br>Acid- and lignin-free.<br>\$5.95 |
|------------------------------|-----------------------------------------------------------------------|----------------------------------------------------------------------------------|--------------------------------------------------------------------------|-------------------------------------------------------------------------------------|----------------------------------------------------------------------------------|
| Daffodil Delight             | 126944                                                                | 119672                                                                           | 119677                                                                   | 119683                                                                              | 124275                                                                           |
| Melon Mambo                  | 126948                                                                | 115662                                                                           | _                                                                        | 115320                                                                              | _                                                                                |
| Old Olive                    | 126953                                                                | 100531                                                                           | 100079                                                                   | 100702                                                                              | 124284                                                                           |
| Pacific Point                | 126951                                                                | 111840                                                                           | _                                                                        | 111350                                                                              | _                                                                                |
| Pumpkin Pie                  | 126945                                                                | 105229                                                                           | 105115                                                                   | 105117                                                                              | 124289                                                                           |
| Real Red                     | 126949                                                                | 103287                                                                           | 100052                                                                   | 102482                                                                              | 124290                                                                           |
| Regal Rose                   | 126947                                                                | 105223                                                                           | _                                                                        | 105130                                                                              | _                                                                                |
| Rich Razzleberry             | 126950                                                                | 115664                                                                           | 120970                                                                   | 115316                                                                              | 124292                                                                           |
| Tangerine Tango              | 126946                                                                | 111841                                                                           | _                                                                        | 111349                                                                              | _                                                                                |
| Tempting Turquoise           | 126952                                                                | 101041                                                                           | _                                                                        | 102067                                                                              | _                                                                                |