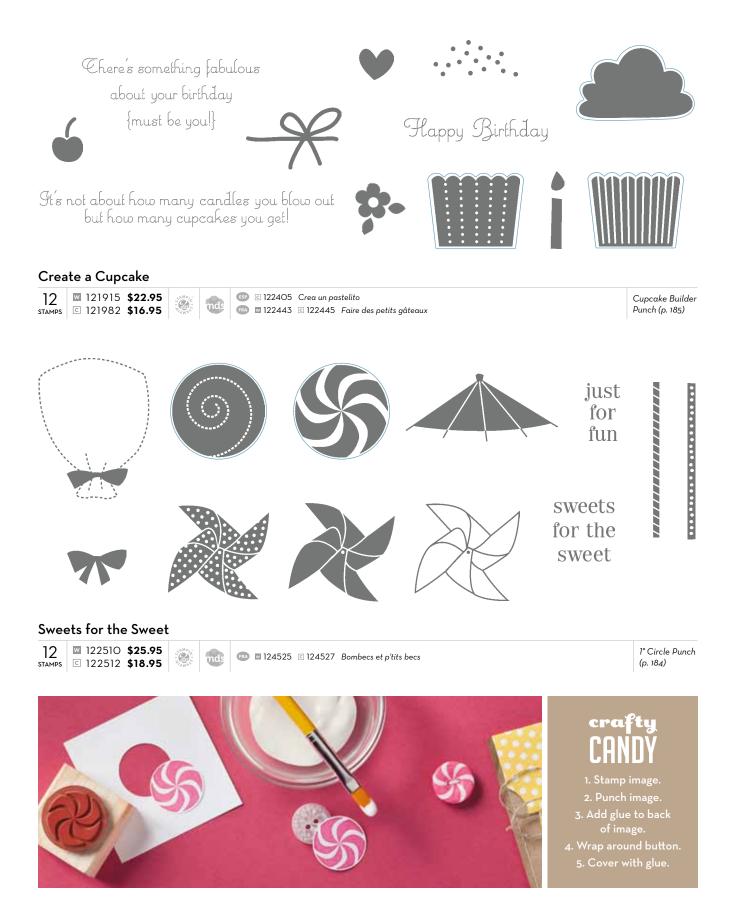

## **MADE IN HEAVEN**

Stamp, meet Framelits<sup>™</sup>. Framelits, meet stamp. A perfect coordinating pair. Apothecary Art Stamp Set + Labels Collection Framelits Dies (p. 191). Don't they work well together?