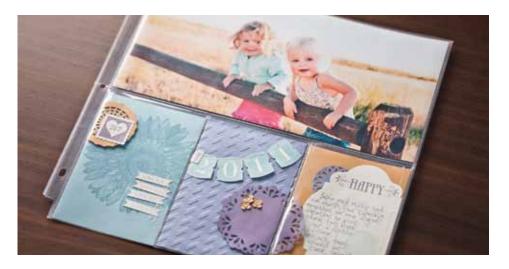

ssic colors. Metal frame on spine to label your scrapbook.

 Includes 10 polypropylene page protectors (additional page protectors sold separately) Acid- and lignin-free

**\$29.95** 127686

Crumb Cake 12" x 12" **\$29.95** 127685 Early Espresso 12" x 12" \$23.95 127688 Crumb Cake 8" x 8" \$23.95 127687 Early Espresso 8" x 8"



#### NEW 12" x 12" Divided Page Protectors

Effortless and unique scrapbooks! Dividers let you mix photos, journaling, papercrafting, memorabilia.

- Holds a variety of photo sizes
- Fit in 12" x 12" ring albums
- 10 per pack
- Polypropylene; acid- and lignin-free

**\$5.95** 127690

#### Page Protectors

Protect your pages for years to come.

- 20 undivided ring protectors
- Polypropylene; acid- and lignin-free

\$7.95 127689 NEW 8" x 8" \$10.95 104522 12" x 12"



# -. 「「「 121 +121

### BASIC PATTERNS. BASIC COLORS. STRIKING PROJECTS.

10 extra-wide fat quarters (27" x 18"). Versatile designs in 5 colors!



#### NEW Essentials Designer Fabric

Cut with select Big Shot dies (p. 192–193). Contact your demonstrator for project ideas.

 \$29.95
 126892
 Cherry Cobbler
 Early Espresso
 Old Olive

 Daffodil Delight
 Marina Mist
 Whisper White

# **FLAWLESS FABRIC** <sup>3</sup> extra-wide fat quarters (27" x 18"): 3 coordinated designs. Cut with select Big Shot dies (p. 192-193). Contact your demonstrator for project ideas.



|