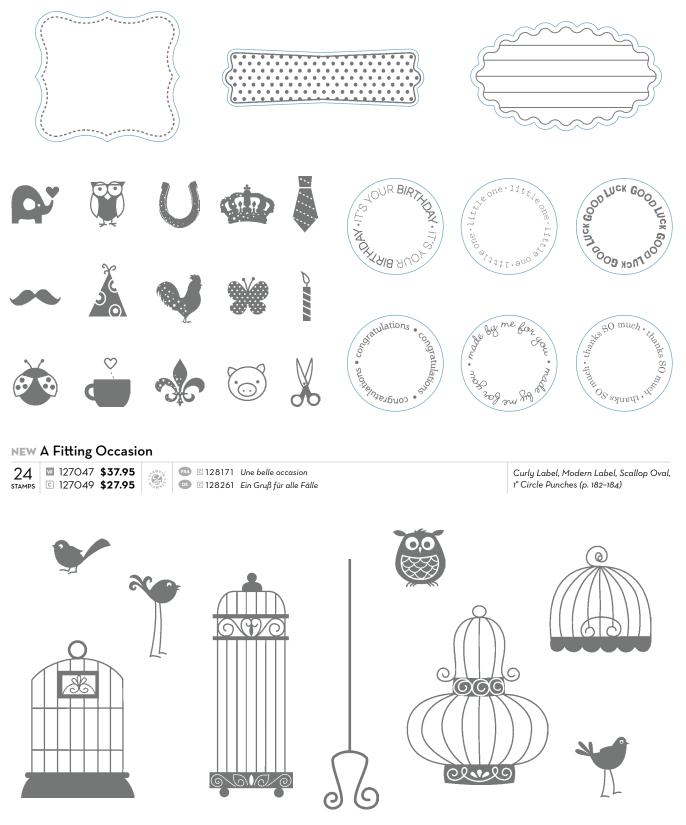

Decorative Label, Extra-Large Tag, Ornament, Scallop Square, Small Oval, 1-3/4" Circle, 1-1/4" Square Punches (p. 182-184)