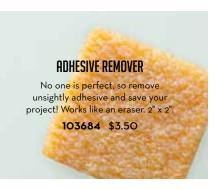

s). Insides of frames: 1/2", 3/4", 1",

1-1/4", 1-1/2", and 1-3/4". Use with Window

Sheets (p. 160) and punches (p. 184). See a sample of a Shaker Frame (p. 92). 124155 \$4.95

• 2 oz. bottle; acid-free

**\$6.25** 101055

#### 7. Multipurpose Liquid Glue

Crafters' dream glue! Adheres glitter and other embellishments. Strong bond. Dries clear.

• 0.875 oz.: fine tip and broad tip; acid-free

\$3.95 110755

ULT

#### 8. 2-Way Glue Pen

Temporary if you let glue dry first. Permanent if you immediately adhere. Perfect for small touches of glitter (p. 158).

• 1 pen: 10 grams; acid-free

\$3.50 100425

#### 9. Sticky Strip

Hold 3-D projects together. Adhere heavy accessories and glitter to your creations.

- Extra-tacky double-sided strip
- 10 yds.: acid-free; 1/4" wide

**\$6.95** 104294



# ARTIST? | YOU ARE NOW



#### 1. Aqua Painter

Watercoloring made easy. Aqua Painters® hold liquid–no need for a brush and cup.

- 2 painters: 1 medium brush tip; 1 large brush tip
- Use with Watercolor Pencils (p. 157),
- Watercolor Wonder Crayons (p. 157), Watercolor Paper (p. 160), Classic Stampin' Ink (p. 152-156)

#### \$16.95 103954

#### 2. Blender Pens

Blend color instantly! Dual-tipped pens filled with specialized solution to make blending easier.

- 3 pens
- Acid- and xylene-free
- Use with Watercolor Pencils (p. 157),
- Watercolor Wonder Crayons (p. 157), Watercolor Paper (p. 160), and Classic Stampin'
- Ink (p. 152-156)

**\$9.95** 102845





#### 3. Bone Folder

Easily score and make crisp folds on paper and card stock.

- Bone material gives perfect fold without burnish