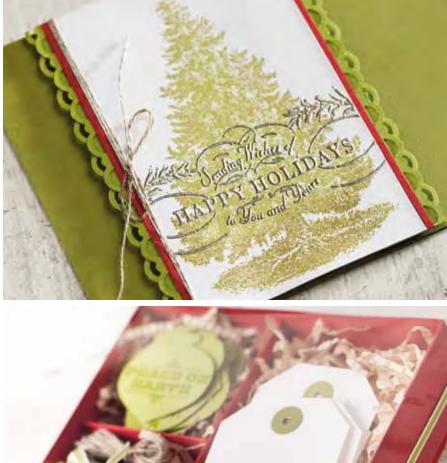

## MAKE SOMETHING USEFUL

Share a festive gift box of tagsmade by hand, from the heart.

It is Christmas in the heart that puts Christmas in the air. —W.T. Ellis

Merry Christmas

NEW Open Sleigh

5 STAMPS C 126460 \$20.95 C 126462 \$15.95

"Receiving a handmade gift is magical! Taking the time to create a handmade gift shows just how much you care, while helping to nourish your creative side in the process."

nds

MAGGIE PATTERSON SOUTH MOUNTAIN, ONTARIO