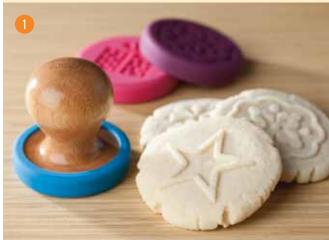

### Stamp-a-ma-jig<sup>®</sup>

Must-have for any stamper! Helps you position stamp image exactly where you want, every time. Instructions included. (See it in action on p. 37.)

 Two pieces: tool with non-skid base and wipe-clean imaging sheet

\$11.95 101049