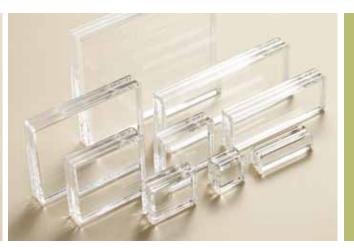

### Inked Stampin' Around Cartridges

Roll images in Basic Black. Refill with Basic Black ink refills (p. 156).

 \$5.95
 104581
 Basic Black Standard

 \$7.50
 104582
 Basic Black Jumbo

Block D (2-7/8" x 2-11/16") Block E (3-7/16" x 4-7/16") Block H (4-7/16" x 1-5/8")

Clear Block Storage Caddy Protect your clear blocks-carry them anywhere!

• Removable insert protects blocks when lid is closed

Holds one of each block size

· Foam holds blocks securely

Opens flat for easy access

Perfectly Placed Guides

Repositionable. Variety of guide lines.

• 3 guides you can customize

• 8 die-cut guides fit blocks D, E, F, H, I

Place on blocks to perfectly align stamp images.

Blocks sold separately