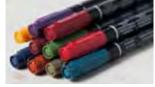

#### **1. MARKERS**

- Make any stamp image multicolored
- Fine-tip for writing; brush-tip for inking stamps
- Acid-free, xylene-free, water-based dye ink
- Buy individually or as color collections (p. 152-156); purchase all in Many Marvelous Markers (p. 157)