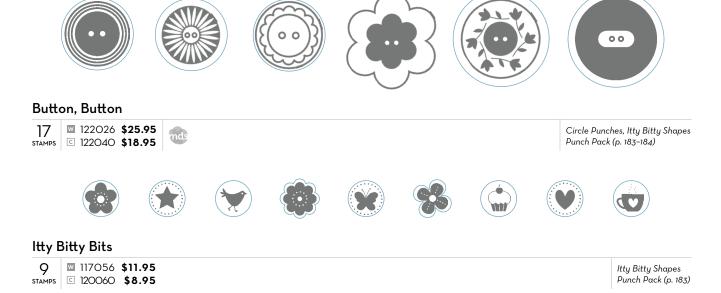

7. PUNCH PACK Itty Bitty Shapes (p. 183) 118309 \$16.95

TO

### **NEW Cheerful Christmas**

127310 \$6.50

ltty Bitty Shapes Punch Pack (p. 183)