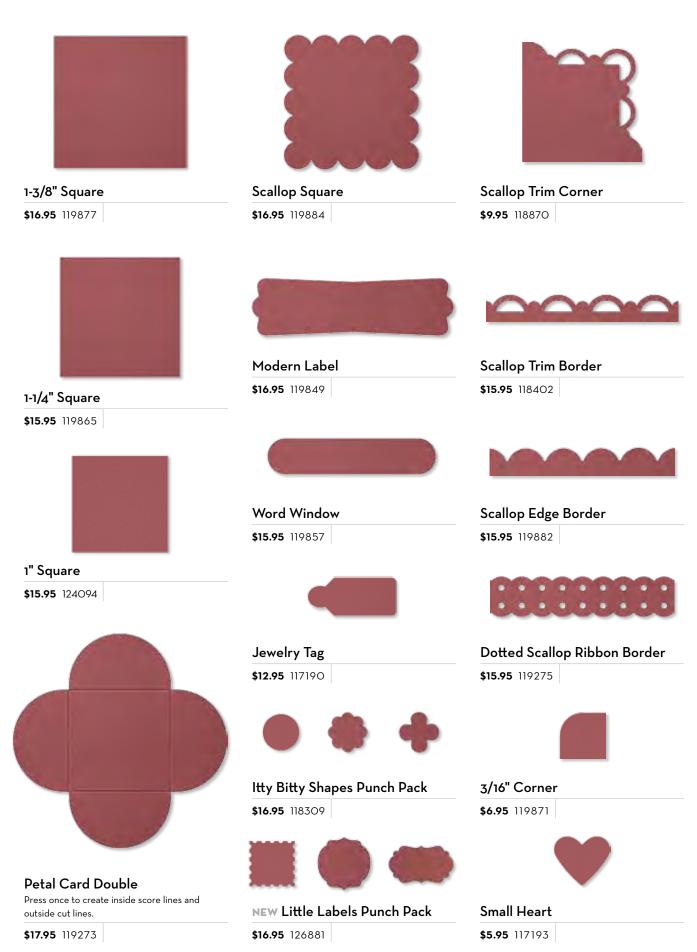

. Fit on top of ruler.

**\$2.50** 125625

#### 6. Simply Scored Stylus

Get a second or replacement stylus. Ergonomic comfort grip. High-quality metal tips glide over paper. Two tip sizes to choose score line size.

**\$4.50** 125624



#### NEW Simply Scored Diagonal Plate

Create envelopes of various sizes or create unique score designs. Sits securely on scoring tool. 12-1/2" x 12-1/2". Instructions included for 3 envelope designs.

**\$11.95** 125586





Curly Label \$16.95 119851



Decorative Label \$16.95 120907



Postage Stamp \$15.95 122344



Extra-Large Tag \$16.95 119866



NEW Ticket Duo Builder Coordinating shapes for layering and more!





All punch images shown at actual size. Find each stamp image throughout this catalog outlined with its corresponding punch.

PUNCHES



PUNCHES



All punch images shown at actual size. Find each stamp image throughout this catalog outlined with its corresponding punch.





Fancy Flower \$16.95 118073

Owl Builder Coordinating shapes for layering and more! \$16.95 118074

Bird Builder Coordinating shapes for layering and more! \$16.95 117191





 Petite Pennants Builder

 Coordinating shapes for layering and more!

 \$16.95
 122361
 N

Cupcake Builder
Coordinating shapes for layering and more!
\$16.95 121807



Blossom Petals Builder Coordinating shapes for layering and more! \$16.95 121808



2-1/2" Circle \$16.95 120906



Boho Blossoms \$16.95 119858



Blossom \$16.95 125603

# BIG OPTIONS BIG IDEAS



CUT, PERFORATE, SCORE, EMBOSS



**CUT COORDINATING STAMPED IMAGES** 



CUT THIN OR THICK MATERIALS



#### Big S