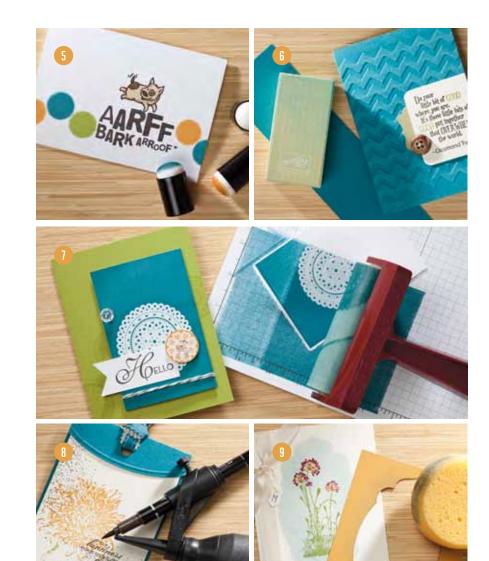

### STAMP-A-MA-JIG

1. Align imaging sheet with corner of tool. Align block with corner of tool. Stamp on imaging sheet.

2. Align stamped imaging sheet over card stock where you want image to appear.

 Align corner of tool with corner of imaging sheet. Remove imaging sheet. Align block with corner of tool. Stamp on card stock.

### Stamp-a-ma-jig<sup>®</sup>

Must-have for any stamper! Helps you position stamp image exactly where you want, every time. Instructions included. (See it in action on p. 37.)

 Two pieces: tool with non-skid base and wipe-clean imaging sheet