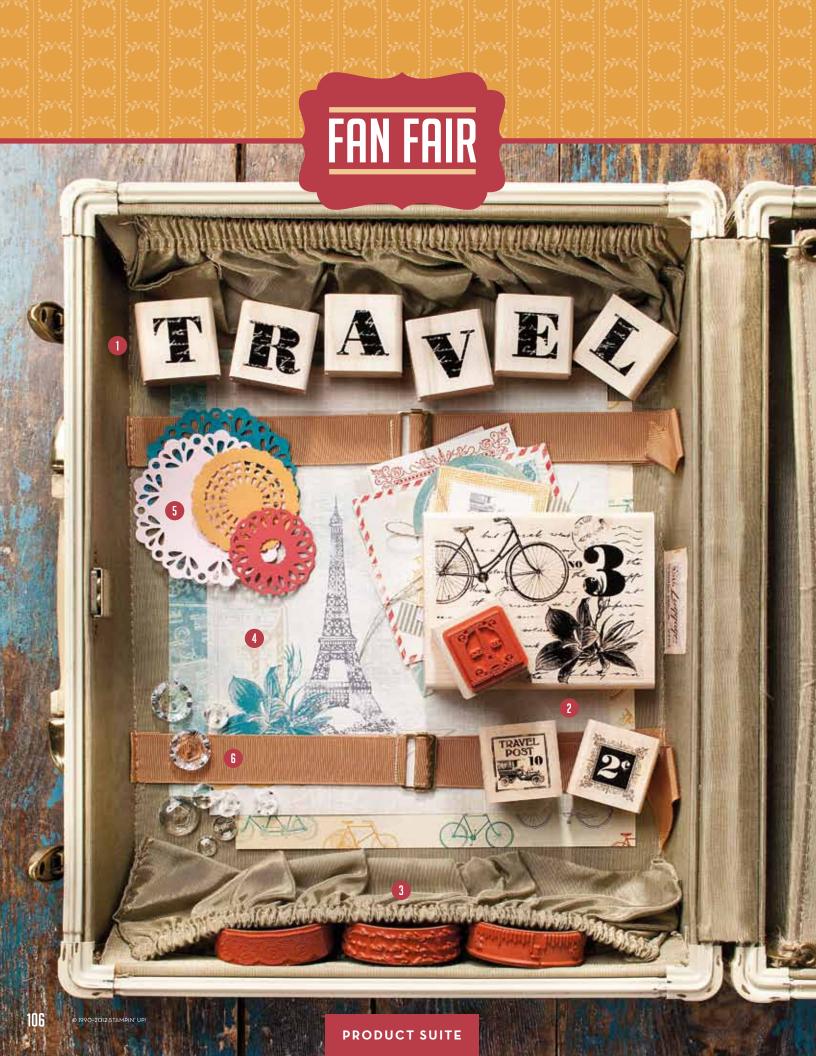

#### The Open Sea

1. STAMP SET Morning Post Alphabet (p. 108) ☑ 126590 \$46.95 ⓒ 126592 \$34.95

> 2. STAMP SET Postage Due (p. 108) 126395 \$21.95 © 126397 \$16.95

#### **3. STAMPIN' AROUND BUILDER WHEELS**

Measuring Stick (p. 108) 126935 \$4.50 Travel Journal (p. 108) 126937 \$4.50 Viola's Lace (p. 108) 126936 \$4.50

4. DESIGNER SERIES PAPER Fan Fair (p. 165) 126918 \$10.95

5. SIZZLITS L DIE Delicate Doilies (p. 191) 126999 \$21.95

**6. DESIGNER BUTTONS** Vintage Faceted (p. 176) **127555** \$5.95

MY DIGITAL STUDIO Fan Fair Collection DVD (p. 199) 127212 \$25.95

## TAKE A VINTAGE JOURNEY

126935 **\$4.50** (builder)