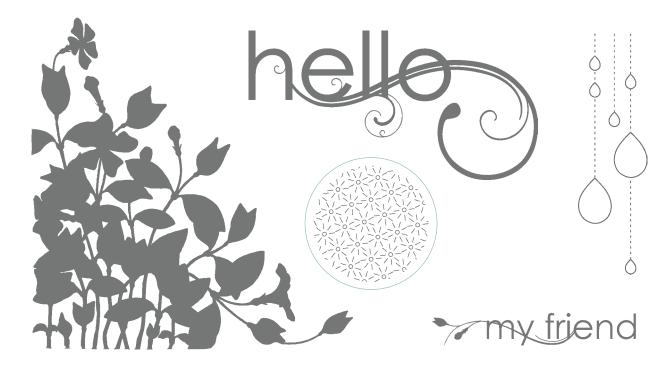

## My Friend

**ELEMENTS** STAMPS

| 9 | <ul> <li>122585 \$27.95</li> <li>122587 \$19.95</li> </ul> | nds | 🚥 🛙 124825 🖸 124827 Chère amie | 1-3/8" Circle<br>Punch (p. 184) |
|---|------------------------------------------------------------|-----|--------------------------------|---------------------------------|
|---|------------------------------------------------------------|-----|--------------------------------|---------------------------------|

## stomy, friend

EVVVVV egou're the best

) V O a'

## so kind of you hello, baby make a wish bride & groom friends thinking of you congratulations christmas cheer