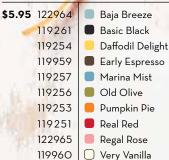

**NEW Classic Classic Stampin'** 8-1/2" x 11" 3/8" Ruffled NEW 3/8" Stitched in color Stampin' Pad Ink® Refill Card Stock Ribbon Satin Ribbon COLLECTIONS Dye-based ink. Dye-based ink. Flirty ruffles. 80 lb. 24 sheets. 4 stitched rows. Acid-free. Acid-free. 1/2 oz. Acid- and lignin-free. Grosgrain. 10 yds. 10 yds. NEW 2012-2014 In Color \$5.95 \$2.95 \$6.95 \$8.95 \_ Gumball Green 126861 126855 126840 126848 \_ Midnight Muse 126860 126854 126843 126847 **Primrose** Petals 126858 126851 126841 126844 **Raspberry Ripple** 126859 126852 126842 126845 Summer Starfruit 126991 126853 126839 126846 \$2.95 \$6.95 2011-2013 In Color \$5.95 \$9.95 \_ 126983 122934 122925 122976 Calypso Coral \_ 126986 122932 122923 122974 Island Indigo Lucky Limeade 126984 122930 122926 122977 Pool Party 126982 122933 122924 122975 Wisteria Wonder 126985 122931 122922 122973 \_