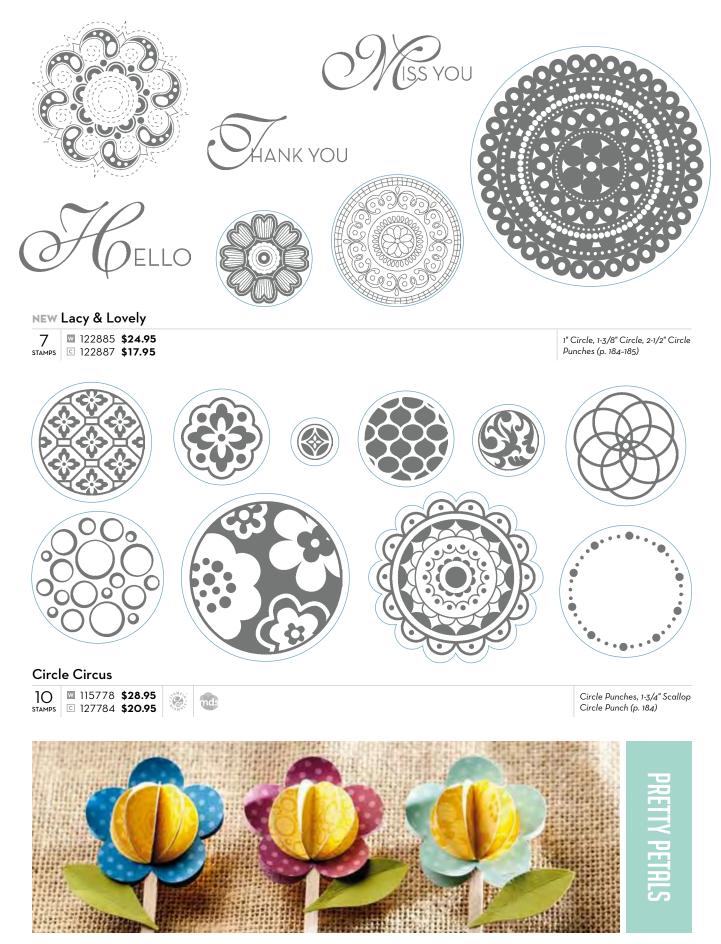

orative cuts and coordinating embossing to edges of card stock. We used the Adorning Accents embossing folder (p. 188) and coordinating Edgelits die (p. 190).



1. STAMP SET World Treasures (p. 98) ☐ 126765 \$23.95 ⓒ 126767 \$17.95

2. STAMPIN' AROUND JUMBO WHEEL Alhambra (p. 98) 126940 \$8.50

3. DESIGNER SERIES PAPER International Bazaar (p. 164) 126920 \$10.95

> 4. 1/8" TAFFETA RIBBON Pumpkin Pie (p. 172) 119253 \$5.95

5. BASIC JEWELS Rhinestone (p. 175) 119246 \$4.95

6. FRAMELITS DIES Apothecary Accents (p. 191) 127003 \$24.95

> 7. EMBOSSING FOLDER Fancy Fan (p. 189) 127751 \$7.95





# MAKE SOMETHING EXOTIC













#### **NEW World Treasures**

 4
 Image: 126765
 \$23.95
 Image: Im

Apothecary Accents Framelits Dies (p. 191)



#### NEW Alhambra

126940 **\$8.50** (jumbo)









#### Aviary

 9
 III6956
 \$24.95

 STAMPS
 I2O462
 \$17.95

nds





#### **Apothecary Art**

| 6      | 125525 \$34.95 |      |
|--------|----------------|------|
| STAMPS | I25527 \$27.95 | male |

I25941 Etiquetas florales
 I25964 I 125966 Art floral

1" Circle Punch (p. 184); Labels Collection Framelits Dies (p. 191)

## **MADE IN HEAVEN**

Stamp, meet Framelits<sup>™</sup>. Framelits, meet stamp. A perfect coordinating pair. Apothecary Art Stamp Set + Labels Collection Framelits Dies (p. 191). Don't they work well together?









\$







#### NEW Layered Labels

| 4<br>stamps | <ul> <li>127070 \$33.95</li> <li>127072 \$25.95</li> </ul> | Q | <ul> <li>I282O1 Étiquettes su</li> <li>I28291 Gerahmte G</li> </ul> | perpo<br>rüße |
|-------------|------------------------------