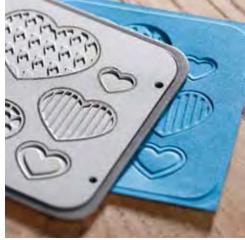

um Crease Pad

Use when you cut with Bigz, Bigz L, and Originals dies that have score lines like envelopes, boxes, and pockets.

**\$8.95** 113476

#### Standard Cutting Pads

Required for cutting with Bigz, Bigz L, Edgelits, Embosslits, Framelits, Originals, and Sizzlits dies—and embossing with Textured Impressions Embossing Folders. Flip over for twice the wear. 1 pair.

**\$8.95** 113475

"The Big Shot is already a great deal. I can use it for anything! What's even better is getting it at half price with our hostess plan. My hostesses can then spend their hostess dollars on Big Shot dies."

JENNIFER COTTON MIDLOTHIAN, TEXAS

 $n_{U}$ 

CHANK YOU



embosslits

Both emboss a single sheet of paper. Folders

make deep impressions.

Embosslits<sup>™</sup> cut, too!

**EMBOSSING FOLDERS** 





how to build an EMBOSSLITS OR TEXTURED **IMPRESSIONS™ EMBOSSING FOLDER SANDWICH** 

**STANDARD CUTTING PAD** 

+ FOLDER WITH PAPER INSIDE

+

**STANDARD CUTTING PAD** 

+ **MULTIPURPOSE PLATFORM** 





**Beautiful Wings** Embosslits Largest piece: 1-7/8" x 1-5/16". **\$11.95** 118138



Sweet Buttons Embosslits Largest piece: 7/8" diam. **\$11.95** 121813



Scalloped Heart of Hearts Embosslits Heart: 1-7/8" x 1-3/4". **\$11.95** 117332



**Fashionable Hearts** Embosslits Largest piece: 1-1/8" x 7/8". **\$11.95** 125596





**NEW Delicate Designs Folders** 2 folders to emboss card edges (ea. 6-1/2" x 2-5/16"). Coordinates with Large Scallop Edgelits Die

**\$8.95** 127023





**Designer Frames Folders** 2 folders to emboss frames (ea. 4-1/2" x 2-7/8"). Oval shape coordinates with E