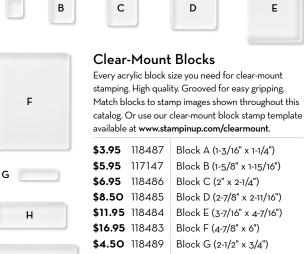

# **stamps** THE BUILDING BLOCKS OF CREATIVITY

EXCLUSIVELY DESIGNED ARTWORK DEEPLY ETCHED INTO RUBBER STYLES FOR ANY TASTE GROUPED INTO SETS FOR EASY COORDINATION

CHOOSE WOOD- OR CLEAR-MOUNT BLOCKS

"I love stamps because they let me share creativity in a way that is quick and easy to duplicate. That helps build confidence in our 'instant gratification' world and shows anyone what they can do in just a few short minutes!"

Clear Block Storage Caddy Protect your clear blocks-carry them anywhere!

• Removable insert protects blocks when lid is closed

Holds one of each block size

· Foam holds blocks securely

Opens flat for easy access

Perfectly Placed Guides

Repositionable. Variety of guide lines.

• 3 guides you can customize

• 8 die-cut guides fit blocks D, E, F, H, I

Place on blocks to perfectly align stamp images.

Blocks sold separately

\$16.95 120279

Clear-Mount

**\$5.95** 121785