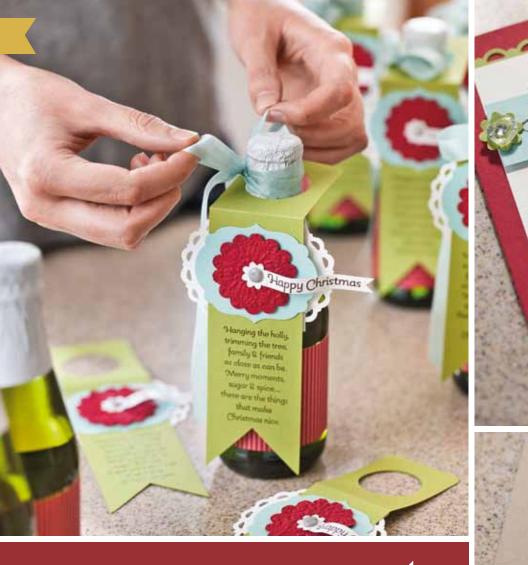

## MAKE SOMETHING USEFUL

Share a festive gift box of tagsmade by hand, from the heart.

It is Christmas in the heart that puts Christmas in the air. —W.T. Ellis

Merry Christmas

NEW Open Sleigh

5 STAMPS C 126460 \$20.95 C 126462 \$15.95

"Receiving a handmade gift is magical! Taking the time to create a handmade gift shows just how much you care, while helping to nourish your creative side in the process."

nds

MAGGIE PATTERSON SOUTH MOUNTAIN, ONTARIO

of this Holy Season.

ÈSSINGS

Hanging the holly, trimming the tree, family & friends as close as can be. Merry moments, sugar & spice... these are the things that make Christmas nice.

a very merry

to you

Happy Christmas