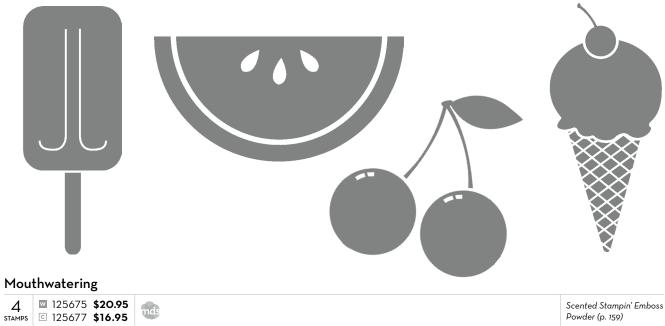

### **SCENT APPEAL**

Add a little scent over stamped images with our Scented Stampin' Emboss® Powder (p. 159).

Scented Stampin' Emboss Powder (p. 159)