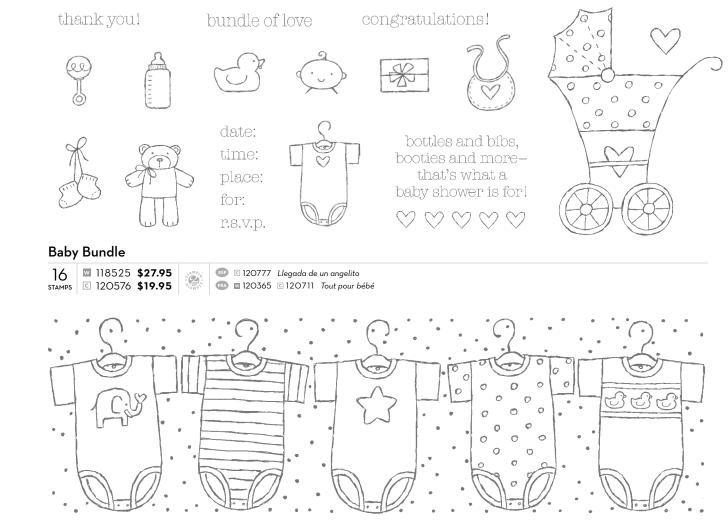

9821 Mi Día Especial
 I24897 I 124897 I 124899 Jour très spécial



CHRISTENING

COMMUNION







### **Crosses of Hope**

 4
 ₩ 117136
 \$18.95

 STAMPS
 © 120567
 \$14.95









Chamomile

125432 **\$6.50** nds

The best things in ble are meant to be shared.

TAMPIN' UP



is Ar



Made with My Digital Studio









**1. STAMP SET** Life Shared (p. 60)

1

2. STAMP SET Storybook Friends (p. 60) ⊠ 126735 \$24.95 © 126737 \$17.95

**3. DESIGNER SERIES PAPER** Storytime (p. 163) 126907 \$10.95

4. DAHLIAS 2012-2014 In Color (p. 175) **127556 \$7.95** 

**5. BIGZ DIES** Typeset Alphabet (p. 192) 127553 \$89.95

**MY DIGITAL STUDIO** Storytime Collection DVD (p. 199) **127214 \$26.95** 



- 1 🛙 126820 **\$11.95** 💷 🖻 128385 **\$8.95** Compartiendo SUIT STAMP
- ] STAMP 126788 \$8.95







#### **Baby Tees**

💓 118621 **\$8.50 (jumbo)** 





**roll** WITH IT

The Bella Boutique Stampin' Around Wheel and Calypso Coral ink (p. 152) add quite a flourish to our Sweet card.





**NEW Bella Boutique** 

127311 **\$6.50** 











0000

۲

50

Make a Monster



### Dinoroar

7 № 122535 **\$24.95** stamps © 122537 **\$17.95** 📧 🖾 124760 🖸 124762 Dinogrogne



•





### HOW MANY MONSTERS Are in your head?

Use the Make a Monster Stamp Set to create mobs of monster minions! Grrrr!



GROWING UP STAMPS







"I have always loved to teach. There is nothing more rewarding than to help others develop their inner creativity, especially those who say they have little time or talent."

MARIKA LEMAY CRABTREE, QUÉBEC



NEW Dress Up 8 2127317 \$24.95 C 127319 \$17.95



Use the Mini M