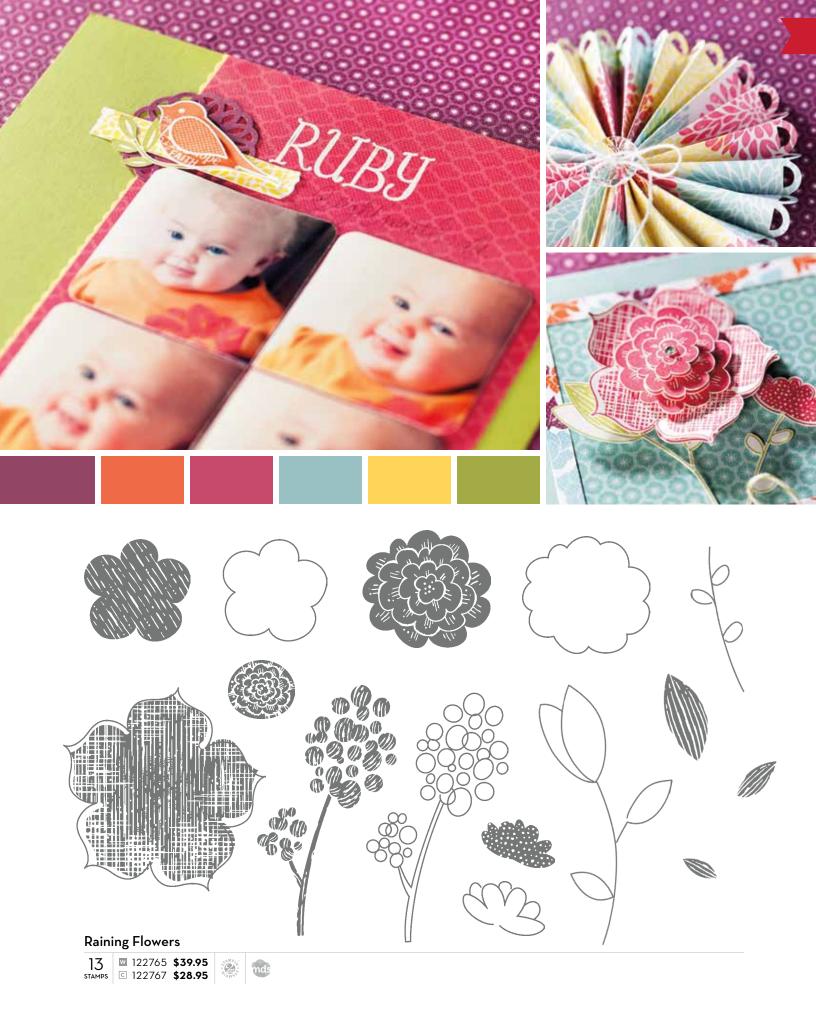

## **COORDINATION WITH AN EDGE**

Add decorative cuts and coordinating embossing to edges of card stock. We used the Adorning Accents embossing folder (p. 188) and coordinating Edgelits die (p. 190).

1. STAMP SET World Treasures (p. 98) ☐ 126765 \$23.95 ⓒ 126767 \$17.95

2. STAMPIN' AROUND JUMBO WHEEL Alhambra (p. 98) 126940 \$8.50

3. DESIGNER SERIES PAPER International Bazaar (p. 164) 126920 \$10.95

> 4. 1/8" TAFFETA RIBBON Pumpkin Pie (p. 172) 119253 \$5.95

5. BASIC JEWELS Rhinestone (p. 175) 119246 \$4.95

6. FRAMELITS DIES Apothecary Accents (p. 191) 127003 \$24.95

> 7. EMBOSSING FOLDER Fancy Fan (p. 189) 127751 \$7.95

#### **NEW World Treasures**

 4
 Image: 126765
 \$23.95
 Image: Im

Apothecary Accents Framelits Dies (p. 191)

#### NEW Alhambra

126940 **\$8.50** (jumbo)

#### Aviary

 9
 III6956
 \$24.95

 STAMPS
 I2O462
 \$17.95

nds

#### **Apothecary Art**

| 6      | 125525 \$34.95 |      |
|--------|----------------|------|
| STAMPS | I25527 \$27.95 | male |

I25941 Etiquetas florales
 I25964 I 125966 Art floral

1" Circle Punch (p. 184); Labels Collection Framelits Dies (p. 191)