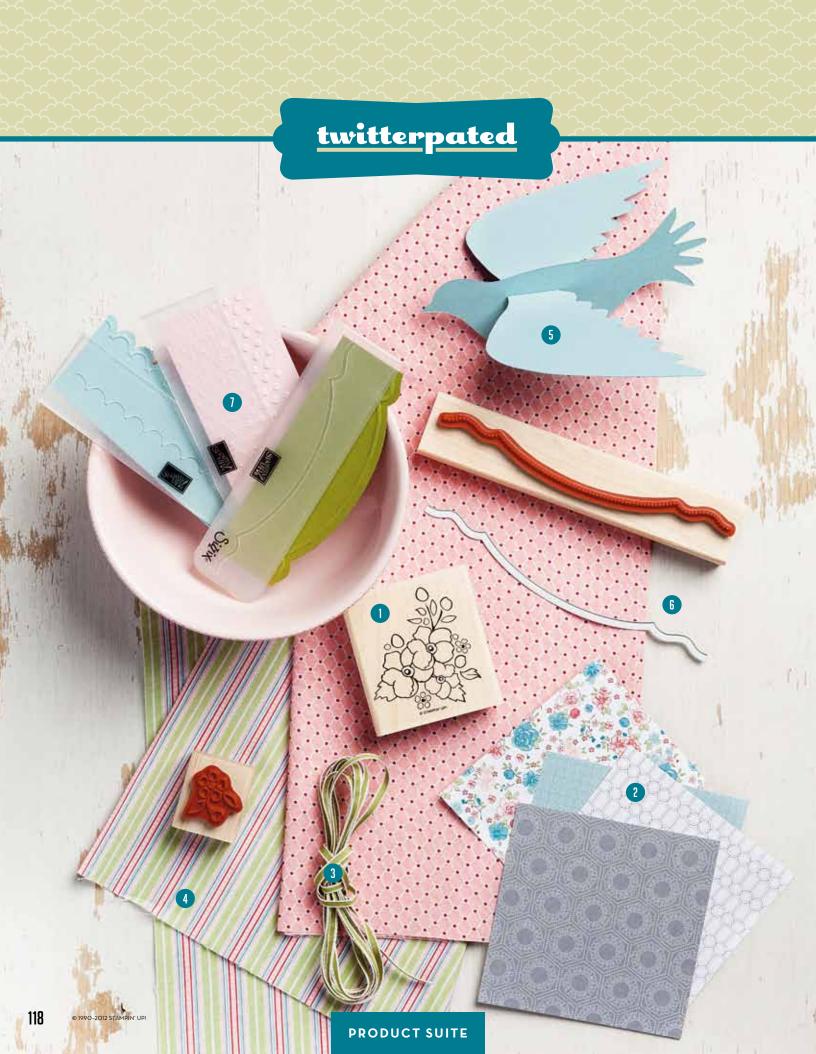

## NEW Daydream

126939 **\$8.50 (jumbo)** 

1. STAMP SET Bordering on Romance (p. 120) ☑ 125480 \$27.95 ⓒ 125482 \$21.95

> 2. DESIGNER SERIES PAPER Twitterpated (p. 165) 125406 \$10.95

**3. 1/8" TAFFETA RIBBON** Old Olive (p. 172) **119256 \$5.95** 

4. DESIGNER FABRIC Twitterpated (p. 171) 125412 \$9.95

5. BIGZ DIE Elegant Bird (p. 193) 125593 \$21.95

6. EDGELITS DIES Adorning Accents (p. 190) 125595 \$9.95

7. EMBOSSING FOLDERS Adorning Accents (p. 188) 125601 \$8.95