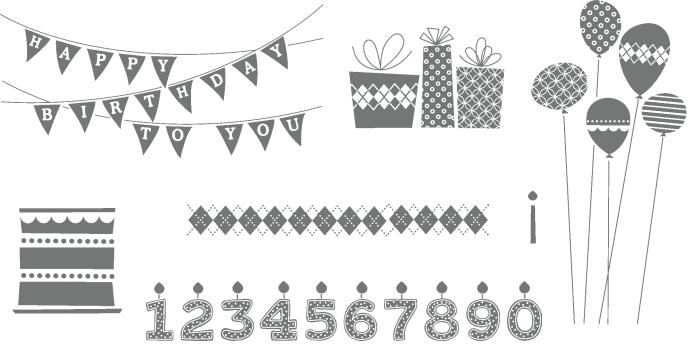

wishing you a wonderful day

Not just a year older, but a year better.

 Bring on the Cake

 13
 ₩ 121899 \$38.95

 STAMPS
 ☑ 121958 \$27.95

bring on the GERG

spoil yourself today

a gift for you

it's YOUr birthday, Oh, What fun! bIOW OUt YOUr candles ONE bY ONE!