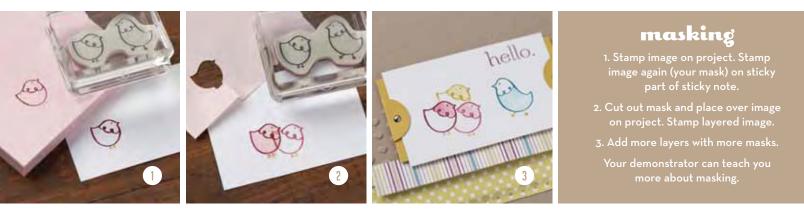

### STAMP-A-MA-JIG

1. Align imaging sheet with corner of tool. Align block with corner of tool. Stamp on imaging sheet.

2. Align stamped imaging sheet over card stock where you want image to appear.

 Align corner of tool with corner of imaging sheet. Remove imaging sheet. Align block with corner of tool. Stamp on card stock.