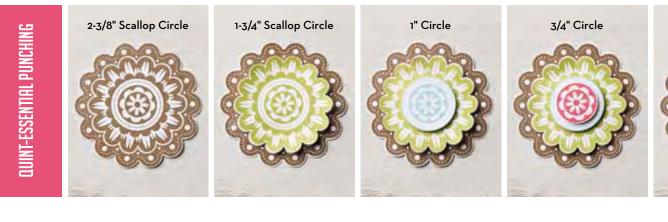

#### The Open Sea

1. STAMP SET Morning Post Alphabet (p. 108) ☑ 126590 \$46.95 ⓒ 126592 \$34.95

> 2. STAMP SET Postage Due (p. 108) 126395 \$21.95 © 126397 \$16.95

#### **3. STAMPIN' AROUND BUILDER WHEELS**

Measuring Stick (p. 108) 126935 \$4.50 Travel Journal (p. 108) 126937 \$4.50 Viola's Lace (p. 108) 126936 \$4.50

4. DESIGNER SERIES PAPER Fan Fair (p. 165) 126918 \$10.95

5. SIZZLITS L DIE Delicate Doilies (p. 191) 126999 \$21.95

**6. DESIGNER BUTTONS** Vintage Faceted (p. 176) **127555** \$5.95

MY DIGITAL STUDIO Fan Fair Collection DVD (p. 199) 127212 \$25.95