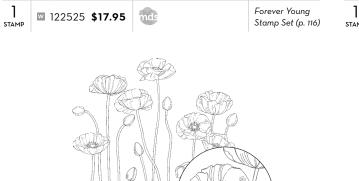

### Need for Speed

 ↓
 □
 122715
 \$19.95

 STAMPS
 □
 122717
 \$14.95

 1. STAMP SET

 Betsy's Blossoms (p. 72)

 ☑ 126004
 \$28.95

 ☑ 126006
 \$21.95

2. BACKGROUND STAMP Pleasant Poppies (p. 72) 126480 \$17.95 C 129499 \$13.95

## **NEW Pleasant Poppies\*** SUITE

| 1     | ₩ 126480 <b>\$17.95</b> |
|-------|-------------------------|
| STAMP | I29499 \$13.95          |

Floral District suite (p. 70-71)

mds