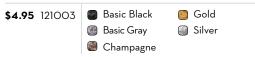

Designer Printed Brads (p. 174) 40 brads: 8 ea. in five 2011-2013 In Colors; 3/8".

**\$7.95** 122940 2011-2013

NEW In Color Dahlias (p. 175) 20 flowers: 4 ea. in five 2012-2014 In Colors; 3/8".

**\$7.95** 127556 2012-2014