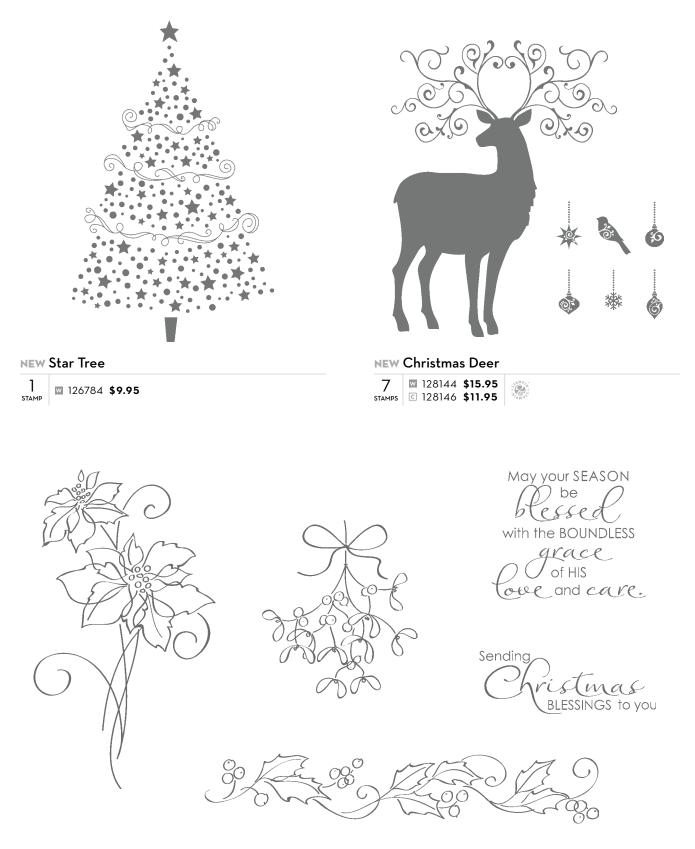

EU.

and

ATT AL

 I. STAMP SET

 Chock-Full of Cheer (p. 10)

 ☑ 126715 \$21.95

 ☑ 126717 \$16.95

2. STAMPIN' AROUND WHEEL Cheerful Christmas (p. 10) 127310 \$6.50

**3. DESIGNER SERIES PAPER** Be of Good Cheer (p. 164) **126896 \$10.95** 

4. 1/2" SEAM BINDING RIBBON Cherry Cobbler (p. 172) 120992 \$6.95

5. DESIGNER BUTTONS Regals Collection (p. 176) 119744 \$8.95

**6. PUNCH** 1-3/4" Circle (p. 184) **119850 \$16.95** 

7. PUNCH PACK Itty Bitty Shapes (p. 183) 118309 \$16.95

TO

### **NEW Cheerful Christmas**

127310 \$6.50

ltty Bitty Shapes Punch Pack (p. 183)

### **OH WHAT FUN IT IS**

Hundreds of stamps coordinate with our punches (p. 182–185). Just stamp, punch, create!

dec.

**9**Image: 120847\$30.95STAMPSImage: 121169\$22.95

mds

I21748 Mensajes Navideños
I21723 I21760 En attendant Noël

Decorative Label, Extra-Large Tag, Ornament, Scallop Square, Small Oval, 1-3/4" Circle, 1-1/4" Square Punches (p. 182-184)

## MAKE SOMETHING USEFUL

Share a festive gift box of tagsmade by hand, from the heart.

It is Christmas in the heart that puts Christmas in the air. —W.T. Ellis

Merry Christmas

NEW Open Sleigh

5 STAMPS C 126460 \$20.95 C 126462 \$15.95