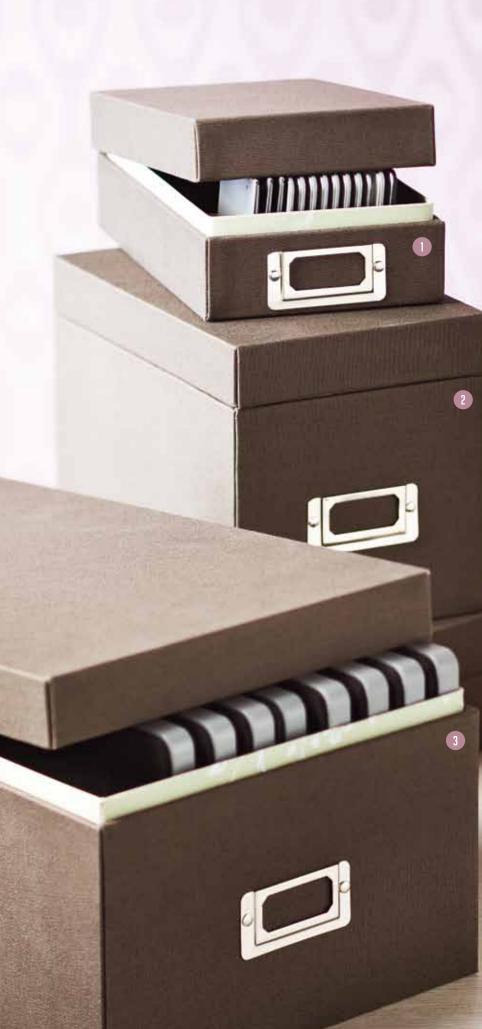

Carton Bigz L Finished: 3-3/8" x 1-5/8". Use Extended Premium Crease Pads and Extended Cutting Pads.

\$32.95 117310



**Petite Purse Bigz L** Finished: 2-7/8" x 1-3/4" x 1-3/8". Use Extended Premium Crease Pads and Extended Cutting Pads.

**\$32.95** 125606



**Petal Cone Bigz L** Finished: 4-7/8" x 2-3/4". Use Extended Premium Crease Pads and Extended Cutting Pads.

**\$32.95** 121810



**Petite Pocket Bigz XL** Finished: 4-1/4" x 2-1/4". Use Extended Premium Crease Pads and Extended Cutting Pads.

**\$42.95** 123131



**Designer Rosette Bigz XL** Finished: up to 10" diam. Use Extended Premium Crease Pads and Extended Cutting Pads.

**\$42.95** 125594



Scallop Envelope Bigz Finished: 3-1/8" x 2-3/16". Use Standard Premium Crease Pads and Standard Cutting Pads.

**\$21.95** 113462





#### 1. Small Die Box

Includes 1 small plastic insert (adhesive included to adhere inside box); stores 57 Sizzlits S, Clearlits, or Embosslits dies. 9" x 5-3/8" x 3-1/8".

**\$14.95** 122219

#### 2. Medium Die Box

Includes 1 large plastic insert (adhesive included to adhere inside box); stores 10 Bigz or Originals dies; 20-25 Framelits or Edgelits dies—remove plastic insert to store Framelits and Edgelits dies. 9" x 6-1/8" x 6-5/8".

\$17.95 122220

#### 3. Large Die Box

Includes 2 large plastic inserts (adhesive included to adhere inside box); stores 10 Bigz XL, or 20 Bigz or Originals dies. 14-1/2" x 9-1/8" x 6-5/8".

**\$24.95** 122221

4. Small Insert

More storage for your Embosslits, Sizzlits, or Clearlits dies.

**\$4.95** 120802

#### 5. Large Insert

For more storage for y