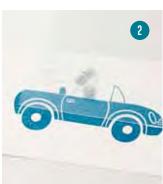

### STAMP-A-MA-JIG

1. Align imaging sheet with corner of tool. Align block with corner of tool. Stamp on imaging sheet.

2. Align stamped imaging sheet over card stock where you want image to appear.

 Align corner of tool with corner of imaging sheet. Remove imaging sheet. Align block with corner of tool. Stamp on card stock.