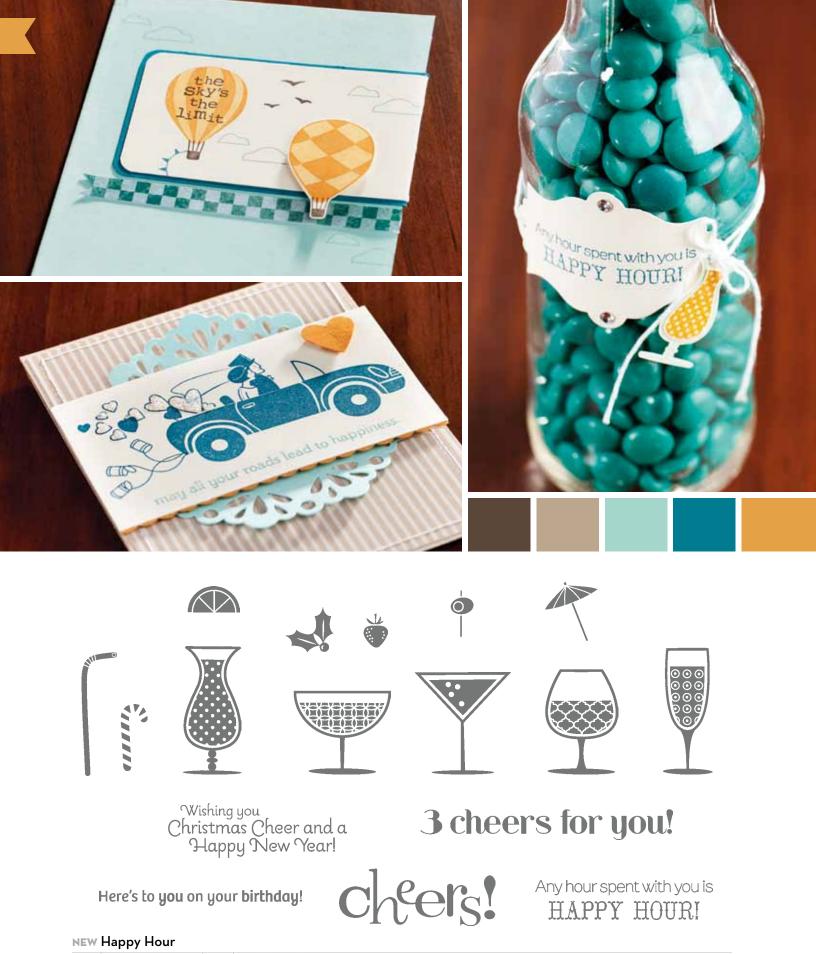

EU.

and

ATT AL

 I. STAMP SET

 Chock-Full of Cheer (p. 10)

 ☑ 126715 \$21.95

 ☑ 126717 \$16.95

2. STAMPIN' AROUND WHEEL Cheerful Christmas (p. 10) 127310 \$6.50

**3. DESIGNER SERIES PAPER** Be of Good Cheer (p. 164) **126896 \$10.95** 

4. 1/2" SEAM BINDING RIBBON Cherry Cobbler (p. 172) 120992 \$6.95

5. DESIGNER BUTTONS Regals Collection (p. 176) 119744 \$8.95

**6. PUNCH** 1-3/4" Circle (p. 184) **119850 \$16.95** 

7. PUNCH PACK Itty Bitty Shapes (p. 183) 118309 \$16.95

TO

### **NEW Cheerful Christmas**

127310 \$6.50

ltty Bitty Shapes Punch Pack (p. 183)

### **OH WHAT FUN IT IS**

Hundreds of stamps coordinate with our punches (p. 182–185). Just stamp, punch, create!

dec.

**9**Image: 120847\$30.95STAMPSImage: 121169\$22.95

mds

I21748 Mensajes Navideños
I21723 I21760 En attendant Noël

Decorative Label, Extra-Large Tag, Ornament, Scallop Square, Small Oval, 1-3/4" Circle, 1-1/4" Square Punches (p. 182-184)