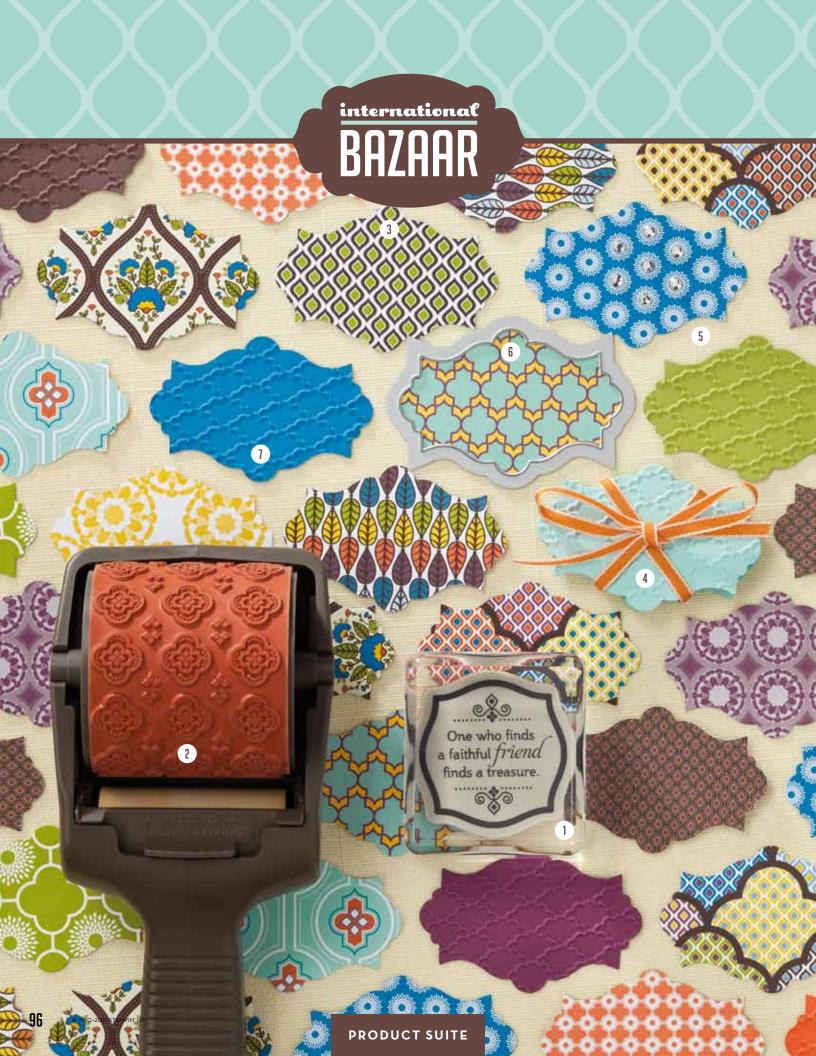

## **COORDINATION WITH AN EDGE**

Add decorative cuts and coordinating embossing to edges of card stock. We used the Adorning Accents embossing folder (p. 188) and coordinating Edgelits die (p. 190).

1. STAMP SET World Treasures (p. 98) ☐ 126765 \$23.95 ⓒ 126767 \$17.95

2. STAMPIN' AROUND JUMBO WHEEL Alhambra (p. 98) 126940 \$8.50

3. DESIGNER SERIES PAPER International Bazaar (p. 164) 126920 \$10.95

> 4. 1/8" TAFFETA RIBBON Pumpkin Pie (p. 172) 119253 \$5.95

5. BASIC JEWELS Rhinestone (p. 175) 119246 \$4.95

6. FRAMELITS DIES Apothecary Accents (p. 191) 127003 \$24.95

> 7. EMBOSSING FOLDER Fancy Fan (p. 189) 127751 \$7.95

# MAKE SOMETHING EXOTIC

#### **NEW World Treasures**

 4
 Image: 126765
 \$23.95
 Image: Im

Apothecary Accents Framelits Dies (p. 191)

#### NEW Alhambra

126940 **\$8.50** (jumbo)