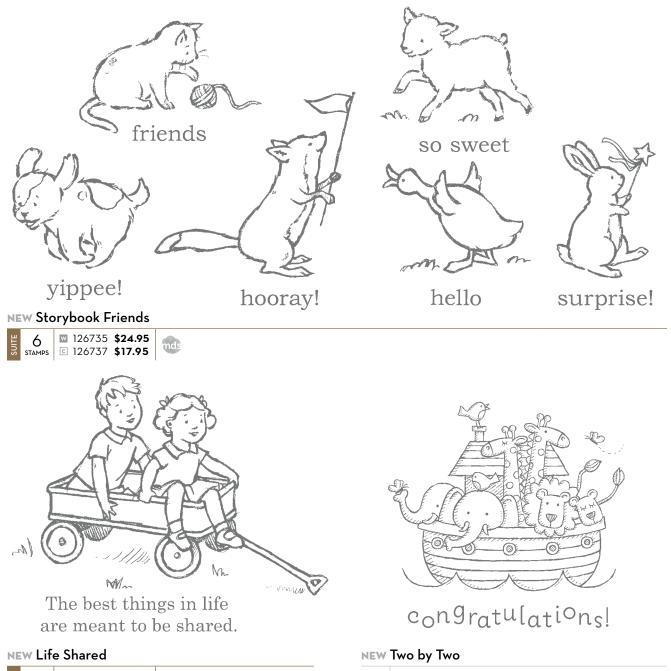

### **Gardner Family**

Back row: Jason, Nate, Tanner, Sterling, Jared, Shanna, Sidney, Sean, Sam, Seth Middle row: Sage, Makai, Megan, Olivia, Shelli, Cameron, Stella, Sara, Jon, Shalae Front row: Zach, Phoebe, Kona, Ashton, Shelby, Cooper

Made with My Digital Studio

**1. STAMP SET** Life Shared (p. 60)

1

2. STAMP SET Storybook Friends (p. 60) ⊠ 126735 \$24.95 © 126737 \$17.95

**3. DESIGNER SERIES PAPER** Storytime (p. 163) 126907 \$10.95

4. DAHLIAS 2012-2014 In Color (p. 175) **127556 \$7.95** 