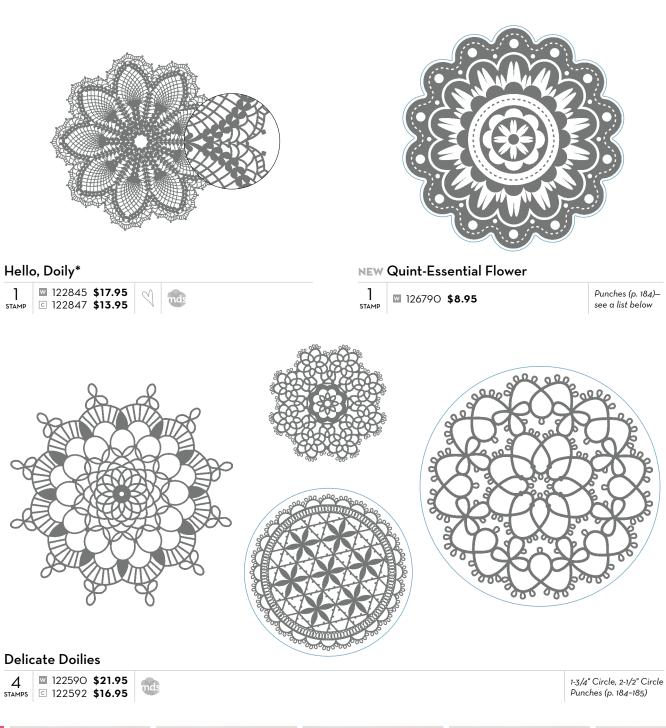

## Hello, Doily\*

 I. STAMP SET

 Forever with You (p. 132)

 ☑ 126725

 ☑ 126727

 ⑤ 126727

2. DESIGNER SERIES PAPER Comfort Café (p. 163) 126898 \$10.95

**3. DESIGNER FABRIC** Comfort Café (p. 171) **126894** \$9.95