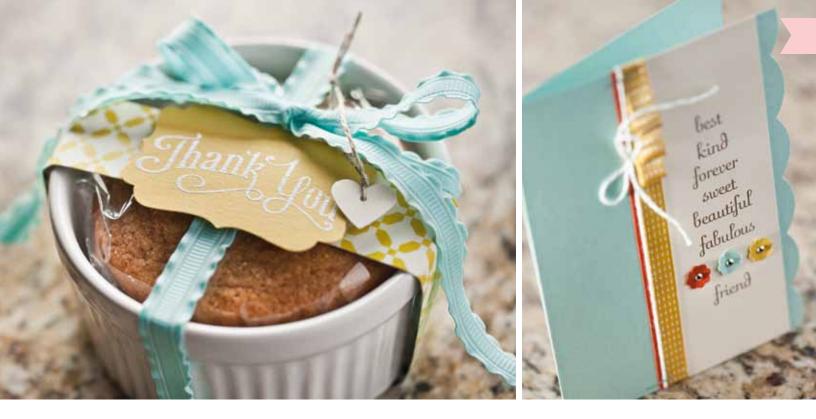

## MAKE SOMETHING SIMPLE 🖤

Super cute is super easy with twine and a simple button (p. 172, 176).

i'm so sorry sweet treats hello baby Happy Easter just for you thank you For the Newlyweds happy halloween happy st. patrick's day happy valenting's day happy new year! MERRY CHRISTMAS