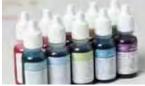

#### 4. CLASSIC STAMPIN' PADS AND REFILLS

- New firm foam pad for better ink coverage
- Patented flip-top design stores ink upside-down to keep pad moist
- Fast-drying, dye-based, acid-free ink

Dad

- New color name labels in your language for easy identification
- Buy individually or as color collections (p. 152-156)
- Use refills for pads and wheel cartridges, or for dyeing embellishments; buy individually or as color collections (p. 152-156)