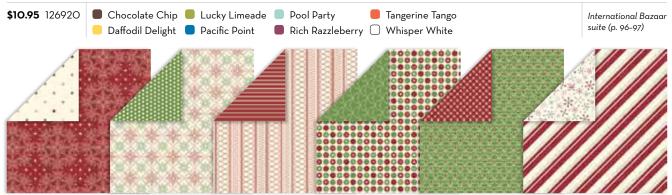

## **COORDINATION WITH AN EDGE**

Add decorative cuts and coordinating embossing to edges of card stock. We used the Adorning Accents embossing folder (p. 188) and coordinating Edgelits die (p. 190).

1. STAMP SET World Treasures (p. 98) ☐ 126765 \$23.95 ⓒ 126767 \$17.95

2. STAMPIN' AROUND JUMBO WHEEL Alhambra (p. 98) 126940 \$8.50

3. DESIGNER SERIES PAPER International Bazaar (p. 164) 126920 \$10.95

> 4. 1/8" TAFFETA RIBBON Pumpkin Pie (p. 172) 119253 \$5.95

5. BASIC JEWELS Rhinestone (p. 175) 119246 \$4.95

6. FRAMELITS DIES Apothecary Accents (p. 191) 127003 \$24.95

> 7. EMBOSSING FOLDER Fancy Fan (p. 189) 127751 \$7.95

# MAKE SOMETHING EXOTIC

#### **NEW World Treasures**

 4
 Image: 126765
 \$23.95
 Image: Im

Apothecary Accents Framelits Dies (p. 191)