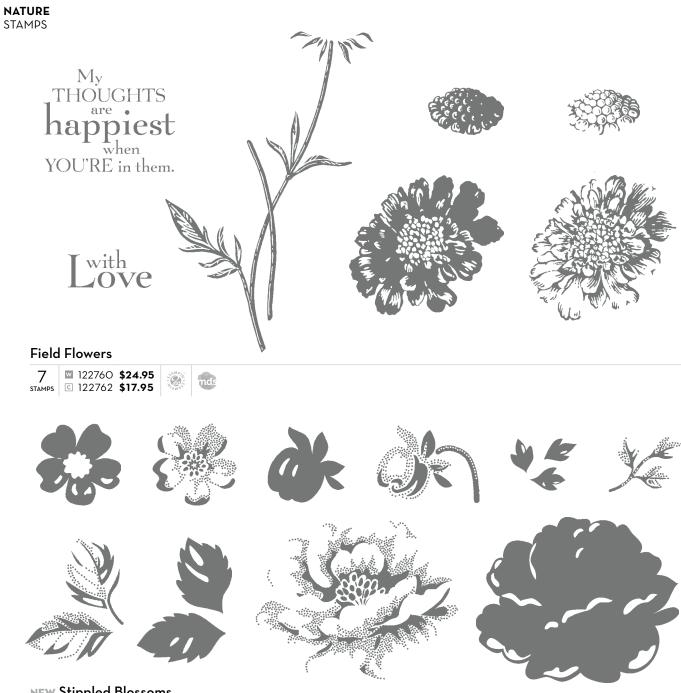

## **PERFECT BACKDROPS**

Distressed Dots Background Stamp (shown at full size) is one of our many background stamps, which are shown on the next two pages. The rest of these stamps are shown at 40% (small portion shown actual size). Each image approx.: 4-1/2" x 5-3/4".