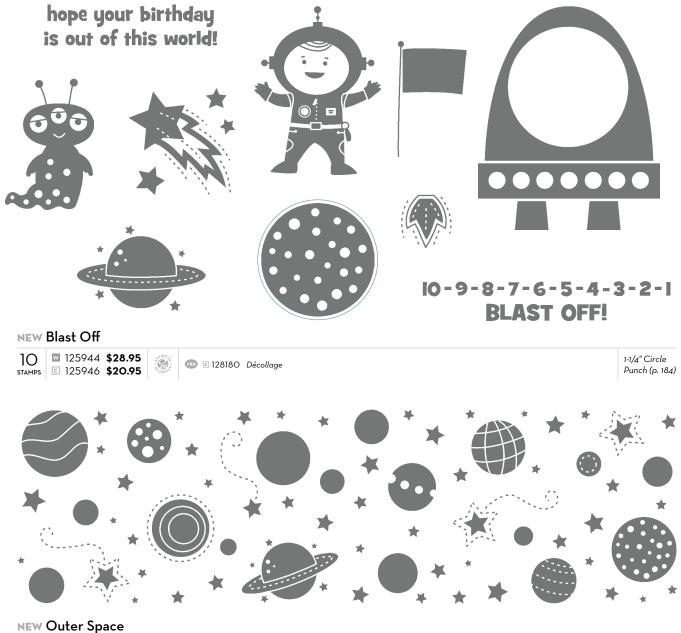

SET Storybook Friends (p. 60) ⊠ 126735 \$24.95 © 126737 \$17.95

**3. DESIGNER SERIES PAPER** Storytime (p. 163) 126907 \$10.95

4. DAHLIAS 2012-2014 In Color (p. 175) **127556 \$7.95** 

**5. BIGZ DIES** Typeset Alphabet (p. 192) 127553 \$89.95

**MY DIGITAL STUDIO** Storytime Collection DVD (p. 199) **127214 \$26.95** 



- 1 🛙 126820 **\$11.95** 💷 🖻 128385 **\$8.95** Compartiendo SUIT STAMP
- ] STAMP 126788 \$8.95







#### **Baby Tees**

💓 118621 **\$8.50 (jumbo)** 





**roll** WITH IT

The Bella Boutique Stampin' Around Wheel and Calypso Coral ink (p. 152) add quite a flourish to our Sweet card.





**NEW Bella Boutique** 

127311 **\$6.50** 











0000

۲

50

Make a Monster



### Dinoroar

7 № 122535 **\$24.95** stamps © 122537 **\$17.95** 📧 🖾 124760 🖸 124762 Dinogrogne



•





### HOW MANY MONSTERS Are in your head?

Use the Make a Monster Stamp Set to create mobs of monster minions! Grrrr!



GROWING UP STAMPS







"I have always loved to teach. There is nothing more rewarding than to help others develop their inner creativity, especially those who say they have little time or talent."

MARIKA LEMAY CRABTREE, QUÉBEC



NEW Dress Up 8 2127317 \$24.95 C 127319 \$17.95



Use the Mini Milk Carton Bigz<sup>™</sup> L Die (p. 194) in inventive ways. We made ours even wider (for more treats, of course).









### Need for Speed

 ↓
 □
 122715
 \$19.95

 STAMPS
 □
 122717
 \$14.95





 1. STAMP SET

 Betsy's Blossoms (p. 72)

 ☑ 126004
 \$28.95

 ☑ 126006
 \$21.95

2. BACKGROUND STAMP Pleasant Poppies (p. 72) 126480 \$17.95 C 129499 \$13.95

**3. STAMPIN