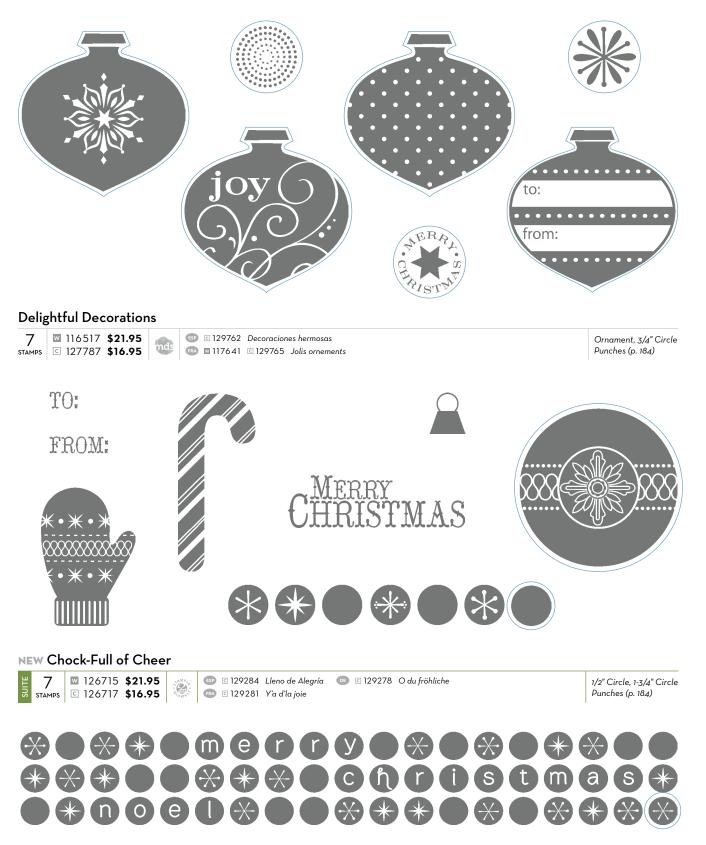

EU.

and

ATT AL

 I. STAMP SET

 Chock-Full of Cheer (p. 10)

 ☑ 126715 \$21.95

 ☑ 126717 \$16.95

2. STAMPIN' AROUND WHEEL Cheerful Christmas (p. 10) 127310 \$6.50

**3. DESIGNER SERIES PAPER** Be of Good Cheer (p. 164) **126896 \$10.95** 

4. 1/2" SEAM BINDING RIBBON Cherry Cobbler (p. 172) 120992 \$6.95

5. DESIGNER BUTTONS Regals Collection (p. 176) 119744 \$8.95

**6. PUNCH** 1-3/4" Circle (p. 184) **119850 \$16.95** 

7. PUNCH PACK Itty Bitty Shapes (p. 183) 118309 \$16.95

TO

### **NEW Cheerful Christmas**

127310 \$6.50

ltty Bitty Shapes Punch Pack (p. 183)