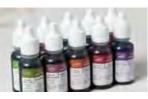

#### 4. CLASSIC STAMPIN' PADS AND REFILLS

- New firm foam pad for better ink coverage
- Patented flip-top design stores ink upside-down to keep pad moist
- Fast-drying, dye-based, acid-free ink

Dad

- New color name labels in your language for easy identification
- Buy individually or as color collections (p. 152-156)
- Use refills for pads and wheel cartridges, or for dyeing embellishments; buy individually or as color collections (p. 152-156)