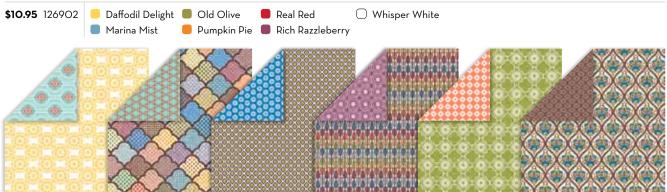

## **COORDINATION WITH AN EDGE**

Add decorative cuts and coordinating embossing to edges of card stock. We used the Adorning Accents embossing folder (p. 188) and coordinating Edgelits die (p. 190).

1. STAMP SET World Treasures (p. 98) ☐ 126765 \$23.95 ⓒ 126767 \$17.95

2. STAMPIN' AROUND JUMBO WHEEL Alhambra (p. 98) 126940 \$8.50

3. DESIGNER SERIES PAPER International Bazaar (p. 164) 126920 \$10.95

> 4. 1/8" TAFFETA RIBBON Pumpkin Pie (p. 172) 119253 \$5.95

5. BASIC JEWELS Rhinestone (p. 175) 119246 \$4.95

6. FRAMELITS DIES Apothecary Accents (p. 191) 127003 \$24.95

> 7. EMBOSSING FOLDER Fancy Fan (p. 189) 127751 \$7.95

# MAKE SOMETHING EXOTIC

#### **NEW World Treasures**

 4
 Image: 126765
 \$23.95
 Image: Im

Apothecary Accents Framelits Dies (p. 191)