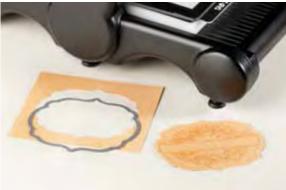

## **PERFECT BACKDROPS**

Distressed Dots Background Stamp (shown at full size) is one of our many background stamps, which are shown on the next two pages. The rest of these stamps are shown at 40% (small portion shown actual size). Each image approx.: 4-1/2" x 5-3/4".