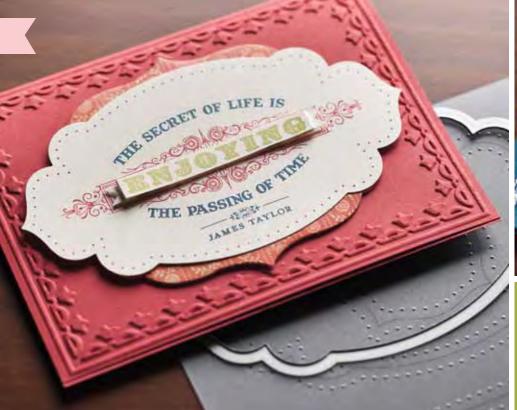

## **MADE IN HEAVEN**

Stamp, meet Framelits<sup>™</sup>. Framelits, meet stamp. A perfect coordinating pair. Apothecary Art Stamp Set + Labels Collection Framelits Dies (p. 191). Don't they work well together?