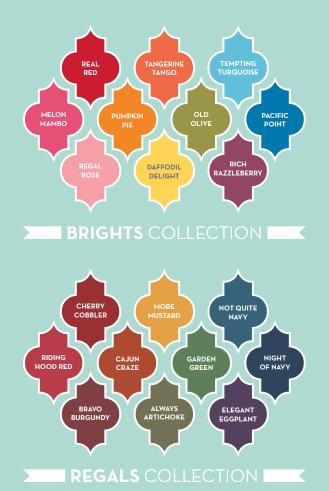

| <b>Grights</b><br>COLLECTION | NEW Classic<br>Stampin' Pad<br>Dye-based ink.<br>Acid-free.<br>\$5.95 | Classic Stampin'<br>Ink Refill<br>Dye-based ink.<br>Acid-free. 1/2 oz.<br>\$2.95 | Stampin' Write<br>Marker<br>Water-based dye ink.<br>Acid-free.<br>\$3.50 | 8-1/2" x 11"<br>Card Stock<br>80 lb. 24 sheets.<br>Acid- and lignin-free.<br>\$6.95 | 12" x 12"<br>Card Stock<br>80 lb. 12 sheets.<br>Acid- and lignin-free.<br>\$5.95 |
|------------------------------|-----------------------------------------------------------------------|----------------------------------------------------------------------------------|--------------------------------------------------------------------------|-------------------------------------------------------------------------------------|----------------------------------------------------------------------------------|
| Daffodil Delight             | 126944                                                                | 119672                                                                           | 119677                                                                   | 119683                                                                              | 124275                                                                           |
| Melon Mambo                  | 126948                                                                | 115662                                                                           | _                                                                        | 115320                                                                              | _                                                                                |
| Old Olive                    | 126953                                                                | 100531                                                                           | 100079                                                                   | 100702                                                                              | 124284                                                                           |
| Pacific Point                | 126951                                                                | 111840                                                                           | _                                                                        | 111350                                                                              | _                                                                                |
| Pumpkin Pie                  | 126945                                                                | 105229                                                                           | 105115                                                                   | 105117                                                                              | 124289                                                                           |
| Real Red                     | 126949                                                                | 103287                                                                           | 100052                                                                   | 102482                                                                              | 124290                                                                           |
| Regal Rose                   | 126947                                                                | 105223                                                                           | _                                                                        | 105130                                                                              | _                                                                                |
| Rich Razzleberry             | 126950                                                                | 115664                                                                           | 120970                                                                   | 115316                                                                              | 124292                                                                           |
| Tangerine Tango              | 126946                                                                | 111841                                                                           | _                                                                        | 111349                                                                              | _                                                                                |
| Tempting Turquoise           | 126952                                                                | 101041                                                                           | _                                                                        | 102067                                                                              | _                                                                                |