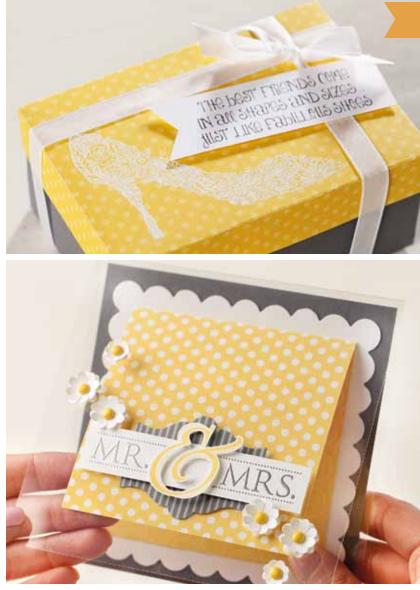

### SOPHISTICATION CELEBRATION

Celebrate the new Mr. & Mrs. in fashion. Layer accents on a Window Sheet (p. 160) for a touch of sophistication.

### **NEW Fabulous You**

3 I26520 \$14.95 STAMPS □ 126522 \$11.95

NEW Mr. & Mrs.

**]** № 126663 **\$8.95** 

mds

00000

NEW Topsy-Turvy Celebration

Celebrate!