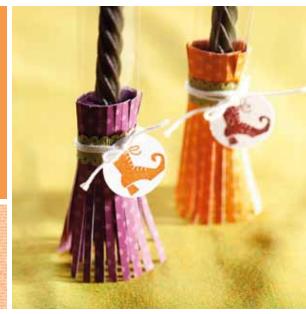

# Happy Bostday Happy Bostday Firab your broom, cast your spell, and shake your Bosty Warm Winter Wishes down to your toes

5 I26595 **\$24.95** STAMPS □ 126597 **\$17.95** 