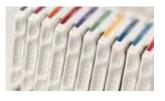

#### 5. CRAFT STAMPIN' PADS® AND REFILLS

- Rich permanent pigment acid-free ink
- Uses Classic pad design—including new foam pad and new color labels
- Available in Basic Black and Whisper White pads—use refills for pads and wheel cartridges (p. 157)

#### 4. CLASSIC STAMPIN' PADS AND REFILLS

- New firm foam pad for better ink coverage
- Patented flip-top design stores ink upside-down to keep pad moist
- Fast-drying, dye-based, acid-free ink

Dad

- New color name labels in your language for easy identification
- Buy individually or as color collections (p. 152-156)
- Use refills for pads and wheel cartridges, or for dyeing embellishments; buy individually or as color collections (p. 152-156)