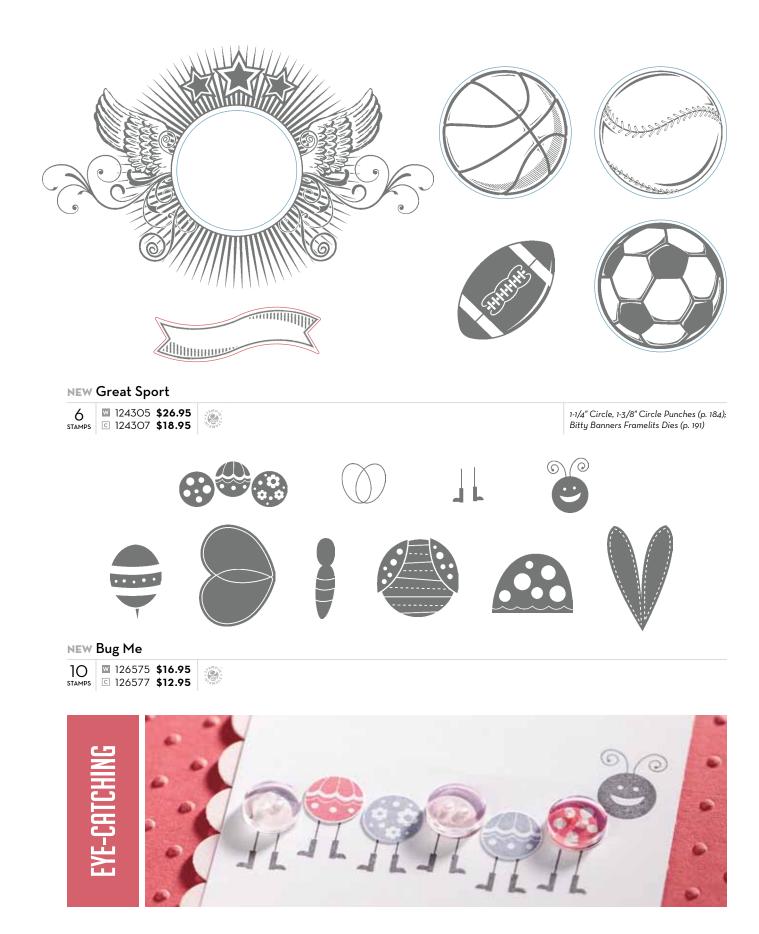

### **NEW Cheerful Christmas**

127310 \$6.50

ltty Bitty Shapes Punch Pack (p. 183)

### **OH WHAT FUN IT IS**

Hundreds of stamps coordinate with our punches (p. 182–185). Just stamp, punch, create!

dec.

**9**Image: 120847\$30.95STAMPSImage: 121169\$22.95

mds

I21748 Mensajes Navideños
I21723 I21760 En attendant Noël

Decorative Label, Extra-Large Tag, Ornament, Scallop Square, Small Oval, 1-3/4" Circle, 1-1/4" Square Punches (p. 182-184)