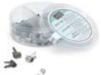

**Mini Library Clips** Innovative library clips are available in 12 ea. of 4 colors (Black, Silver, Antique Brass, and Pewter) that coordinate with our Hodgepodge Hardware finishes (*FWC* 188). Clip size: 1/4" x 1/2".

Actual size \$12.95

109857 Mini Library Clips

**Snow Burst** 110386 **\$19.95** 

**True Friend** 110378 **\$22.95** 