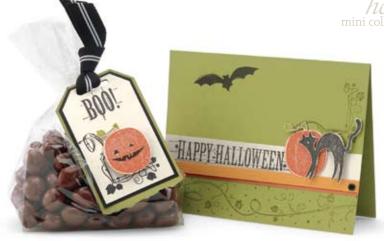

# HAPPEHALIOWEEN:

**Autumn Apparitions** | SET OF 9

**Autumn Leaves** 110333 **\$6.50** 

Your gifts will be perfectly presented with our new Designer wrapping papers that coordinate with our satin ribbon, Accents & Elements, and select stamp sets. Each assortment includes 2 rolls (1 ea. of 2 patterns). Each roll is 25' x 17-1/2", approx. 37 sq. ft.