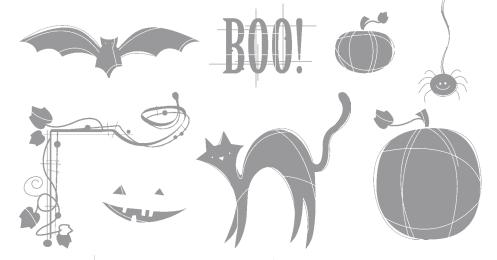

# HAPPEHALIOWEEN:

**Autumn Apparitions** | SET OF 9

**Autumn Leaves** 110333 **\$6.50** 

Your gifts will be perfectly presented with our new Designer wrapping papers that coordinate with our satin ribbon, Accents & Elements, and select stamp sets. Each assortment includes 2 rolls (1 ea. of 2 patterns). Each roll is 25' x 17-1/2", approx. 37 sq. ft.