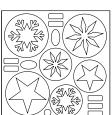

Actual size \$12.95

109857 Mini Library Clips

**Snow Burst** 110386 **\$19.95** 

**True Friend** 110378 **\$22.95** 