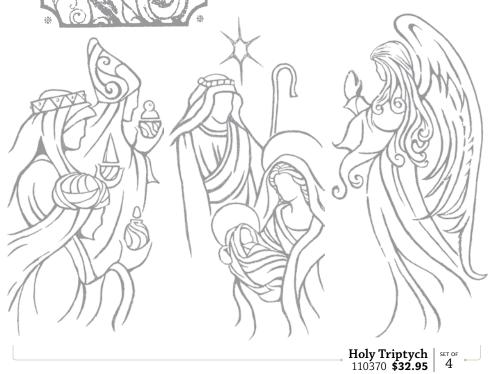

> May the LESSINGS of the SEASON SHINE upon you.

SET OF | Star-Studded Season 110382 \$33.95