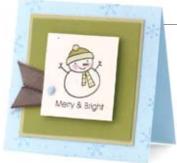

## Don't Miss It:

All stamp sets in this mini collection are die cut, so you can start stamping in seconds!

Merry & Bright 110376 **\$14.95** 

SET OF

Don't Miss It: Our double-stitched ribbon (FWC 190) comes in convenient spools that make it easy to create your holiday cards.