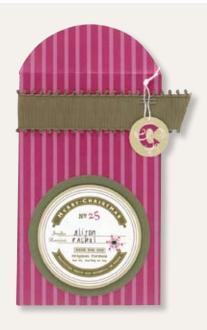

TO: FROM:

 $\begin{array}{c|c} \textbf{Tags for All} & \texttt{SET OF} \\ 110380 & \textbf{\$30.95} & 7 \end{array}$ 

\$6.50