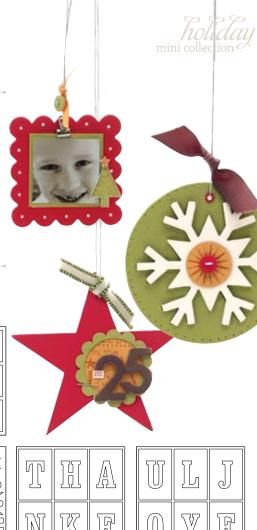

HAPPY Iolidays

SET OF

**Tags On Board** 110368 **\$17.95** 

Decorate our On Board Garland Greetings and On Board Trimmings using our stamps, Designer Series paper, cord, and ribbon to create custom home décor, tree trimming, homemade gifts, cards, and more!

#### On Board Garland Greetings

Assortment includes four 12" x 12" sheets that include the letters to spell "Joy," "Joyful," "Noel," or "Thankful," as well as numerous accents.

| 109851 Gariand Greetings \$15.9 |  | 109851 | Garland Greetings | \$15.95 |
|---------------------------------|--|--------|-------------------|---------|
|---------------------------------|--|--------|-------------------|---------|