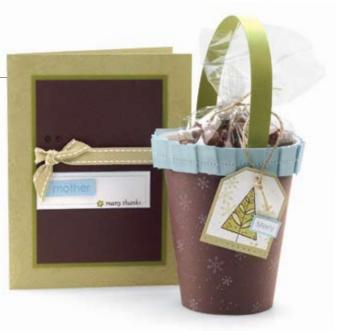

## Gifts Galore<sup>2</sup>

Nothing captures the spirit of the holidays more than a handmade token that will be treasured for years to come. Create a treasure, then wrap it up in our new Designer wrapping paper (page 22) to create a present so beautiful you won't want to open it. With hundreds of gift ideas and the coordinating products to present them in style, Stampin' Up! makes gift giving easy.