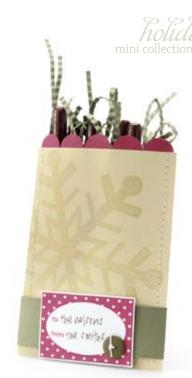

## Gifts Galore<sup>2</sup>

Nothing captures the spirit of the holidays more than a handmade token that will be treasured for years to come. Create a treasure, then wrap it up in our new Designer wrapping paper (page 22) to create a present so beautiful you won't want to open it. With hundreds of gift ideas and the coordinating products to present them in style, Stampin' Up! makes gift giving easy.