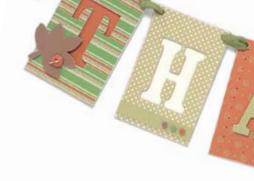

#### On Board Garland Greetings

Assortment includes four 12" x 12" sheets that include the letters to spell "Joy," "Joyful," "Noel," or "Thankful," as well as numerous accents.

| 109851 Gariand Greetings \$15.9 |  | 109851 | Garland Greetings | \$15.95 |
|---------------------------------|--|--------|-------------------|---------|
|---------------------------------|--|--------|-------------------|---------|