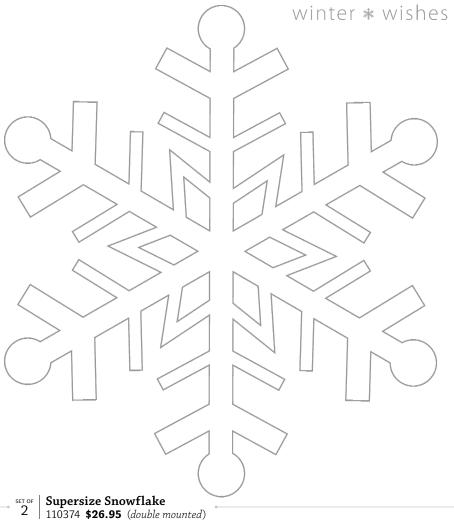

#### Don't Miss It:

All stamp sets in this mini collection are die cut, so you can start stamping in seconds!

8 Naughty or Nice 110419 **\$27.95** 

**Love & Joy** | SET OF 110359 **\$23.95** | 7

We are pleased to introduce our exclusive, double-sided background stamp, Supersize Snowflake! To assemble it, position the solid and outline snowflakes on opposing sides of the wood block. Place the sticker label on the block's edge.