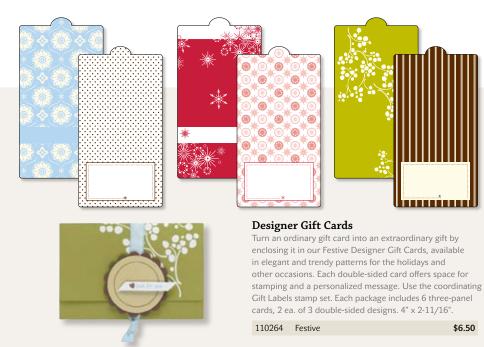

# HAPPEHALIOWEEN:

**Autumn Apparitions** | SET OF 9

**Autumn Leaves** 110333 **\$6.50** 

Your gifts will be perfectly presented with our new Designer wrapping papers that coordinate with our satin ribbon, Accents & Elements, and select stamp sets. Each assortment includes 2 rolls (1 ea. of 2 patterns). Each roll is 25' x 17-1/2", approx. 37 sq. ft.

Designer Wrapping Paper

110147

Celebration \$17.95

110148 \$17.95 Blizzard

110146 Purely Holiday \$17.95