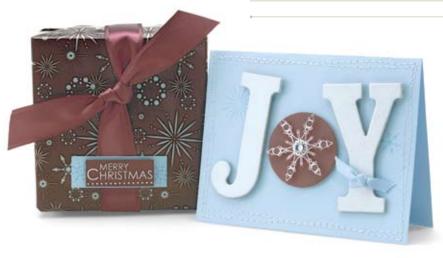

Designer Wrapping Paper

110147

Celebration \$17.95

110148 \$17.95 Blizzard

110146 Purely Holiday \$17.95

#### Satin Ribbon\_

Wrap your gifts with elegance using our satin ribbon. Chocolate Chip coordinates with Blizzard Designer wrapping paper; Purely Pomegranate ribbon complements our Purely Holiday Designer wrapping paper. 15/16" wide, approx. 15 yds.

109862 Chocolate Chip \$9.95 109863 Purely Pomegranate \$9.95

At Stampin' Up!®, color coordination comes easy. Just select your color scheme and choose from a variety of coordinating products.

See our Fall-Winter Collection 2007 for our complete line.