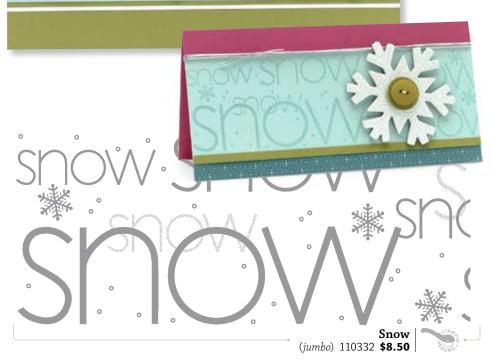

#### Don't Miss It:

All stamp sets in this mini collection are die cut, so you can start stamping in seconds!

8 Naughty or Nice 110419 **\$27.95** 

**Love & Joy** | SET OF 110359 **\$23.95** | 7

We are pleased to introduce our exclusive, double-sided background stamp, Supersize Snowflake! To assemble it, position the solid and outline snowflakes on opposing sides of the wood block. Place the sticker label on the block's edge.