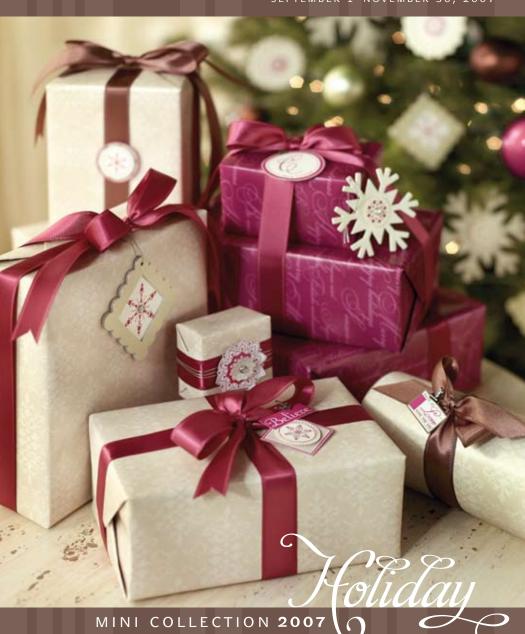

I can hardly wait to wrap all my holiday gifts in our new printed wrapping paper and coordinating ribbon, along with a hand-stamped tag, of course. And in addition to using these products for my cards and scrapbooks, I'm imagining stamping delightful garlands and simply adorned ornaments to decorate our home for the holidays.

# HAPPEHALIOWEEN:

**Autumn Apparitions** | SET OF 9

**Autumn Leaves** 110333 **\$6.50** 

Your gifts will be perfectly presented with our new Designer wrapping papers that coordinate with our satin ribbon, Accents & Elements, and select stamp sets. Each assortment includes 2 rolls (1 ea. of 2 patterns). Each roll is 25' x 17-1/2", approx. 37 sq. ft.

Designer Wrapping Paper

110147

Celebration \$17.95

110148 \$17.95 Blizzard

110146 Purely Holiday \$17.95

#### Satin Ribbon\_

Wrap your gifts with elegance using our satin ribbon. Chocolate Chip coordinates with Blizzard Designer wrapping paper; Purely Pomegranate ribbon complements our Purely Holiday Designer wrapping paper. 15/16" wide, approx. 15 yds.

109862 Chocolate Chip \$9.95 109863 Purely Pomegranate \$9.95

At Stampin' Up!®, color coordination comes easy. Just select your color scheme and choose from a variety of coordinating products.

See our Fall-Winter Collection 2007 for our complete line.