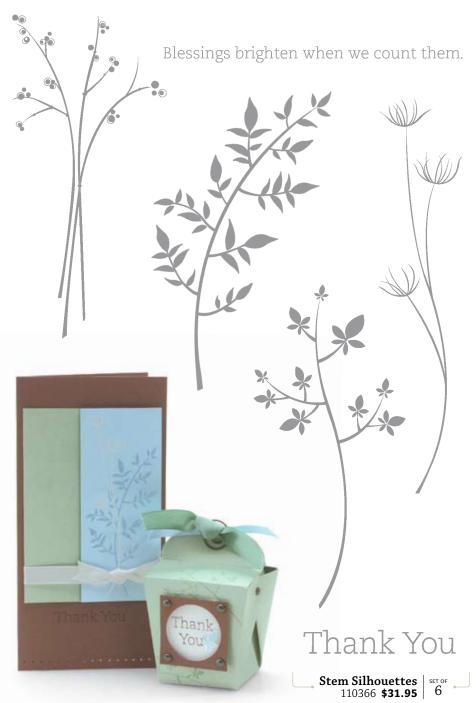

# Christmas BLESSINGS

Sing PRAISE & JOY to God above, for His glorious gift of PEACE & LOVE.

Rejoicing with you in the miracle of the season

Wishing you a **GENTLE** season of HAPPINESS and PEACE.

Great Little One! Whose all-embracing birth, lifts earth to heaven stoops heaven to earth.

> May the LESSINGS of the SEASON SHINE upon you.

SET OF | Star-Studded Season 110382 \$33.95