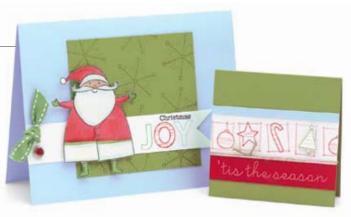

#### Don't Miss It:

All stamp sets in this mini collection are die cut, so you can start stamping in seconds!

8 Naughty or Nice 110419 **\$27.95** 

**Love & Joy** | SET OF 110359 **\$23.95** | 7

We are pleased to introduce our exclusive, double-sided background stamp, Supersize Snowflake! To assemble it, position the solid and outline snowflakes on opposing sides of the wood block. Place the sticker label on the block's edge.