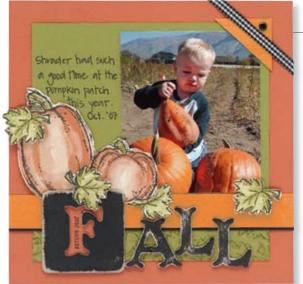

110237 Apple Cider

\$9.95

**Boho Friend** 110334 **\$6.50** 

Make your scrapbook titles stand out by using the negative image portion of a letter from On Board Lots of Letters (FWC 181).

6 **Autumn Harvest** 110372 **\$17.95** 

# HAPPEHALIOWEEN:

**Autumn Apparitions** | SET OF 9

**Autumn Leaves** 110333 **\$6.50** 

Your gifts will be perfectly presented with our new Designer wrapping papers that coordinate with our satin ribbon, Accents & Elements, and select stamp sets. Each assortment includes 2 rolls (1 ea. of 2 patterns). Each roll is 25' x 17-1/2", approx. 37 sq. ft.