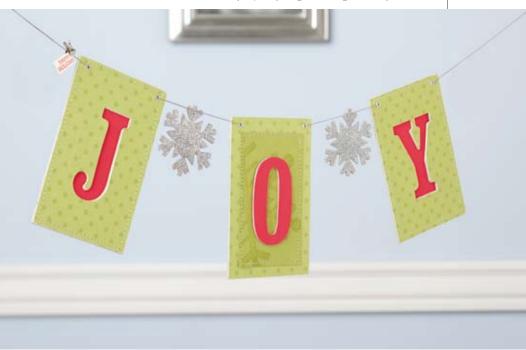

#### On Board Garland Greetings

Assortment includes four 12" x 12" sheets that include the letters to spell "Joy," "Joyful," "Noel," or "Thankful," as well as numerous accents.

| 109851 Gariand Greetings \$15.9 |  | 109851 | Garland Greetings | \$15.95 |
|---------------------------------|--|--------|-------------------|---------|
|---------------------------------|--|--------|-------------------|---------|