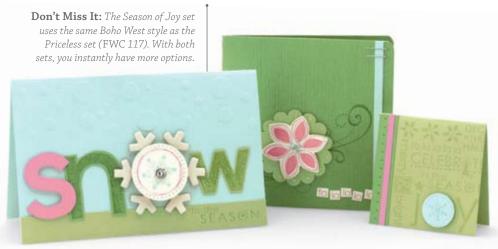

CHRISTMAS CHRISTMAS

**Season of Joy** 110384 **\$26.95** 8

#### Don't Miss It:

All stamp sets in this mini collection are die cut, so you can start stamping in seconds!

8 Naughty or Nice 110419 **\$27.95** 

**Love & Joy** | SET OF 110359 **\$23.95** | 7

We are pleased to introduce our exclusive, double-sided background stamp, Supersize Snowflake! To assemble it, position the solid and outline snowflakes on opposing sides of the wood block. Place the sticker label on the block's edge.