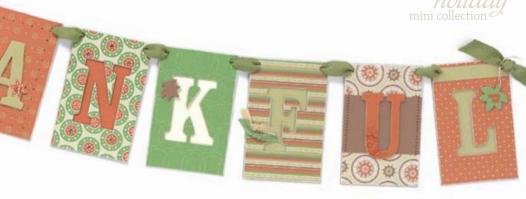

#### On Board Garland Greetings

Assortment includes four 12" x 12" sheets that include the letters to spell "Joy," "Joyful," "Noel," or "Thankful," as well as numerous accents.

| 109851 Gariand Greetings \$15.9 |  | 109851 | Garland Greetings | \$15.95 |
|---------------------------------|--|--------|-------------------|---------|
|---------------------------------|--|--------|-------------------|---------|