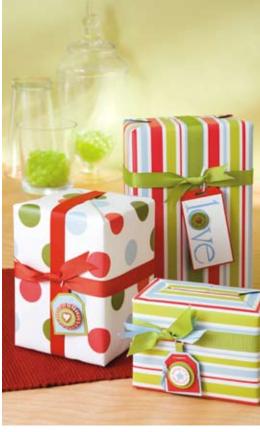

# HAPPEHALIOWEEN:

**Autumn Apparitions** | SET OF 9

**Autumn Leaves** 110333 **\$6.50** 

Your gifts will be perfectly presented with our new Designer wrapping papers that coordinate with our satin ribbon, Accents & Elements, and select stamp sets. Each assortment includes 2 rolls (1 ea. of 2 patterns). Each roll is 25' x 17-1/2", approx. 37 sq. ft.

Designer Wrapping Paper

110147

Celebration \$17.95

110148 \$17.95 Blizzard

110146 Purely Holiday \$17.95

#### Satin Ribbon\_

Wrap your gifts with elegance using our satin ribbon. Chocolate Chip coordinates with Blizzard Designer wrapping paper; Purely Pomegranate ribbon complements our Purely Holiday Designer wrapping paper. 15/16" wide, approx. 15 yds.

109862 Chocolate Chip \$9.95 109863 Purely Pomegranate \$9.95

At Stampin' Up!®, color coordination comes easy. Just select your color scheme and choose from a variety of coordinating products.

See our Fall-Winter Collection 2007 for our complete line.

## Gifts Galore<sup>2</sup>

Nothing captures the spirit of the holidays more than a handmade token that will be treasured for years to come. Create a treasure, then wrap it up in our new Designer wrapping paper (page 22) to create a present so beautiful you won't want to open it. With hundreds of gift ideas and the coordinating products to present them in style, Stampin' Up! makes gift giving easy.