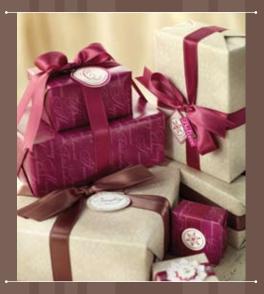

# HAPPEHALIOWEEN:

**Autumn Apparitions** | SET OF 9

**Autumn Leaves** 110333 **\$6.50** 

Your gifts will be perfectly presented with our new Designer wrapping papers that coordinate with our satin ribbon, Accents & Elements, and select stamp sets. Each assortment includes 2 rolls (1 ea. of 2 patterns). Each roll is 25' x 17-1/2", approx. 37 sq. ft.

Designer Wrapping Paper

110147

Celebration \$17.95

110148 \$17.95 Blizzard

110146 Purely Holiday \$17.95

#### Satin Ribbon\_

Wrap your gifts with elegance using our satin ribbon. Chocolate Chip coordinates with Blizzard Designer wrapping paper; Purely Pomegranate ribbon complements our Purely Holiday Designer wrapping paper. 15/16" wide, approx. 15 yds.

109862 Chocolate Chip \$9.95 109863 Purely Pomegranate \$9.95

At Stampin' Up!®, color coordination comes easy. Just select your color scheme and choose from a variety of coordinating products.

See our Fall-Winter Collection 2007 for our complete line.

## Gifts Galore<sup>2</sup>

Nothing captures the spirit of the holidays more than a handmade token that will be treasured for years to come. Create a treasure, then wrap it up in our new Designer wrapping paper (page 22) to create a present so beautiful you won't want to open it. With hundreds of gift ideas and the coordinating products to present them in style, Stampin' Up! makes gift giving easy.