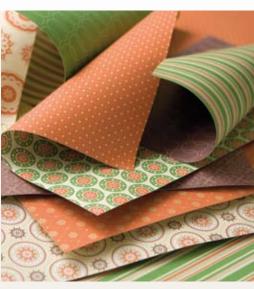

## Designer Series Double-Sided Paper

These colorful Boho West patterns will add flair to all your crafting projects. Double-sided, heavyweight papers feature exclusive Stampin' Up! patterns and colors. 12 sheets per pkg., 2 ea. of 6 designs. 12" x 12".

110237 Apple Cider

\$9.95

**Boho Friend** 110334 **\$6.50** 

Make your scrapbook titles stand out by using the negative image portion of a letter from On Board Lots of Letters (FWC 181).

6 **Autumn Harvest** 110372 **\$17.95** 