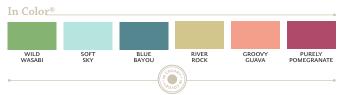

satin ribbon, Accents & Elements, and select stamp sets. Each assortment includes 2 rolls (1 ea. of 2 patterns). Each roll is 25' x 17-1/2", approx. 37 sq. ft.



Designer Wrapping Paper





110147

Celebration \$17.95





110148 \$17.95 Blizzard







110146 Purely Holiday \$17.95

#### Satin Ribbon\_

Wrap your gifts with elegance using our satin ribbon. Chocolate Chip coordinates with Blizzard Designer wrapping paper; Purely Pomegranate ribbon complements our Purely Holiday Designer wrapping paper. 15/16" wide, approx. 15 yds.



109862 Chocolate Chip \$9.95 109863 Purely Pomegranate \$9.95



At Stampin' Up!®, color coordination comes easy. Just select your color scheme and choose from a variety of coordinating products.

See our Fall-Winter Collection 2007 for our complete line.



Try our exciting In Color palette of on-trend





## Gifts Galore<sup>2</sup>

Nothing captures the spirit of the holidays more than a handmade token that will be treasured for years to come. Create a treasure, then wrap it up in our new Designer wrapping paper (page 22) to create a present so beautiful you won't want to open it. With hundreds of gift ideas and the coordinating products to present them in style, Stampin' Up! makes gift giving easy.

WWW.STAMPINUP.COM • 1-800-STAMP UP





To order Stampin' Up! products from this mini collection, call your demonstrator: